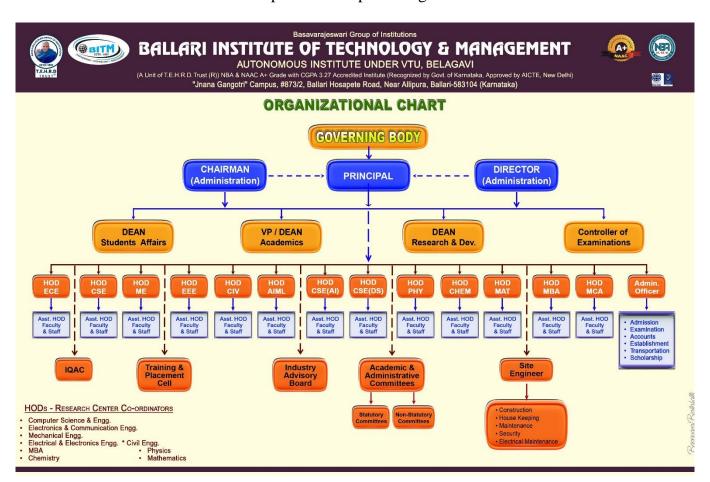

### Organizational Chart:

BITM ESTD: 1997

College has a well-structured organizational structure which clearly shows the people responsible for various tasks and the level of supervision. The Governing Body is the highest body in the college and it is supreme in decision making.

The Governing Body of the college meets atleast two times in a year. The Governing body discusses several issues pertaining to academic and administrative matters.

The decisions are discussed and appropriate decision are taken keeping the overall development of the institution and the student development as its pivotal agenda.