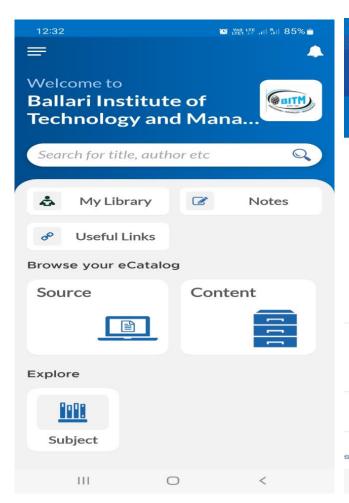

#### **mLibrary Mobile Application**

### **Easylib Mobile Application**

Welcome to Easylib for BITM

Search library catalogue, access digital contents, reserve books, see list of books you have borrowed and much more.