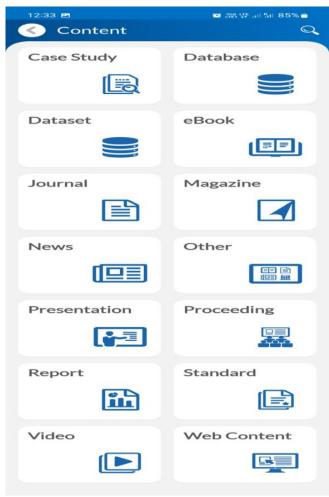

#### **mLibrary Mobile Application**

### **Easylib Mobile Application**

Welcome to Easylib for BITM

Search library catalogue, access digital contents, reserve books, see list of books you have borrowed and much more.