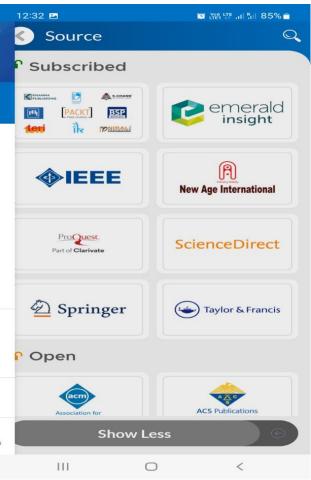

#### **mLibrary Mobile Application**

### **Easylib Mobile Application**

Welcome to Easylib for BITM

Search library catalogue, access digital contents, reserve books, see list of books you have borrowed and much more.