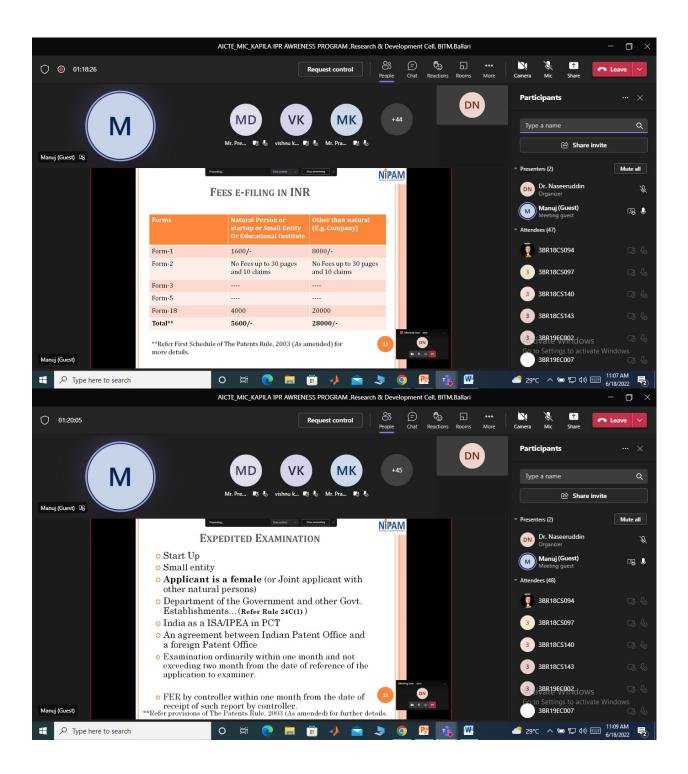

a-teams-account-c6efc38f-4e03-4e79-b28f-e65a4c039508
  - b. Once you join the meet, kindly mute your microphone and allow the presentation to end.
  - c. It is requested to not record the meeting without intimation to the organizer
  - d. Attendance is compulsory , link will be shared during the meeting
  - e. Any issues kindly inform the organizers

Dr.Naseeruddin Associate.Prof,E&CE Dept. BITM, Ballari.

#### **Department Vision**

To be a center of excellence for learning and development of skills.

#### **Department Mission**

- To equip the graduates with strong foundation to meet the growing challenges.
- To inculcate design & development skills relevant to the industry and research.
- To impart innovative technologies and professional values through teamwork.





































# National IP Awareness Mission - Certificate - Name of Organization Ballari Institute of Technology & Management , Mailreference - PATONLINEIPR-973929

1 message

**noreply.ipo@gov.in** <noreply.ipo@gov.in> To: nazeer.ece@gmail.com Cc: systemadmin.ipo@nic.in Mon, Jul 4, 2022 at 12:32 PM

Dear Madam/Sir,

Office of Controller General of Patents, Designs and Trade Marks, has successfully conducted the IPR awareness/training program under the special mission called "National Intellectual Property Awareness Mission (NIPAM)" at Ballari Institute of Technology & Management on 18/06/2022.

This office appreciate your active participation and cooperation to make this special program successful and to recognize your participation, CGPDTM is pleased to award a certificate for particip