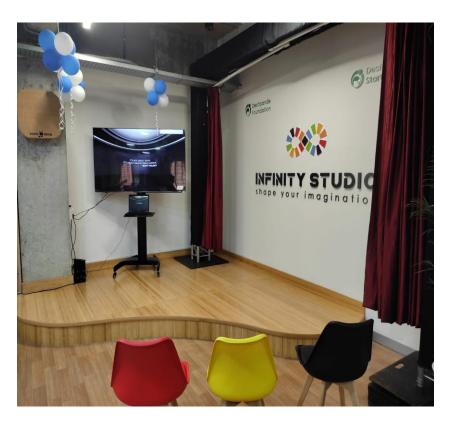

#### **Event Name**

| Event Name:          | Deshpande Startups Incubation Centre Visit & Startup |  |  |
|----------------------|------------------------------------------------------|--|--|
|                      | Dialogue Bharat & Beyond " Celebrating Spirit of     |  |  |
|                      | Entrepreneurship"                                    |  |  |
| Venue:               | Deshpande Startups ,BALLARI                          |  |  |
| No of Days :         | 02                                                   |  |  |
| No. of Participants: | 30 Students + 04 Faculties                           |  |  |

## **Event Description**

A Two-day visit was planned to Deshpande Startups SANDBOX Hubli so that Students can visit the Incubation Centre and also participate in the Programme entitled as **Startup Dialogue Bharat & Beyond "Celebrating** Spirit of Entrepreneurship" The event was to create awareness about Startups to Youths. There was many Youths with their creative ideas and Problem solution in these Program.