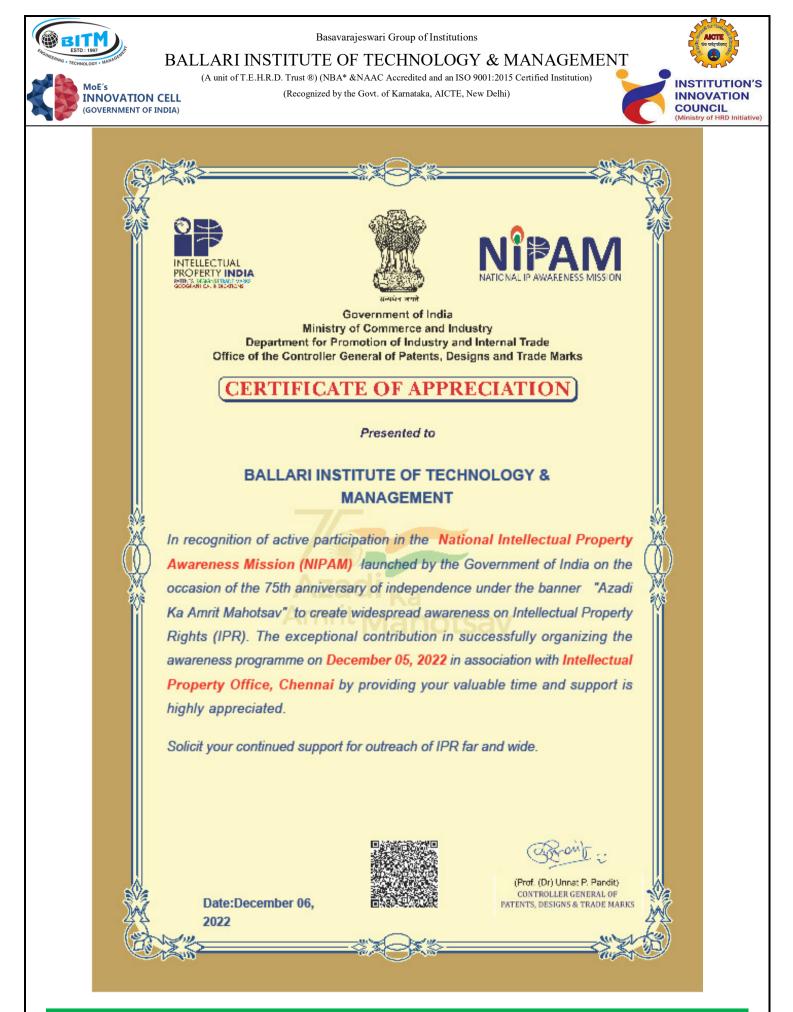

# **CERTIFICATE OF APPRECIATION**

Presented to

# **BALLARI INSTITUTE OF TECHNOLOGY &** MANAGEMENT

In recognition of active participation in the **National Intellectual Property** Awareness Mission (NIPAM) launched by the Government of India on the occasion of the 75th anniversary of independence under the banner "Azadi Ka Amrit Mahotsav" to create widespread awareness on Intellectual Property Rights (IPR). The exceptional contribution in successfully organizing the awareness programme on June 18, 2022 in association with Intellectual **Property Office, Chennai** by providing your valuable time and support is highly appreciated.

Solicit your continued support for outreach of IPR far and wide.

Abhay Jere

(Dr. Abhay Jere) CHIEF INNOVATION OFFICER MINISTRY OF EDUCATION'S INNOVATION CELL (MIC) **GOVERNMENT OF INDIA** 

(Prof. (Dr) Unnat P. Pandit) CONTROLLER GENERAL OF PATENTS, DESIGNS & TRADE MARKS