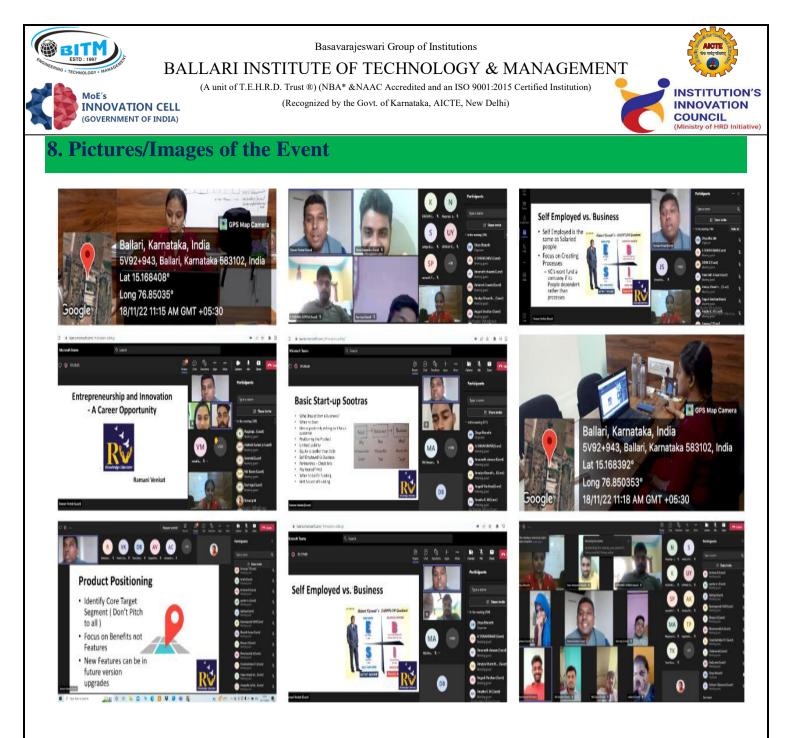

8. Pictures/Images of the Event

This is to certify that Institution's Innovation Council, BITM (IIC-BITM) had undertaken above activity prescribed by Innovation Cell, Ministry of Education, Govt. of India to promote Innovation and Start-up Eco-system in campus during the IIC calendar year 2022-23.