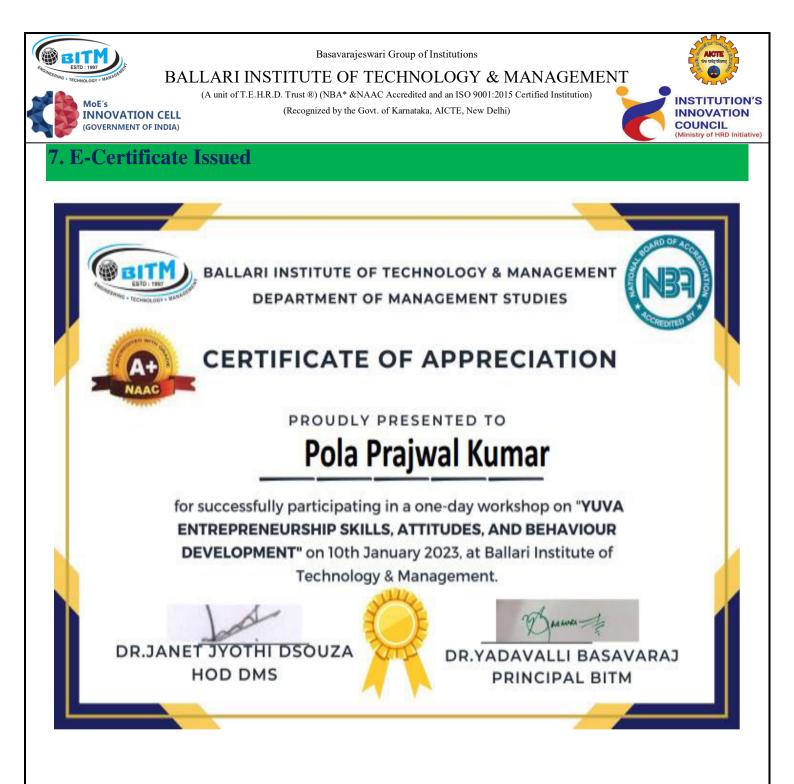

## 7. E-Certificate Issued

BALLARI INSTITUTE OF TECHNOLOGY & MANAGEMENT

(A unit of T.E.H.R.D. Trust ®) (NBA\* &NAAC Accredited and an ISO 9001:2015 Certified Institution)

(Recognized by the Govt. of Karnataka, AICTE, New Delhi)