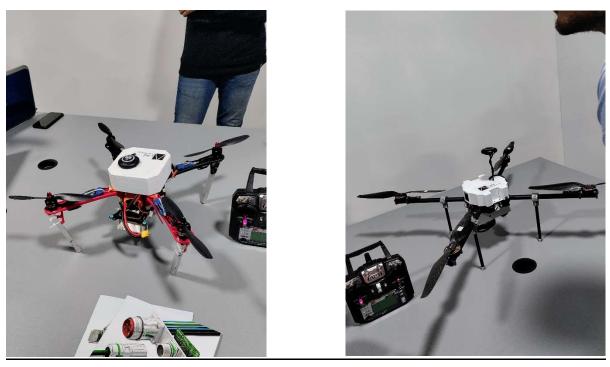

ity studio many prototypes were present. Prototype is something <u>which looks alike and works alike</u> <u>a product</u> but not the final product.

**SMART LAB:** It is an electronic lab, space for IOT and ROBOTICS startup.

- Started in the 2017 where in government of Karnataka supported for electronic manufacturing.
- ➤ 45+ startups were supported from past 10 months.
- Currently, there is much need for hardware innovation.

## NIDHI PRAYAS:



- It is a startup product which has smart technology of bone conduction.
- $\succ$  It took 18 months to bring up the product.
- It gives a sensation to bones and sends signals to brain where the sounds can be completely felt in entire body.
- It is used in "Indian Army".
- > Technology is the same but the application may vary.

## **DRONES:**



- These are used for surveying.
- The advantage of these drones are they replace the total station used in civil engineering.

## AFTERNOON SESSION

- It was an interaction with Dr.Ardhendu and Dr.Ravi.
- It was about "FROM WORKING DESIGNS TO DESIGN THAT WORK".
- It was an interaction between entrepreneurs and students where we were briefed about tips and the pros and cons of designing a products.

## EXPERIENCE

- It was an amazing experience for us where we learnt about many things.
- We were exposed to different kinds of innovations and startups.
- It was immense pleasure for us to meet the great entrepreneurs.
- It was a great opportunity to be a part of this industrial tour, it was a massive platform about startups which made us think creatively.

## "The entrepreneur has to show co