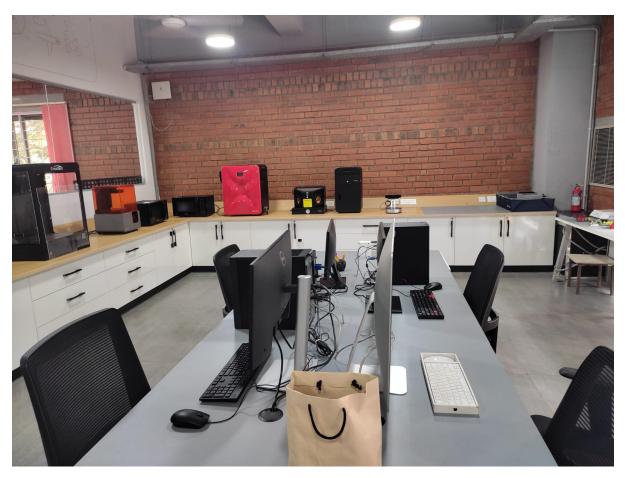

#### **Event Name**

| Event Name:          | Deshpande Startups Incubation Centre Visit & Startup |  |  |
|----------------------|------------------------------------------------------|--|--|
|                      | Dialogue Bharat & Beyond " Celebrating Spirit of     |  |  |
|                      | Entrepreneurship"                                    |  |  |
| Venue:               | Deshpande Startups ,BALLARI                          |  |  |
| No of Days :         | 02                                                   |  |  |
| No. of Participants: | 30 Students + 04 Faculties                           |  |  |

## **Event Description**

A Two-day visit was planned to Deshpande Startups SANDBOX Hubli so that Students can visit the Incubation Centre and also participate in the Programme entitled as **Startup Dialogue Bharat & Beyond "Celebrating** Spirit of Entrepreneurship" The event was to create awareness about Startups to Youths. There was many Youths with their creative ideas and Problem solution in these Program.

## **Event Photos**