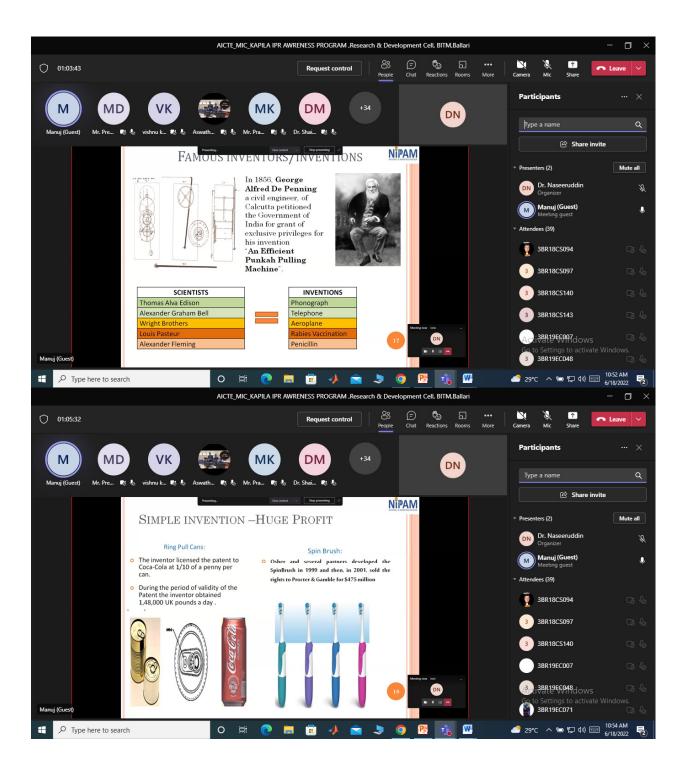

thout-a-teams-account-c6efc38f-4e03-4e79-b28f-e65a4c039508
  - b. Once you join the meet, kindly mute your microphone and allow the presentation to end.
  - c. It is requested to not record the meeting without intimation to the organizer
  - d. Attendance is compulsory , link will be shared during the meeting
  - e. Any issues kindly inform the organizers

Dr.Naseeruddin Associate.Prof,E&CE Dept. BITM, Ballari.

#### **Department Vision**

To be a center of excellence for learning and development of skills.

#### **Department Mission**

- To equip the graduates with strong foundation to meet the growing challenges.
- To inculcate design & development skills relevant to the industry and research.
- To impart innovative technologies and professional values through teamwork.





































# National IP Awareness Mission - Certificate - Name of Organization Ballari Institute of Technology & Management , Mailreference - PATONLINEIPR-973929

1 message

**noreply.ipo@gov.in** <noreply.ipo@gov.in> To: nazeer.ece@gmail.com Cc: systemadmin.ipo@nic.in Mon, Jul 4, 2022 at 12:32 PM

Dear Madam/Sir,

Office of Controller General of Patents, Designs and Trade Marks, has successfully conducted the IPR awareness/training program under the special mission called "National Intellectual Property Awareness Mission (NIPAM)" at Ballari Institute of Technology & Management on 18/06/2022.

This office appreciate your active participation and cooperation to make this special program successful and to recognize your participation, CGPDTM is pleased to award a certificate for pa