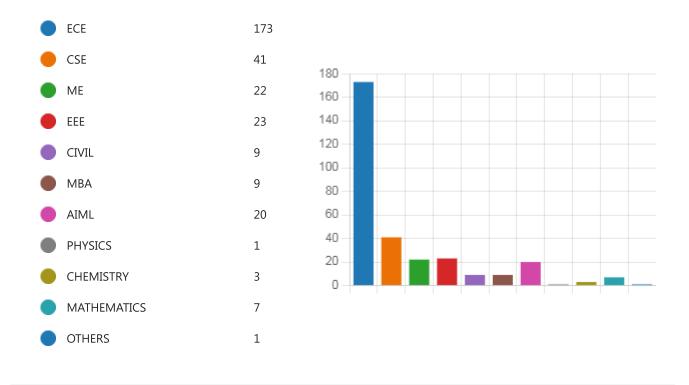

3. Designation (0 point)

4. Year of Study (0 point)

5. Department/Branch (0 point)

Dr.NASEERUDDIN <nazeer.ece@gmail.com>