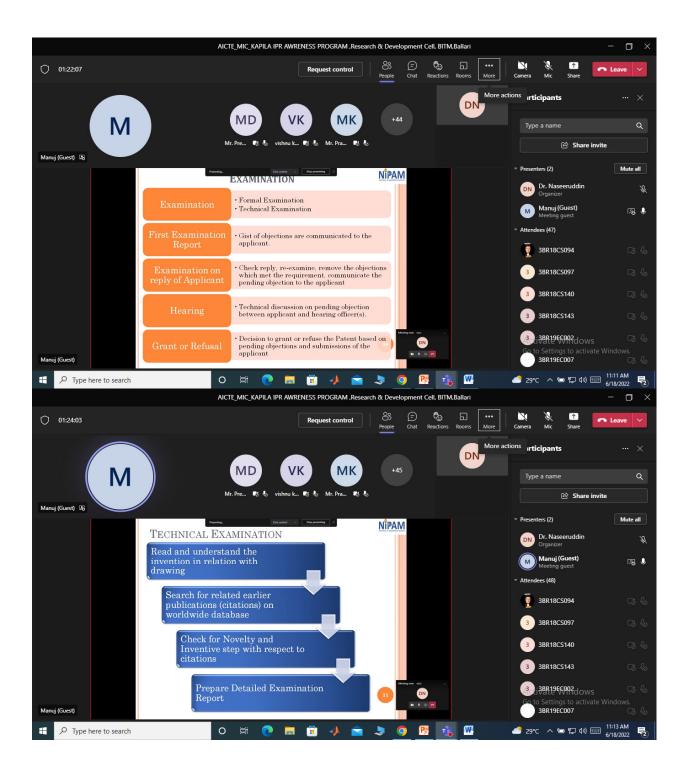

#### Meeting Link for IPR Awareness Program 18/06/2022@10.30AM

1 message

**Dr.NASEERUDDIN** <nazeer.ece@gmail.com> To: manuj.ipo@gov.in Fri, Jun 17, 2022 at 2:46 PM

Dear Presenter PF link for AICTE\_MIC\_KAPILA IPR AWARENESS PROGRAM scheduled for tomorrow.

Below information for your reference:

Participants are requested to note and follow the below points for smooth conduction of the online meeting

- 1. Join the meet 10 minutes before the start
- 2. Confirm device/software support for the meeting , update if prompted
  - a. Participants can join using MS team account if available or else can follow procedure mentioned below to join as guest: https://support.microsoft.com/en-au/office/join-a-meeting-without-a-teams-account-c6efc38f-4e03-4e79-b28f-e65a4c039508
  - b. Once you join the meet, kindly mute your microphone and allow the presentation to end.
  - c. It is requested to not record the meeting without intimation to the organizer
  - d. Attendance is compulsory , link will be shared during the meeting
  - e. Any issues kindly inform the organizers