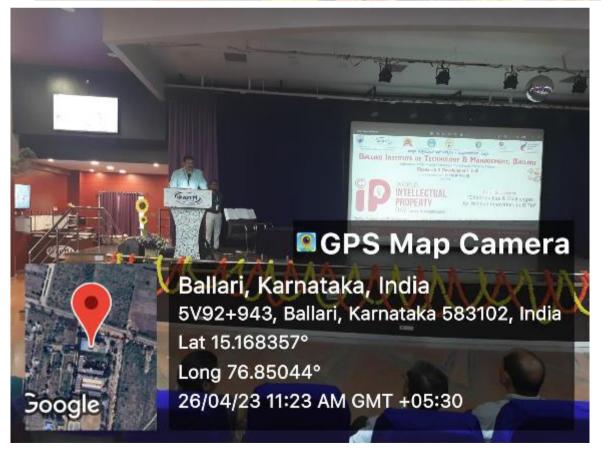

## **1. Details of the Activity Conducted**

| Type of<br>Activity | Name of Activity                | Mode of<br>Conduct | Level   | Date       |
|---------------------|---------------------------------|--------------------|---------|------------|
| IIC<br>Driven       | World Intellectual Property Day | Offline            | Level 1 | 26/04/2023 |

#### Agenda of the Event:

MoE's

**INNOVATION CELL** 

(GOVERNMENT OF INDIA)

1) A Talk On The Theme –Women And IP: Accelerating Innovation & Creativity By Dr. Naseeruddin, IPR Coordinator Bitm

2) Followed By A Panel Discussion On "Opportunities & Challenges For Women Innovators In Bitm".

### **Schedule of the Event:**

- 1. Date: 26<sup>th</sup> April,2023
- 2. Timing: 11.00 A.M. 1 P.M.
- 3. Mode of Event: Offline at Auditorium ,BITM

BALLARI INSTITUTE OF TECHNOLOGY & MANAGEMENT

(A unit of T.E.H.R.D. Trust ®) (NBA\* &NAAC Accredited and an ISO 9001:2015 Certified Institution) (Recognized by the Govt. of Karnataka, AICTE, New Delhi)

#### 8. Pictures/Images of the Event

MoE's

**INNOVATION CELL** 

(GOVERNMENT OF INDIA)

BALLARI INSTITUTE OF TECHNOLOGY & MANAGEMENT

(A unit of T.E.H.R.D. Trust ®) (NBA\* &NAAC Accredited and an ISO 9001:2015 Certified Institution) (Recognized by the Govt. of Karnataka, AICTE, New Delhi)