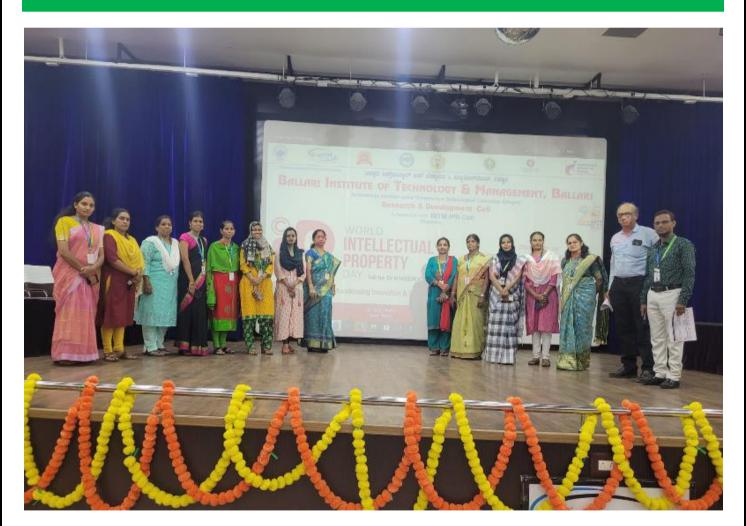

#### 8. Pictures/Images of the Event

MoE's

**INNOVATION CELL** 

(GOVERNMENT OF INDIA)

BALLARI INSTITUTE OF TECHNOLOGY & MANAGEMENT

(A unit of T.E.H.R.D. Trust ®) (NBA\* &NAAC Accredited and an ISO 9001:2015 Certified Institution) (Recognized by the Govt. of Karnataka, AICTE, New Delhi)

# GPS Map Camera

26/04/23 11:33 AM GMT +05:30

### GPS Map Camera

Soogle

Ballari, Karnataka, India 5V92+943, Ballari, Karnataka 583102, India Lat 15.168366° Long 76.86041° 26/04/23 11:32 AM GMT +05:30

BALLARI INSTITUTE OF TECHNOLOGY & MANAGEMENT

(A unit of T.E.H.R.D. Trust ®) (NBA\* &NAAC Accredited and an ISO 9001:2015 Certified Institution) (Recognized by the Govt. of Karnataka, AICTE, New Delhi)