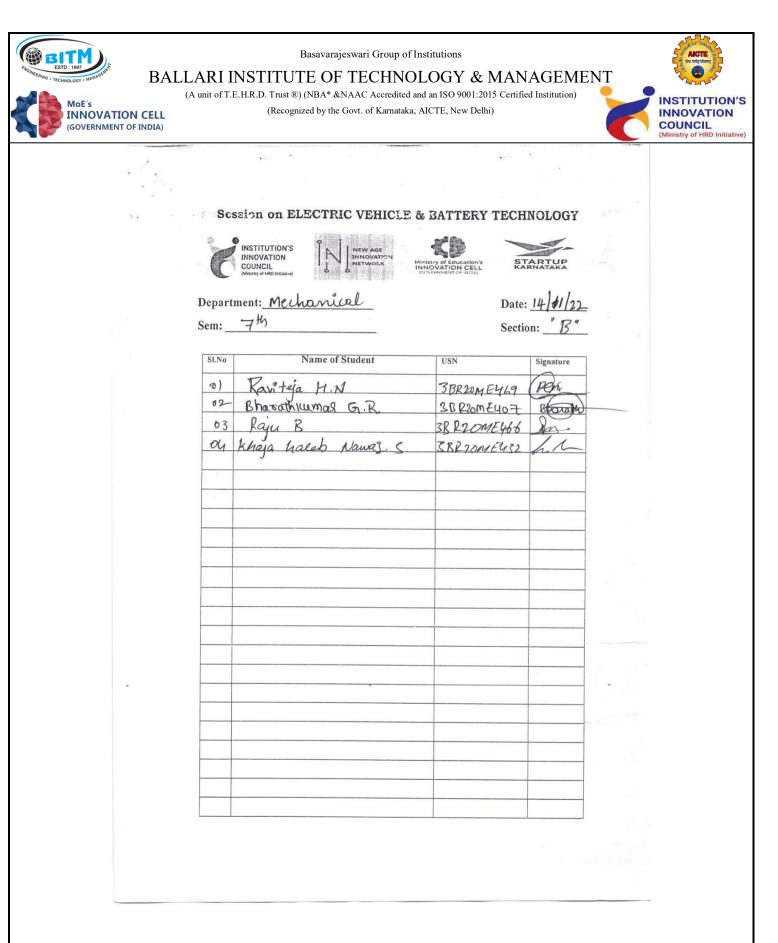

|                                                                        |
|                                                   |           |                                                                                                                                        |                                                                   |              |                                                                        |
|                                                   |           |                                                                                                                                        |                                                                   |              |                                                                        |



| BA | Basavarajeswari Group of In<br>LLARI INSTITUTE OF TECHNOI<br>(A unit of T.E.H.R.D. Trust ®) (NBA* &NAAC Accredited and<br>(Recognized by the Govt. of Karnataka, A | LOGY & MANAGEMENT<br>d an ISO 9001:2015 Certified Institution) | INSTITUTION'S<br>INNOVATION<br>COUNCIL<br>(Ministry of HRD Initiative) |
|----|--------------------------------------------------------------------------------------------------------------------------------------------------------------------|----------------------------------------------------------------|------------------------------------------------------------------------|
|    | CIVIL<br>Session on ELECTRIC VEHICLE &                                                                                                                             | 17+28+