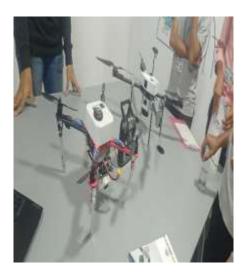

and how they overcome their problems.

SASI SEKAR KRISH Founder of Nano-pix. He said that, he had made his project which was 12 feet long and cost 15 lakhs. There was an issue in his machine that, he made wrong connection in his design and later his machine failed. This did not make him to give up, instead he had a hope that he will do it and finally he become success.







HUBBALI was Named for "START-UP HUB".

At Past there was no support for Startups, People were having many ideas but there was no one to support them. Now things are changed a lot, People understand the importance of Startups and many people are coming front to support the Startups. Even Government and Non-Government Organization (NGO) is also coming front to support and Banks also providing Loan up-to 15 Lakhs.







#### "EDUCATE - EMPLOY - EMPOWER"

#### We had Went to "SMART LAB AND 3-D LAB"

SMART-LAB: This Lab deals about Robotics and how this Robots will function in Industry. These Lab was full of Innovative things and Surprising elements.

3-D LAB: In these Lab we came to know about 3-D Models and How it functions. If we need to 3-D model then we can use this machine system. Just we should provide a design to the system and the system will make the 3-D model. The Output of these 3-D model is a plastic, Which is eco-friendly to Environment.



They explained us importance of these Lab and thought us many things. We all asked them questions and they said many interesting things.

#### "START-UP ECO-SYSTEM ATMOSPHERE"

CONCLUSION: In these Educational Tour we enjoyed a lot and Learned many new-th