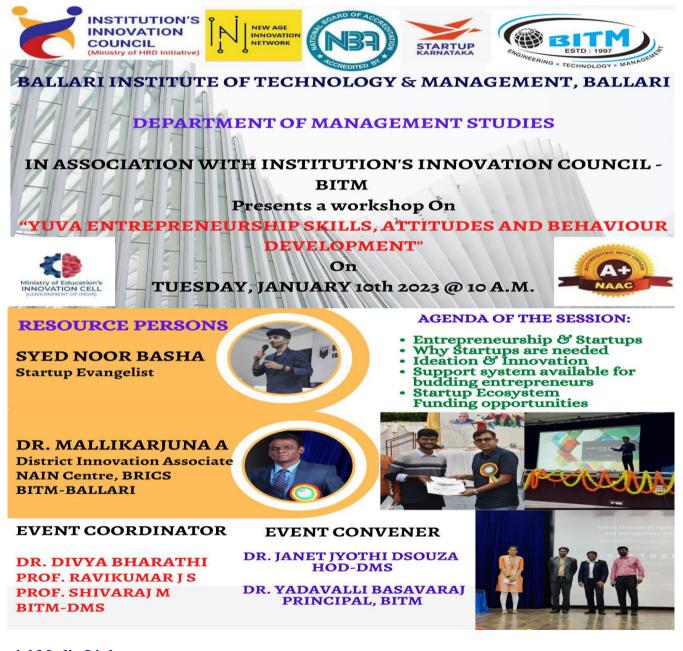

President)

Dr. RAGHAVENDRA P. Ph.D. (NITK) President, IIC BITM



**BALLARI INSTITUTE OF TECHNOLOGY & MANAGEMENT** 

(A unit of T.E.H.R.D. Trust ®) (NBA\* &NAAC Accredited and an ISO 9001:2015 Certified Institution) (Recognized by the Govt. of Karnataka, AICTE, New Delhi)



**INNOVATION CELL** (GOVERNMENT OF INDIA)

# **1. Details of the Activity Conducted**

| Type of<br>Activity | Name of Activity                                                   | Mode of<br>Conduct | Level   | Date       |
|---------------------|--------------------------------------------------------------------|--------------------|---------|------------|
| IIC<br>Driven       | Yuva Entrepreneurship skills, Attitude and<br>Behavior Development | Offline            | Level 2 | 10/01/2023 |

## 2. Activity Banner



#### **Social Media Link :**

https://m.facebook.com/story.php?story\_fbid=pfbid0PCTFLLCnBhjfgwyJSgKZodTXE29XuCf5Ea7yHyS7JTJv9Upxugy B3WggadB5L6gZI&id=100083072001036&mibextid=Nif5oz



**Mr. Syed Noor Basha,** is from Bellary and comes with 5 years of experience in Handling and further developing his family business of a Textile garment manufacturing Factory, He has one year of work experience in the corporate sector as a trainer and facilitator for over 35+ societies within Bangalore. He is a well-recognized public speaker and has motivated & nurtured more than 6000+ students in his career so far. He has voluntarily solved many social problems with the Deshpande Foundation LEAD Program and has been recognized as a Leader by the Deshpande foundation. Presently an active member of the To