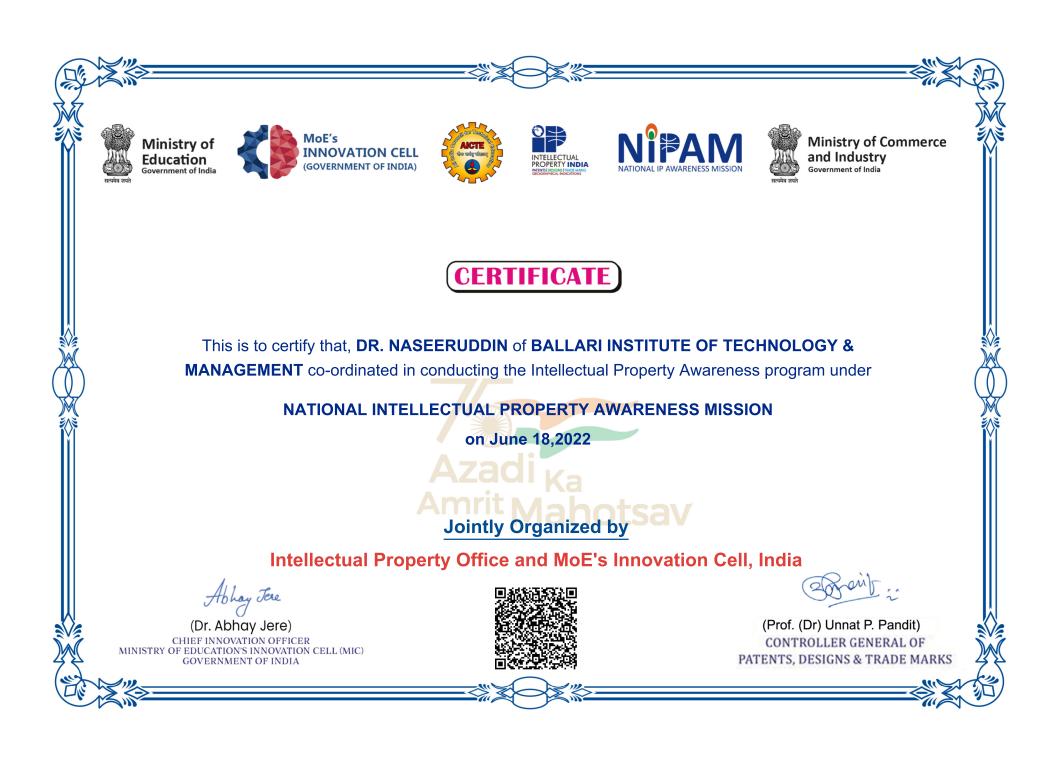

# National IP Awareness Mission - Certificate - Name of Coordinator Dr. Naseeruddin , Mailreference - PATONLINEIPR-973932

1 message

**noreply.ipo@gov.in** <noreply.ipo@gov.in> To: nazeer.ece@gmail.com Cc: systemadmin.ipo@nic.in Mon, Jul 4, 2022 at 12:35 PM

Dear Madam/Sir,

Office of Controller General of Patents, Designs and Trade Marks, has successfully conducted the IPR awareness/training program under the special mission called "National Intellectual Property Awareness Mission (NIPAM)" at Ballari Institute of Technology & Management on 18/06/2022.

This office appreciate your active participation and cooperation to make this special program successful and to recognize your participation, CGPDTM is pleased to award a certificate for participating in the program.

The certificate is available at the following link click here and may be downloaded from there.

On behalf of CGPDTM, we extend our deepest gratitude to you for sparing your valuable time, participation and support.

Wising you all the best for your future endeavours.

Regards NIPAM Team, Intellectual Property India

Please do not reply to this e-mail as it is a system generated e-mail.

Dr.NASEERUDDIN <nazeer.ece@gmail.com>