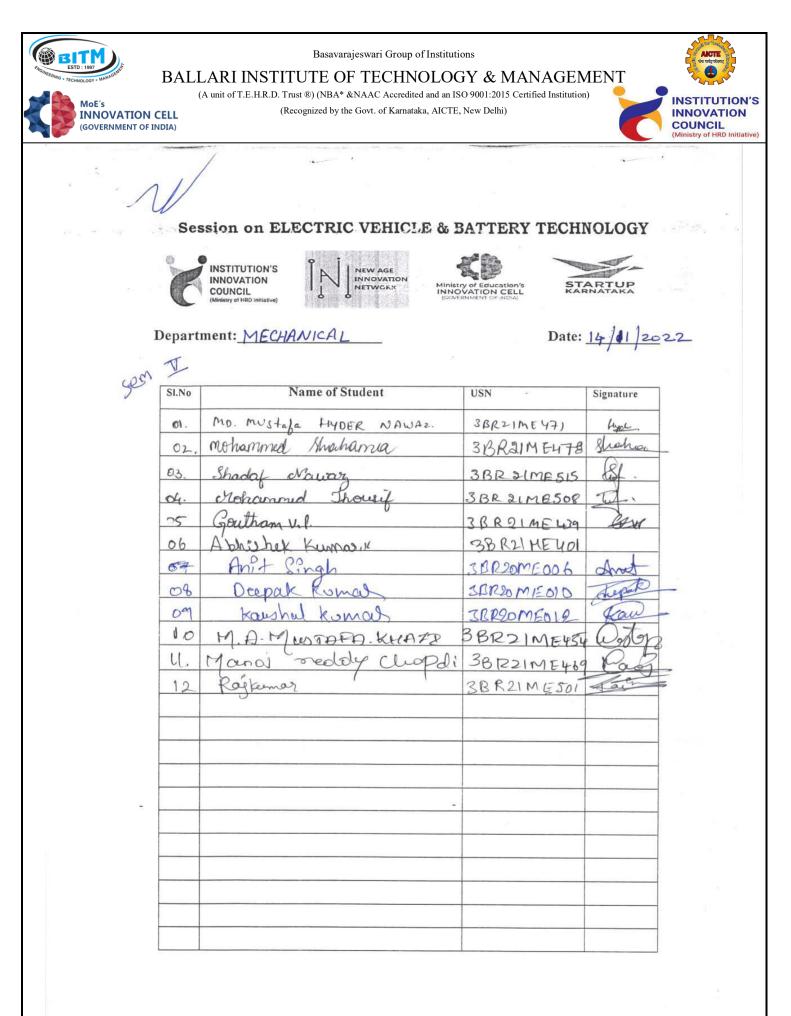

# **1. Details of the Activity Conducted**

| Type of<br>Activity | Name of Activity                                        | Mode of<br>Conduct | Level   | Date       |
|---------------------|---------------------------------------------------------|--------------------|---------|------------|
| Self<br>Driven      | Awareness on IPR and It's significance for academicians | Online             | Level 1 | 05/12/2022 |

# 6. Number of Students/Faculty/Externals Attended

| No. of Students Attended | 55 |
|--------------------------|----|
| No. of Faculty Attended  | 48 |