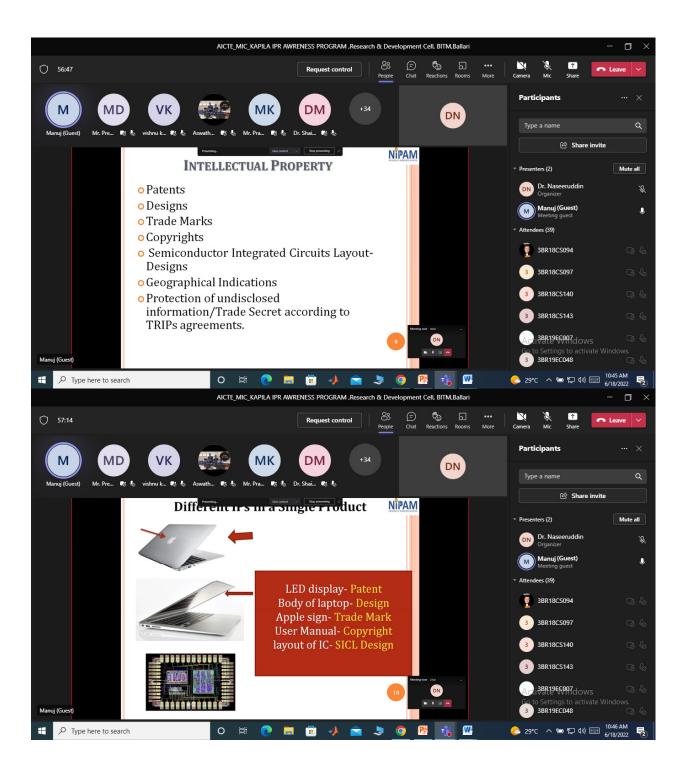

g-without-a-teams-account-c6efc38f-4e03-4e79-b28f-e65a4c039508
  - b. Once you join the meet, kindly mute your microphone and allow the presentation to end.
  - c. It is requested to not record the meeting without intimation to the organizer
  - d. Attendance is compulsory , link will be shared during the meeting
  - e. Any issues kindly inform the organizers

Dr.Naseeruddin Associate.Prof,E&CE Dept. BITM, Ballari.

#### **Department Vision**

To be a center of excellence for learning and development of skills.

#### **Department Mission**

- To equip the graduates with strong foundation to meet the growing challenges.
- To inculcate design & development skills relevant to the industry and research.
- To impart innovative technologies and professional values through teamwork.





































# National IP Awareness Mission - Certificate - Name of Organization Ballari Institute of Technology & Management , Mailreference - PATONLINEIPR-973929

1 message

**noreply.ipo@gov.in** <noreply.ipo@gov.in> To: nazeer.ece@gmail.com Cc: systemadmin.ipo@nic.in Mon, Jul 4, 2022 at 12:32 PM

Dear Madam/Sir,

Office of Controller General of Patents, Designs and Trade Marks, has successfully conducted the IPR awareness/training program under the special mission called "National Intellectual Property Awareness Mission (NIPAM)" at Ballari Institute of Technology & Management on 18/06/2022.

This office appreciate your active participation and cooperation to make this special program successful and to recognize your participation, CGPDTM is pleased to award a certificate fo