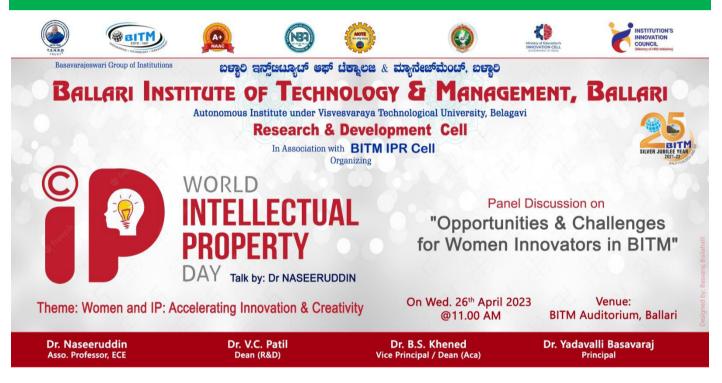

## **1. Details of the Activity Conducted**

| Type of<br>Activity | Name of Activity                | Mode of<br>Conduct | Level   | Date       |
|---------------------|---------------------------------|--------------------|---------|------------|
| IIC<br>Driven       | World Intellectual Property Day | Offline            | Level 1 | 26/04/2023 |

#### Agenda of the Event:

MoE's

**INNOVATION CELL** 

(GOVERNMENT OF INDIA)

1) A Talk On The Theme –Women And IP: Accelerating Innovation & Creativity By Dr. Naseeruddin, IPR Coordinator Bitm

2) Followed By A Panel Discussion On "Opportunities & Challenges For Women Innovators In Bitm".

#### Panel members:

Dr.Rajashree Biradar Dr.Aradhana Dr.Lakshmi Kumari Dr.Renuka Sagar Dr.Janet Jyothi Dsouza Dr.Shaheeda Banu Mrs .Nilam C Mrs.Brunda Reddy Mrs.Nandini S Patil

--Moderated by Dr.Veena

### **Schedule of the Event:**

- 1. Date: 26<sup>th</sup> April,2023
- 2. Timing: 11.00 A.M. 1 P.M.
- 3. Mode of Event: Offline at Auditorium ,BITM

BALLARI INSTITUTE OF TECHNOLOGY & MANAGEMENT

(A unit of T.E.H.R.D. Trust ®) (NBA\* &NAAC Accredited and an ISO 9001:2015 Certified Institution) (Recognized by the Govt. of Karnataka, AICTE, New Delhi)