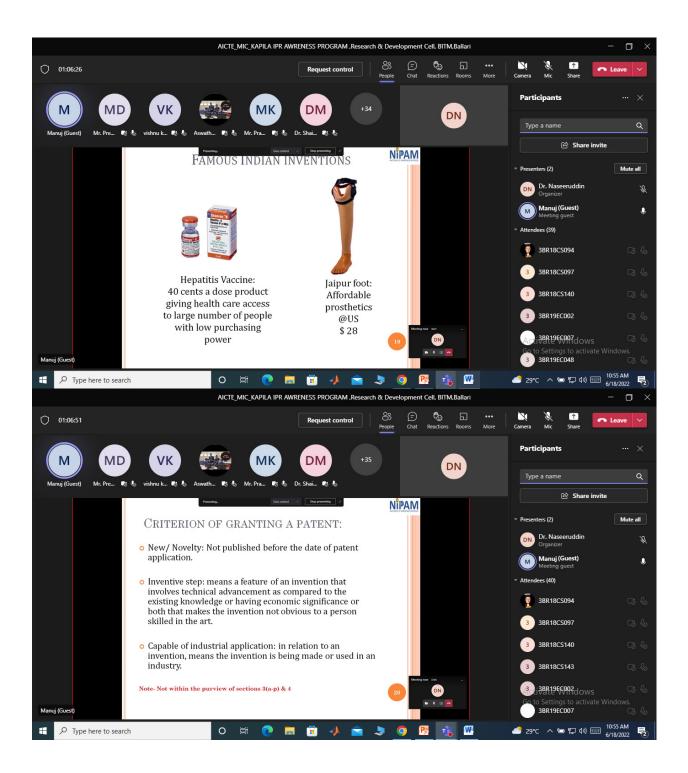

out-a-teams-account-c6efc38f-4e03-4e79-b28f-e65a4c039508
  - b. Once you join the meet, kindly mute your microphone and allow the presentation to end.
  - c. It is requested to not record the meeting without intimation to the organizer
  - d. Attendance is compulsory , link will be shared during the meeting
  - e. Any issues kindly inform the organizers

Dr.Naseeruddin Associate.Prof,E&CE Dept. BITM, Ballari.

#### **Department Vision**

To be a center of excellence for learning and development of skills.

#### **Department Mission**

- To equip the graduates with strong foundation to meet the growing challenges.
- To inculcate design & development skills relevant to the industry and research.
- To impart innovative technologies and professional values through teamwork.





































# National IP Awareness Mission - Certificate - Name of Organization Ballari Institute of Technology & Management , Mailreference - PATONLINEIPR-973929

1 message

**noreply.ipo@gov.in** <noreply.ipo@gov.in> To: nazeer.ece@gmail.com Cc: systemadmin.ipo@nic.in Mon, Jul 4, 2022 at 12:32 PM

Dear Madam/Sir,

Office of Controller General of Patents, Designs and Trade Marks, has successfully conducted the IPR awareness/training program under the special mission called "National Intellectual Property Awareness Mission (NIPAM)" at Ballari Institute of Technology & Management on 18/06/2022.

This office appreciate your active participation and cooperation to make this special program successful and to recognize your participation, CGPDTM is pleased to award a certificate for part