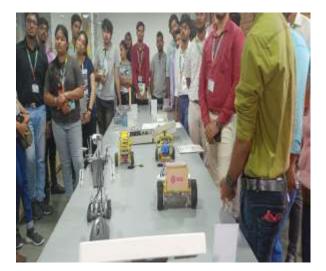

as and how they overcome their problems.

SASI SEKAR KRISH Founder of Nano-pix. He said that, he had made his project which was 12 feet long and cost 15 lakhs. There was an issue in his machine that, he made wrong connection in his design and later his machine failed. This did not make him to give up, instead he had a hope that he will do it and finally he become success.







HUBBALI was Named for "START-UP HUB".

At Past there was no support for Startups, People were having many ideas but there was no one to support them. Now things are changed a lot, People understand the importance of Startups and many people are coming front to support the Startups. Even Government and Non-Government Organization (NGO) is also coming front to support and Banks also providing Loan up-to 15 Lakhs.







#### "EDUCATE - EMPLOY - EMPOWER"

#### We had Went to "SMART LAB AND 3-D LAB"

SMART-LAB: This Lab deals about Robotics and how this Robots will function in Industry. These Lab was full of Innovative things and Surprising elements.

3-D LAB: In these Lab we came to know about 3-D Models and How it functions. If we need to 3-D model then we can use this machine system. Just we should provide a design to the system and the system will make the 3-D model. The Output of these 3-D model is a plastic, Which is eco-friendly to Environment.



They explained us importance of these Lab and thought us many things. We all asked them questions and they said many interesting things.

#### "START-UP ECO-SYSTEM ATMOSPHERE"

CONCLUSION: In these Educational Tour we enjoyed a lot and Learned many new-