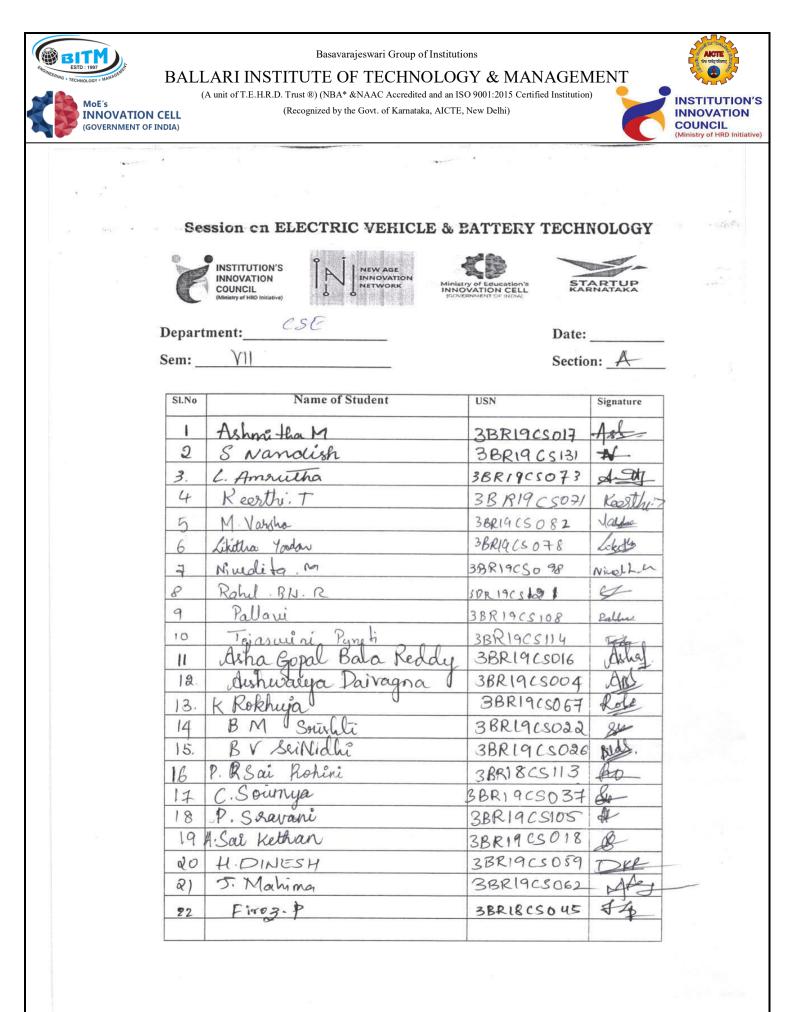

| Venil Gopal Reddy. N    | 3BR19CS178  | Jennes    |
| 12    | Udaykaran H.P           | 3.BR19C&170 | Ubyt      |
| 13    | L. mohammed Tugeth      | 3BR2OCS 405 | 1 14      |
| ly    | Praven Kumas            | 38R2005 407 | œ         |
| 15    | Sudarshan. B            | 3BRI9CSI56  | Sudarchar |
| 11    | 4. Khaja Bande Needar   | 3BRZOCS402  | B Deija   |
| 17    | K. Songeev Raj          | 3BRIGCS140  | K.Son     |
| 18    | Vijay M. Norma          | 3BR1905182  | Viejoy    |
| 19    | Stevenson . P           | 3BR1903155  | lef-      |
|       |                         |             | -1        |
|       |                         |             |           |
|       |                         |             |           |
|       |                         |             |           |



|                                    | (.     | Basavarajeswari Group of<br>LARI INSTITUTE OF TECHNO<br>A unit of T.E.H.R.D. Trust ®) (NBA* &NAAC Accredited<br>(Recognized by the Govt. of Karnataka | DLOGY & MANAGEM<br>and an ISO 9001:2015 Certified Institution     |             | INSTITUTION'S<br>INNOVATION             |
|------------------------------------|--------|-------------------------------------------------------------------------------------------------------------------------------------------------------|-------------------------------------------------------------------|-------------|-----------------------------------------|
| (GOVERNMENT OF I                   |        |