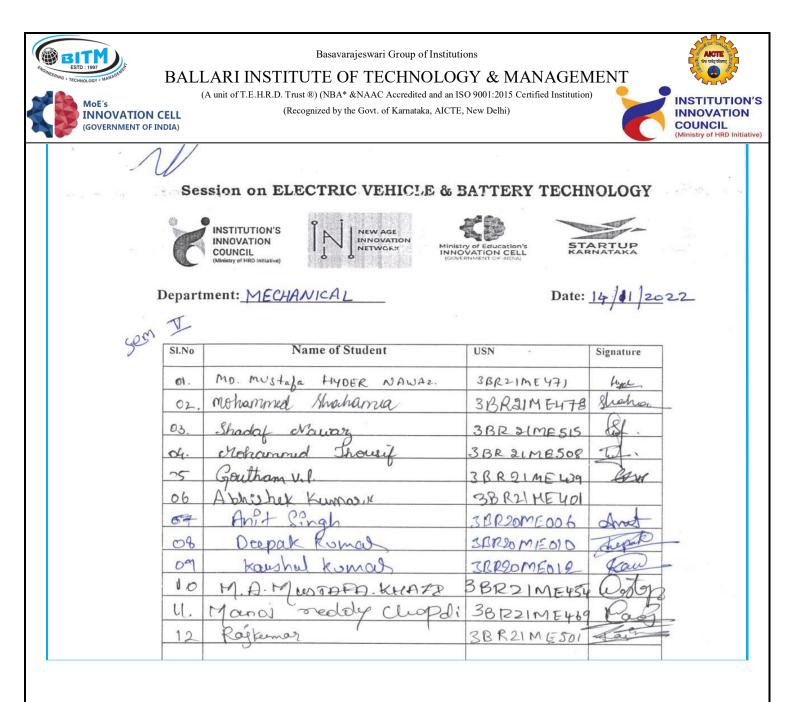

| 5.5<br>100                                                             |                                                                     |  |
|                                                  |                                                                                                                                                                                                                                                        |                                                                        |                                                                     |  |







BALLARI INSTITUTE OF TECHNOLOGY & MANAGEMENT

(A unit of T.E.H.R.D. Trust ®) (NBA\* &NAAC Accredited and an ISO 9001:2015 Certified Institution) (Recognized by the Govt. of Karnataka, AICTE, New Delhi)



Session on ELECTRIC VEHICLE & BATTERY TECHNOLOGY



MoE's

۴.

**INNOVATION CELL** 

(GOVERNMENT OF INDIA)





.



Date: 14/11/2022

# Department: MECHANICAL

| Sem        | 11                   |               | ./ .      |
|------------|----------------------|---------------|-----------|
| SI.No      | Name of Student      | USN -         | Signature |
| 17         | Vi Koj am            | 3BR&IME542    | Quetto    |
| 2]         | Dhansa               | 3BRZIME428    |           |
| 33         | Venkatesh.N          | 3BR21ME 540   | 1 bus     |
| $\Diamond$ | Thota. Abinhels