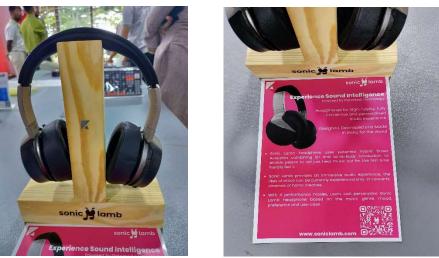

for startups and entrepreneurs.
- $\succ$  It is a studio which shapes imaginations to a great reality.
- Infinity studio is the combination of 4 labs.
  - 1. Smart lab
  - 2. 3D lab
  - 3. Mechanical lab
  - 4. Electronic manufacturing lab
- People come here with an idea which turns into a prototype and becomes into the final product.
- In infinity studio many prototypes were present. Prototype is something <u>which looks alike and works alike</u> <u>a product</u> but not the final product.

**SMART LAB:** It is an electronic lab, space for IOT and ROBOTICS startup.

- Started in the 2017 where in government of Karnataka supported for electronic manufacturing.
- ➤ 45+ startups were supported from past 10 months.
- Currently, there is much need for hardware innovation.

## NIDHI PRAYAS:



- It is a startup product which has smart technology of bone conduction.
- $\succ$  It took 18 months to bring up the product.
- It gives a sensation to bones and sends signals to brain where the sounds can be completely felt in entire body.
- It is used in "Indian Army".
- > Technology is the same but the application may vary.

## **DRONES:**



- These are used for surveying.
- The advantage of these drones are they replace the total station used in civil engineering.

## AFTERNOON SESSION

- It was an interaction with Dr.Ardhendu and Dr.Ravi.
- It was about "FROM WORKING DESIGNS TO DESIGN THAT WORK".
- It was an interaction between entrepreneurs and students where we were briefed about tips and the pros and cons of designing a products.

## EXPERIENCE

- It was an amazing experience f