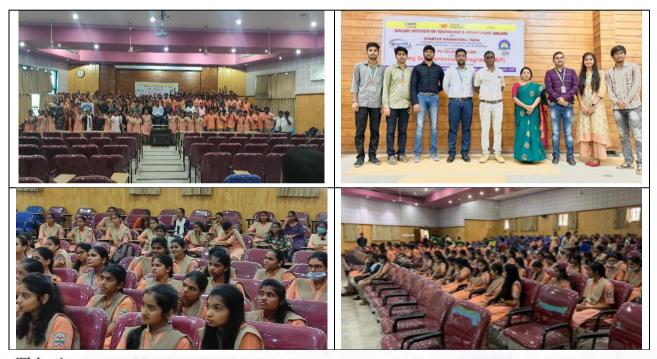

#### 8. Pictures/Images of the Event

MoE's

**INNOVATION CELL** 

(GOVERNMENT OF INDIA)

BALLARI INSTITUTE OF TECHNOLOGY & MANAGEMENT

(A unit of T.E.H.R.D. Trust ®) (NBA\* &NAAC Accredited and an ISO 9001:2015 Certified Institution) (Recognized by the Govt. of Karnataka, AICTE, New Delhi)

# GPS Map Camera

26/04/23 11:33 AM GMT +05:30

### GPS Map Camera

Soogle

Ballari, Karnataka, India 5V92+943, Ballari, Karnataka 583102, India Lat 15.168366° Long 76.86041° 26/04/23 11:32 AM GMT +05:30

BALLARI INSTITUTE OF TECHNOLOGY & MANAGEMENT

(A unit of T.E.H.R.D. Trust ®) (NBA\* &NAAC Accredited and an ISO 9001:2015 Certified Institution) (Recognized by the Govt. of Karnataka, AICTE, New Delhi)

Ballari, Karnataka, India 5V92+943, Ballari, Karnataka 583102, India Lat 15.168366° Long 76.850387° 26/04/23 11:37 AM GMT +05:30

GPS Map Camera

This is to certify that Institution's Innovation Council, BITM (IIC-BITM) had undertaken above activity prescribed by Innovation Cell, Ministry of Education, Govt. of India to promote Innovation and Start-up Eco-system in campus during the IIC calendar year 2022-23.