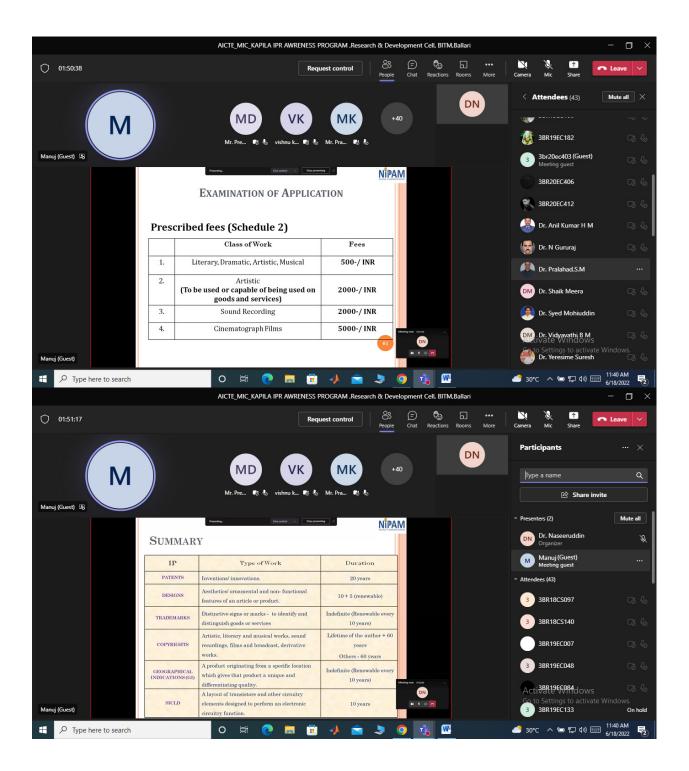

#### Meeting Link for IPR Awareness Program 18/06/2022@10.30AM

1 message

**Dr.NASEERUDDIN** <nazeer.ece@gmail.com> To: manuj.ipo@gov.in Fri, Jun 17, 2022 at 2:46 PM

Dear Presenter PF link for AICTE\_MIC\_KAPILA IPR AWARENESS PROGRAM scheduled for tomorrow.

Below information for your reference:

Participants are requested to note and follow the below points for smooth conduction of the online meeting

- 1. Join the meet 10 minutes before the start
- 2. Confirm device/software support for the meeting , update if prompted
  - a. Participants can join using MS team account if available or else can follow procedure mentioned below to join as guest: https://support.microsoft.com/en-au/office/join-a-meeting-without-a-teams-account-c6efc38f-4e03-4e79-b28f-e65a4c039508
  - b. Once you join the meet, kindly mute your microphone and allow the presentation to end.
  - c. It is requested to not record the meeting without intimation to the organizer
  - d. Attendance is compulsory , link will be shared during the meeting
  - e. Any issues kindly inform the organizers