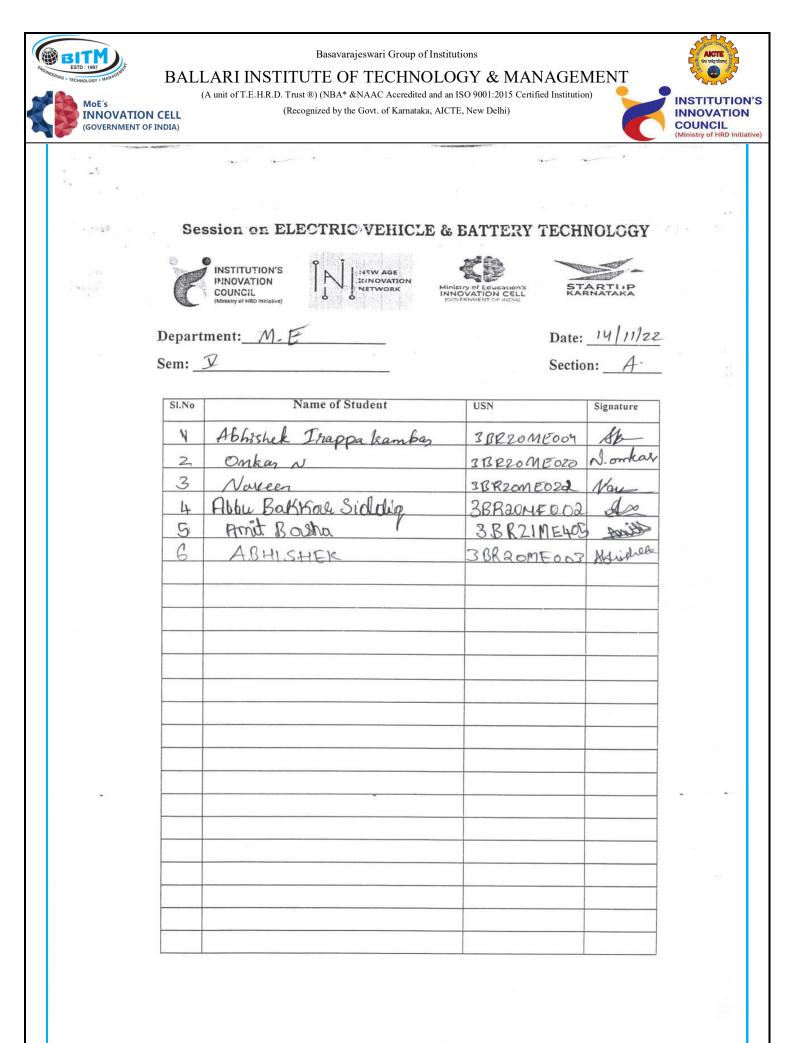

# **1. Details of the Activity Conducted**

| Type of<br>Activity | Name of Activity                                        | Mode of<br>Conduct | Level   | Date       |
|---------------------|---------------------------------------------------------|--------------------|---------|------------|
| Self<br>Driven      | Awareness on IPR and It's significance for academicians | Online             | Level 1 | 05/12/2022 |

# 6. Number of Students/Faculty/Externals Attended

| No. of Students Attended | 55 |
|--------------------------|----|
| No. of Faculty Attended  | 48 |