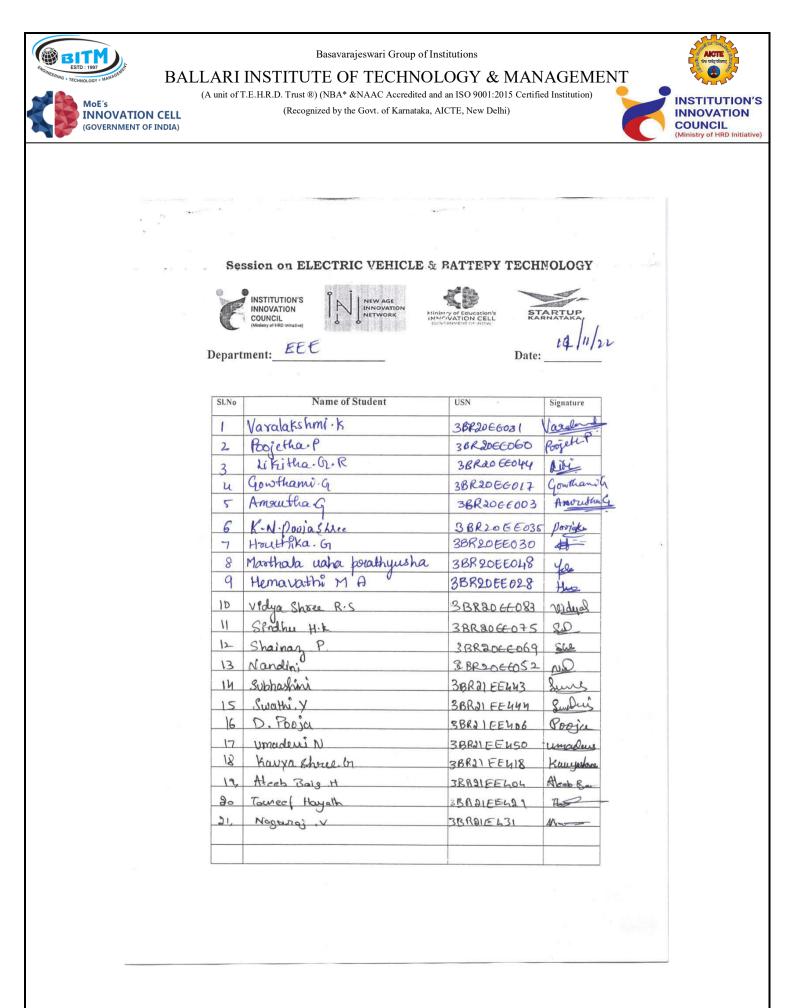

# 6. Number of Students/Faculty/Externals Attended

| No. of Students Attended | 55 |
|--------------------------|----|
| No. of Faculty Attended  | 48 |

### **Attendance List of the Event:**

| SL.NO | NAME OF THE<br>PARTICIPANT | INSTITUTE OF THE PARTICIPANT                                    |
|-------|----------------------------|-----------------------------------------------------------------|
| 1     | Shashidhara B              | Bitm                                                            |
| 2     | Kavita Achchalli           | Ballari Institute Of Technology And Management                  |
| 3     | Priyanka Datta             | G L Bajaj Institute Of Technology And Management, Greater Noida |
| 4     | Sushma                     | Bitm                                                            |
| 5     | Dr. Nagendra Kumar         | Glbajaj Institute Of Technology And Management, Greater Noida   |
| 6     | Dr. Anupama                | Bitm                                                            |
| 7     | Jeevitha B V               | Vivekananda College Of Engineering And Technology, Puttur(Dk)   |
| 8     | Kailash Sharma             | G L Bajaj Institute Of Technology And Management. Greater Noida |
| 9     | Vinaykumar Hunagund        | Ballari Institute Of Technology And Management. Ballari.        |
| 10    | Vijayarani                 | Bitm Ballari                                                    |
| 11    | Dr. Raju Jadar             | Bitm Ballari                                                    |
| 12    | Ravikumar J S              | Ballari Institute Of Technology And Management                  |
| 13    | Venkatesh K C              | Ballari Institute Of Technology And Management, Ballari         |
| 14    | Dr Naseeruddin             | Ballari Institute Of Technology And Management                  |
| 15    | Kristaiah Shetty           | S L N College Of Engineering Raichur                            |
| 16    | Pavan Kumar S S            | Bitm                                                            |
| 17    | Dr Janet Jyothi Dsouza     | Ballari Institute Of Technology And Management                  |
| 18    | Simantini Roy Chowdhury    | Bitm                                                            |
| 19    | Nagaraj Basavantappa Hugar | Sanjay Gandhi Polytechnic, Ballari                              |
| 20    | Dr. Jay Singh              | Gl Bajaj Institute Of Technology And Management, Greater Noida  |
| 21    | Vasanti T                  | BITM                                                            |
| 22    | Md Asif L                  | Bitm                                                            |
| 23    | Ms. Manjula Karur          | Ballari Institute Of Technology And Management                  |
| 24    | Vijayalaxmi Mudnoor        | Ballari Institute Of Technology And Management, Ballari         |
| 25    | Prabhakar K                | Ballari Institute Of Technology And Management                  |
| 26    | Bhagyalakshmi.G            | H.K.E.Society's S.L.N.College Of Engineering                    |
| 27    | Mr. Chandrasekhar.V        | Ballari Institute Of Technology And Management                  |
| 28    | Abdul Khadar A             | Bitm, Ballari                                                   |
| 29    | Mohammed Haseebulla M      | Bitm                                                            |
| 30    | Kuntanahal Rajashekhara    | Ballari Institute Of Technology And Management                  |
| 31    | Hari Krishna H             | Bitm, Ballari                                                   |
| 32    | Shivaraj M                 | Ballari Institute Of Technology And Management                  |
| 33    | Shilpa Patil               | H.K. E. Society's S. L. N. College Of Engineering               |
| 34    | Sowbhagyab                 | Bitm                                                            |