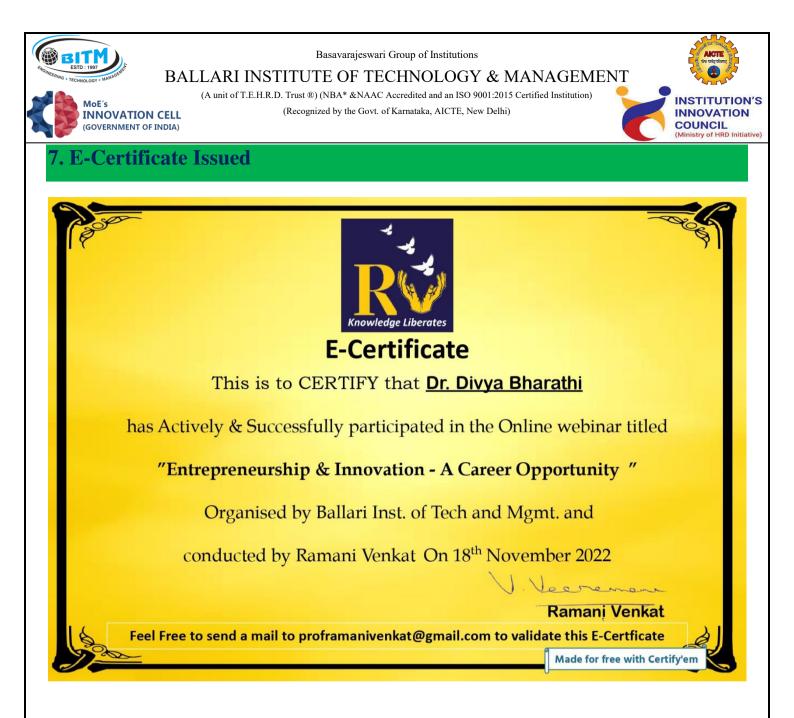

## 7. E-Certificate Issued

BALLARI INSTITUTE OF TECHNOLOGY & MANAGEMENT

(A unit of T.E.H.R.D. Trust ®) (NBA\* &NAAC Accredited and an ISO 9001:2015 Certified Institution)

(Recognized by the Govt. of Karnataka, AICTE, New Delhi)

| 35 | Vishnu Kanth Karwa     | Ballari Institute Of Technology & Management          |
|----|------------------------|-------------------------------------------------------|
| 36 | William Thomas H M     | Ballari Instituteoftechnology And Managment           |
| 37 | Sujatha. J             | Hke Society 'S S. L. N College Of Engineering Raichur |
| 38 | Dr. Divya Bharathi     | Ballari Institute Of Technology And Management        |
| 39 | Ulaganathan J          | Ballari Institute Of Technology And Management        |
| 40 | Mr Irayya Shikkerimath | Ballari Institute Of Technology And Management        |
| 41 | Dr H M Anil Kumar      | Ballari Institute Of Technology And Management        |
| 42 | Md Khalid S            | Ballari Institute Of Technology And Management        |
| 43 | Jyoti B K              | H. K. E. Society's S. L. N College Of Engineering     |
| 44 | Suma C Chetti          | Hke Society's Sln College Of Engineering              |
| 45 | Anil Kumar H M         | Bitm                                                  |
| 46 | Dr D Manikanta         | Ballari Institute Of Technology & Management, Ballari |
| 47 | Ravichandra Honnalli   | Ballari Institute Of Technology & Management          |
| 48 | Maharaja Gowda B       | Ballari Institute Of Technology And Management        |