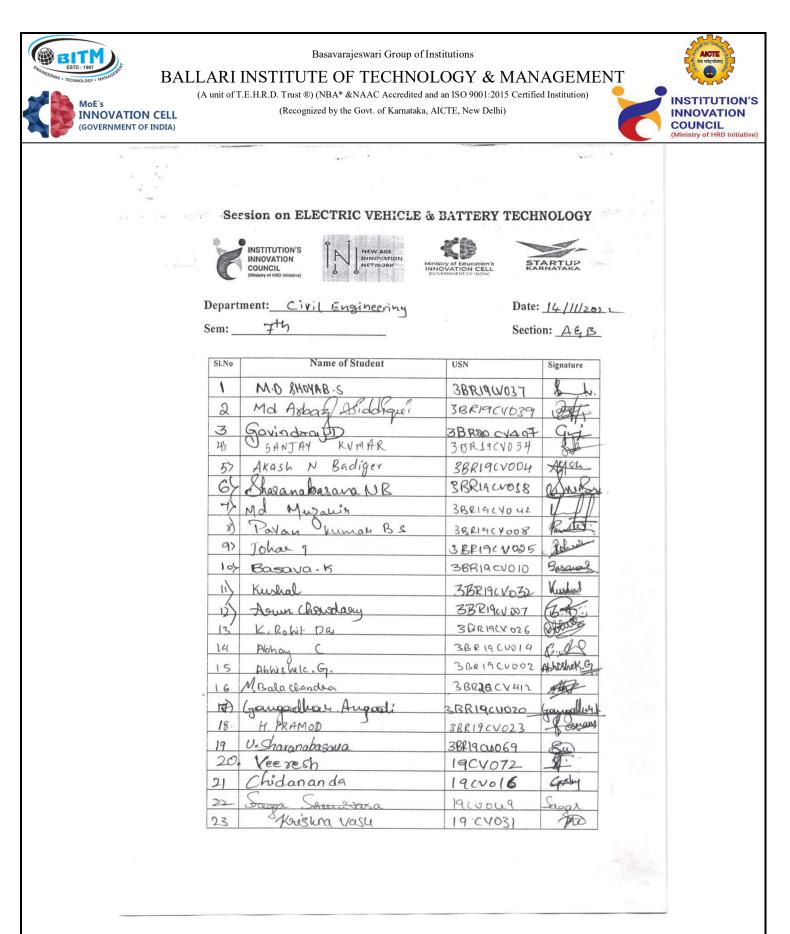

|                                                                |                                                                        |
|    |                                                                                                                                                                    |                                                                |                                                                        |
|    |                                                                                                                                                                    |                                                                |                                                                        |







# Session on ELECTRIC VEHICLE & BATTERY TECHNOLOGY







· · · · · ·



Department: Civil Engineering

Sem: 7th

1000

Date: 14/11/2022

Section: AGB

| SI.No | Name of Student | USN        | Signature   |
|-------|-----------------|------------|-------------|
| 1.    | Swalualetha. K  | 3BR19CNO65 | \$ fatto    |
| 2.    | S. Harshitta.   | 3BR19CV048 | S. Harshill |
| 3.    | Sireesha        | 3BR19CV061 | Screetso    |
| 4     | Sauitha         | 3BR19CV056 |             |
| 5.    | Soumija         | 3BR19CV062 |             |
| 6.    | Popla           | 3BR19CVD68 |             |
| 7.    | Kauri           | 3BR19CV028 |             |
| 8     | Kampa           | 3BRI9CVOR9 |             |
| g.    | Lavahya         | 3BR 190033 | 1           |
| 10.   | Bhar attis. P.  | 3BRIQCY O