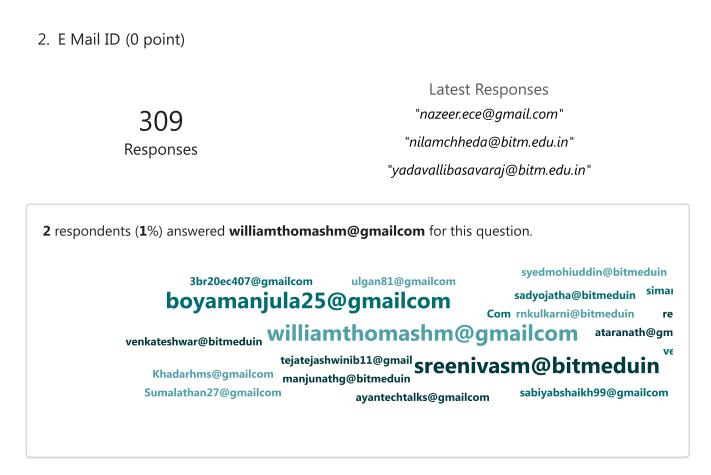

# REGISTERATION FORM: AICTE-MIC-KAPILA -ONLINE IPR AWARENESS PROGRAM, BITM BALLARI

309 Responses 00:55

Average time to complete

Closed

Status

1. Name of the Participant (0 point)

309 Responses Latest Responses "Dr NASEERUDDIN" "Mrs. Nilam Chheda" "Dr. Yadavalli Basavaraj"