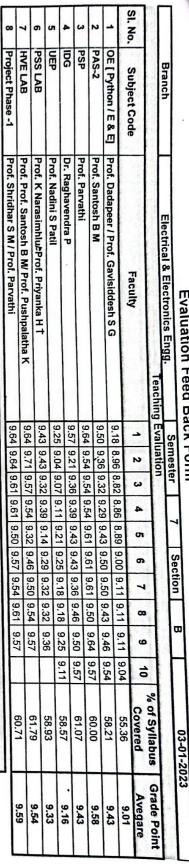

#### **Evaluation Feed Back Form**

|         | Branch       | Artificial Intelligence and Machine Learning |      | emest |       |       | 3    | Sec  | ction |      | Α    |      | 23-01-20                 | 023                    |
|---------|--------------|----------------------------------------------|------|-------|-------|-------|------|------|-------|------|------|------|--------------------------|------------------------|
|         |              |                                              | Tea  | ching | Evalu | ation |      |      |       |      |      |      |                          |                        |
| SI. No. | Subject Code | Faculty                                      | 1    | 2     | 3     | 4     | 5    | 6    | 7     | 8    | 9    | 10   | % of Syllabus<br>Covered | Grade Point<br>Avegare |
| 1       | M3           | Dr. Pralahad                                 | 9.00 | 7.93  | 8.59  | 8.38  | 9.05 | 8.11 | 8.59  | 8.77 | 8.36 | 8.74 | 53.28                    | 8.55                   |
| 2       | 000          | Dr. Girish Kumar                             | 9.66 | 9.67  | 9.56  | 9.70  | 9.51 | 9.54 | 9.48  | 9.46 | 9.41 | 9.57 | 52.62                    | 9.56                   |
| 3       | DSA          | Dr. B M Vidyavathi                           | 9.36 | 8.93  | 9.23  | 9.41  | 9.39 | 8.92 | 9.07  | 9.15 | 8.90 | 9.36 | 50.98                    | 9.17                   |
| 4       | DCO          | Dr. C N Shariff                              | 9.36 | 7.93  | 8.31  | 8.00  | 9.28 | 8.00 | 9.15  | 8.90 | 8.39 | 8.92 | 51.64                    | 8.62                   |
| 5       | KAN          | Mr. Venkan gouda                             | 9.20 | 8.80  | 9.08  | 9.10  | 9.33 | 8.43 | 8.79  | 9.05 | 8.97 | 9.18 | 46.72                    | 8.99                   |
| 6       | UNIX         | Mrs. Thejaswini H                            | 9.56 | 9.36  | 9.21  | 9.36  | 9.43 | 8.87 | 9.00  | 9.18 | 9.23 | 9.33 | 53.93                    | 9.25                   |
| 7       | DT           | Dr. Sridhar S K                              | 9.56 | 9.31  | 9.46  | 9.49  | 9.43 | 9.05 | 9.49  | 9.36 | 9.21 | 9.43 | 53.77                    | 9.38                   |
| 8       | DSA LAB      | Mrs. Kavya sree / Mrs. Vijayalaxmi           | 9.64 | 9.61  | 9.31  | 9.48  | 9.59 | 9.52 | 9.48  | 9.51 | 9.54 |      | 43.28                    | 9.52                   |
| 9       | D LAB        | Mr. Praveen CTM / Ms. Rachel E               | 9.69 | 9.67  | 9.49  | 9.61  | 9.54 | 9.52 | 9.51  | 9.54 | 9.46 |      | 46.07                    | 9.56                   |
| 10      | JAVA Lab     | Mrs. Sreenivas M / Mrs. Lakshmi sharma       | 9.51 | 9.49  | 9.02  | 9.39  | 9.62 | 9.49 | 9.34  | 9.21 | 9.44 |      | 42.62                    | 9.39                   |

8.21

6.36

|       | Libra               | ry Eva | luatio | n    |      |      |      |                     |
|-------|---------------------|--------|--------|------|------|------|------|---------------------|
| SI.No | Name of the Section | 1      | 2      | 3    | 4    | 5    | 6    | Grade Point Average |
| 1     | Library Department  | 6.80   | 6.80   | 6.66 | 6.74 | 7.02 | 6.62 | 6.77                |

|       | Offic               | e Evaluation |      |      |      |                     |
|-------|---------------------|--------------|------|------|------|---------------------|
| SI.No | Name of the Section | 1            | 2    | 3    | 4    | Grade Point Average |
| 1     | Admission           | 6.82         | 6.38 | 7.05 | 6.21 | 6.61                |
| 2     | Examination         | 7.21         |      | 7.46 |      | 7.22                |
| 3     | Account             | 6.82         |      | 7.18 |      | 6.93                |
| 4     | Certificate         | 7.13         |      | 7.18 |      | 7.15                |

| SI.No | Name of the Section            | Grade Point Average |
|-------|--------------------------------|---------------------|
| 1     | Intraction with the Principal  | 7.03                |
| 2     | intraction with HOD's          | 8.18                |
| 3     | Response at the Reception      | 7.46                |
| 4     | Extra curricular Activities    | 7,23                |
| 5     | Discipline in Campus           | 8.13                |
| 6     | Internet Facility              | 6.64                |
| 7     | House keeping - College Campus | 7.90                |
| 8     | Drinking Water Facility        | 8.21                |

General Evaluation

Signature of HOD

Signature of Principal

SI.No

Ballari titute of Technology & Managemen "Jnana Ganotri' Campus, #573/2, Bellary-Hospet Road, Near Allipura, Bellary-583104

Department of Computer Science & Engineering