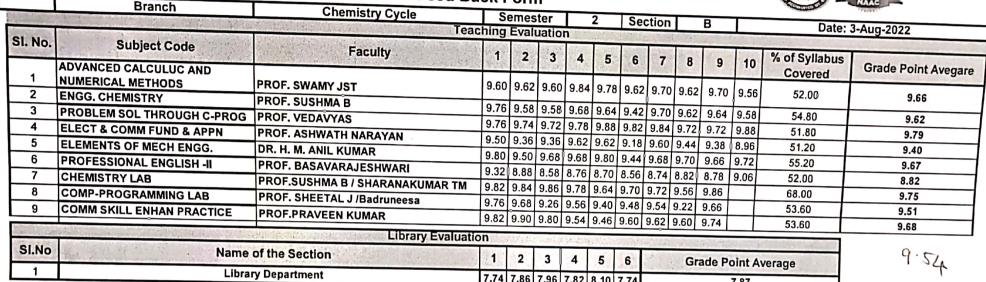

# Ballari Institute of Technology & Management (Autonomo ollege) "Jnana Ganotri" Campus, # Ollege) Department Computer Science & Engineering

| Cheonistry

## **Evalution Feed Back Form**

|          | Branch                                        | Chemistry Cycle                              |      | emes   |      |      |      |      |      |      |      |      | A. C. C.       | TING                   |
|----------|-----------------------------------------------|----------------------------------------------|------|--------|------|------|------|------|------|------|------|------|----------------|------------------------|
| SI. No.  |                                               | Teaching                                     | Eva  | luatio | n    |      | 1    | Sec  | tion | (    | G    |      | Date: 07-03    | -2022                  |
|          | Subject Code                                  | Faculty                                      | 1.   | 2      | 3    | 4    | 5    | 6    | -    |      |      |      | % of Syllabus  |                        |
| 2        | CALCULUC AND LINEAR ALGEBRA<br>ENGG CHEMISTRY | DR. SYED MOHINUDDIN                          | 9.73 | 9 42   | 9.58 | '    |      |      | /    | 8    | 9    | 10   | Covered        | Grade Point<br>Avegare |
|          | PROBLEM SOL THROUGH C-PROG                    | DDOL NEDWAY                                  | 9.73 | 9.60   | 9.64 | 9.67 | 9.71 | 9.62 | 9.76 | 9.58 | 0.60 |      | 47.50          | 9.59                   |
| -4       | ELECT & COMM FUND & APPN                      | DD WILLIAM THE                               | 9.82 | 9.76   | 9.87 | 9.73 | 9.73 | 9.71 | 9.82 | 9.58 | 0.70 | 0.00 | 10.00          | 9.67                   |
| - 5<br>6 | ELEMENTS OF MECHENGG.                         | DD ANIILLIAM AND THE                         | 9.62 | 9.64   | 9.62 | 9.40 | 9.76 | 9.58 | 9.67 | 9.44 | 0.50 | 9.82 | 44.67          | 9.76<br>9.61           |
| 7        | FROFESSIONAL ENGLISH -1<br>CHEMISTRY LAB      | NOI. MANJONATH BIN                           | 9.56 | 9.47   | 9.36 | 9.42 | 9.60 | 9.16 | 9.53 |      | 9.44 | 9.73 | 47.56          | 9.42                   |
| 3        | COMP-PROGRAMMING LAB                          | DR. SURESH/Vindhua - & PROF. VEDAVYAS/HAYATH | 9.93 | 9.89   | 9.84 | 9.82 | 9.73 | 9.87 | 9.84 | 9.80 | 9.87 | 9.76 | 49.56<br>61.33 | 9.51                   |
| 9        | COMM SKILL ENHAN PRACTICE                     | DDDC WASANATATH                              | 9.93 | 9.89   | S.71 | 9.73 | 9.80 | 9.82 | 9.80 | 9 84 | 9.76 |      | 52.00          | 9.84                   |
| CLL      |                                               | Library Évaluat                              | ion  | 9.80   | 9.73 | 9.62 | 9.84 | 9.78 | 9.80 | 9.78 | 9.82 |      | 52.00          | 9.78                   |
| SI.No    | Name of t                                     | he Section                                   | 1    | 2      | 3    | 1    | -    |      | 1    |      |      |      | NI<br>6        | 9.10                   |

Grade Point Average Library Department 8.20 8.16 8.38 8.00 8.42 8.49 8.27

7.62

| SI.No | Office Evaluation             |      |      |      |      |                     |
|-------|-------------------------------|------|------|------|------|---------------------|
| 1     | Name of the Section Admission | 1    | 2    | 3    | 4    | Grade Point Average |
| 2     | Examination                   | 8.36 | 8.49 | 8.64 | 8.98 | 8.62                |
| 3     |                               | 8.93 |      |      |      |                     |
| 4     |                               | 8.56 |      |      |      |                     |
|       |                               | 8.62 | 8.84 | 8.89 | 8.69 | 8.76                |