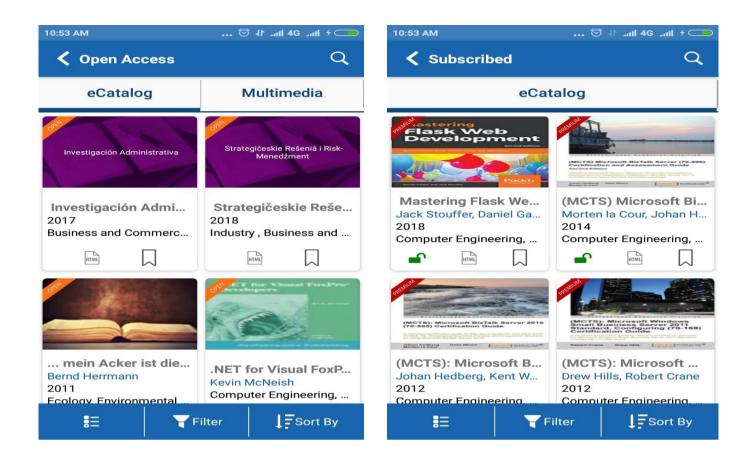

| Sl. No. | e-Resources                                                     |
|---------|-----------------------------------------------------------------|
| 1.      | Elsevier -Science Direct e-Journals                             |
| 2.      | IEEE –Proceedings Order Plan (POP)                              |
| 3.      | Springer Nature e-Journals                                      |
| 4.      | Taylor and Francis e-Journals                                   |
| 5.      | Emerald (Management) e-Journals.                                |
| 6.      | Proquest- e-Journals.                                           |
| 7.      | K-Nimbus ( Digital Library Platform and Remote Access Solution) |
| 8.      | Net Analytiks (Lanquill online language lab tool)               |
| 9.      | Turnitin (Similarity check tool)                                |