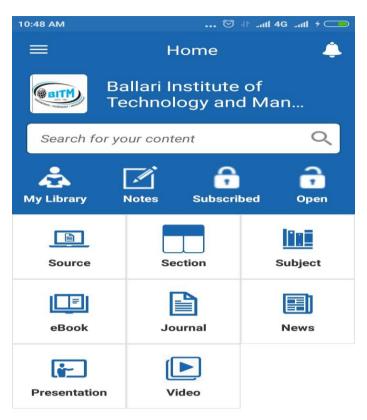

## VTU-CONSORTIUM FOR E-RESOURCES TO LIBRARIES

## **License Copy**

College Name: Ballari Institute of Technology and Management, Ballari-583104

License No.: BR-G2

This is certifying that, Ballari Institute of Technology and Management, Ballari is the member of VTU-Consortium and this institution is licensed to access the following e-Resources for the year 2021-22.

| Sl. No. | e-Resources                                                     |
|---------|-----------------------------------------------------------------|
| 1.      | Elsevier -Science Direct e-Journals                             |
| 2.      | IEEE –Proceedings Order Plan (POP)                              |
| 3.      | Springer Nature e-Journals                                      |
| 4.      | Taylor and Francis e-Journals                                   |
| 5.      | Emerald (Management) e-Journals.                                |
| 6.      | Proquest- e-Journals.                                           |
| 7.      | K-Nimbus ( Digital Library Platform and Remote Access Solution) |
| 8.      | Net Analytiks (Lanquill online language lab tool)               |
| 9.      | Turnitin (Similarity check tool)                                |