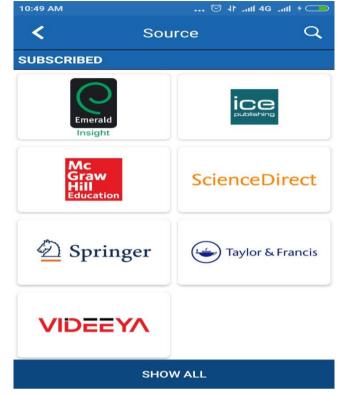

## VTU-CONSORTIUM FOR E-RESOURCES TO LIBRARIES

## **License Copy**

College Name: Ballari Institute of Technology and Management, Ballari-583104

License No.: BR-G2

This is certifying that, Ballari Institute of Technology and Management, Ballari is the member of VTU-Consortium and this institution is licensed to access the following e-Resources for the year 2021-22.

| Sl. No. | e-Resources                                                     |
|---------|-----------------------------------------------------------------|
| 1.      | Elsevier -Science Direct e-Journals                             |
| 2.      | IEEE –Proceedings Order Plan (POP)                              |
| 3.      | Springer Nature e-Journals                                      |
| 4.      | Taylor and Francis e-Journals                                   |
| 5.      | Emerald (Management) e-Journals.                                |
| 6.      | Proquest- e-Journals.                                           |
| 7.      | K-Nimbus ( Digital Library Platform and Remote Access Solution) |
| 8.      | Net Analytiks (Lanquill online language lab tool)               |
| 9.      | Turnitin (Similarity check tool)                                |