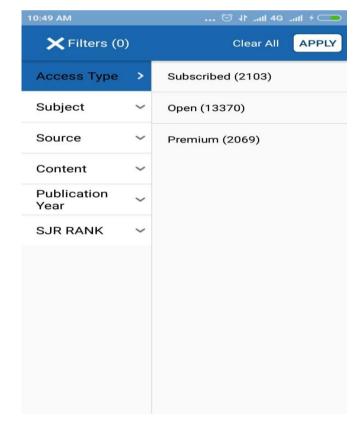

| Sl. No. | e-Resources                                                     |
|---------|-----------------------------------------------------------------|
| 1.      | Elsevier -Science Direct e-Journals                             |
| 2.      | IEEE –Proceedings Order Plan (POP)                              |
| 3.      | Springer Nature e-Journals                                      |
| 4.      | Taylor and Francis e-Journals                                   |
| 5.      | Emerald (Management) e-Journals.                                |
| 6.      | Proquest- e-Journals.                                           |
| 7.      | K-Nimbus ( Digital Library Platform and Remote Access Solution) |
| 8.      | Net Analytiks (Lanquill online language lab tool)               |
| 9.      | Turnitin (Similarity check tool)                                |