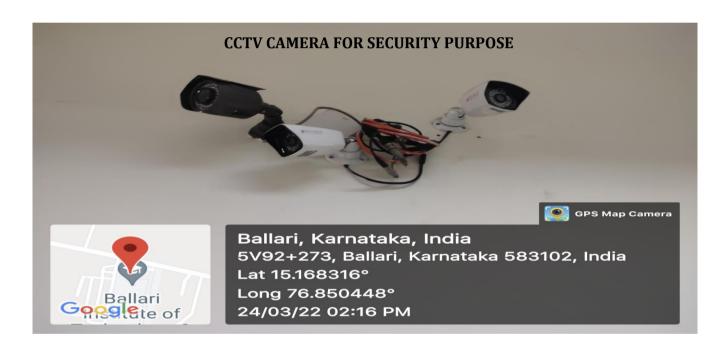

Safety and Security measures taken in the campus.

Basavarajeshwari Group of Institutions **BALLARI INSTITUTE OF TECHNOLOGY & MANAGEMENT** Autonomous Institute under VTU - Belagavi "Jnana Gangotri" Campus, Bellary-Hospet Road, Near Allipura Village, BALLARI - 583 104 (Karnataka) Ph: 08392-237167/237153 Fax: 237197, e-mail: <u>bitmbly@gmail.com</u>