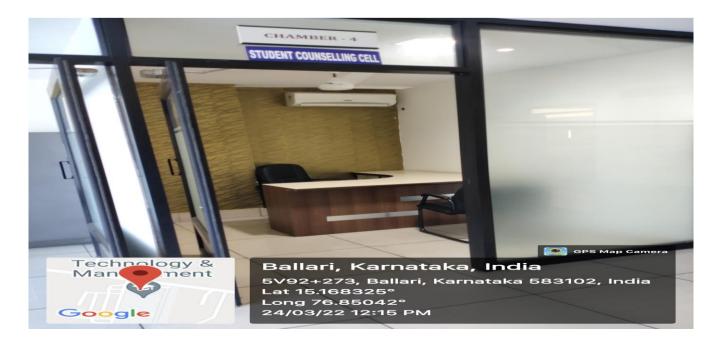

Safety and Security measures taken in the campus.

Basavarajeshwari Group of Institutions **BALLARI INSTITUTE OF TECHNOLOGY & MANAGEMENT** Autonomous Institute under VTU - Belagavi "Jnana Gangotri" Campus, Bellary-Hospet Road, Near Allipura Village, BALLARI - 583 104 (Karnataka) Ph: 08392-237167/237153 Fax: 237197, e-mail: <u>bitmbly@gmail.com</u>