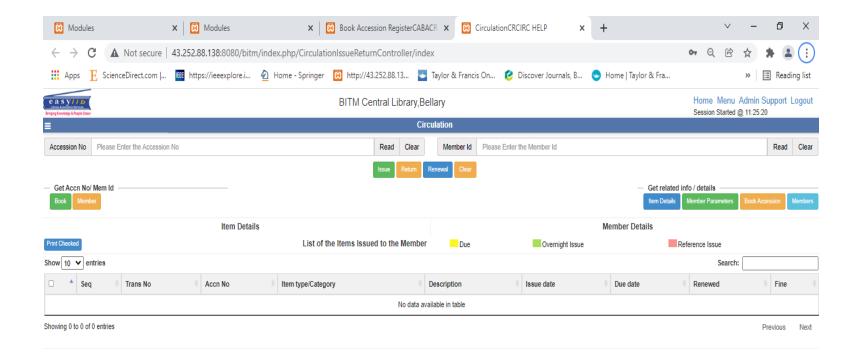

| ×                        | Modules         | ;                          | × 🛛 🔀 Module         | s 🗙 🛛 🔀                        | Book Acces  | ssion Regis | terCABAC   | R 🗙 🔀            | CirculationCRCIRC HELP    | × +                           |                                                 | $\vee$             | -                    | ٥       | ×         |
|--------------------------|-----------------|----------------------------|----------------------|--------------------------------|-------------|-------------|------------|------------------|---------------------------|-------------------------------|-------------------------------------------------|--------------------|----------------------|---------|-----------|
| $\leftarrow$             | → C             | A Not secure               | 43.252.88.138:8      | 080/bitm/index.php/Circulatior | nlssueRetur | nControl    | ler/index  |                  |                           |                               | 07                                              | QË                 | ☆                    | * (     | ÷         |
| A                        | pps F           | ScienceDirect.com          | . Itte https://ieeex | plore.i 🙋 Home - Springer      | 8 http://43 | 3.252.88.13 | 🔟 T        | aylor & Franci   | s On 😢 Discover Journals, | B 😑 Home   Taylo              | or & Fra                                        |                    | » [                  | 🗉 Read  | ding list |
| e a s y<br>Library Autom | incon Services  |                            |                      |                                | BITM Ce     | ntral Lib   | rary,Bella | ary              |                           |                               |                                                 |                    | Admin 9<br>@ 11:25:2 |         | Logout    |
| =                        |                 |                            |                      |                                |             |             | Circu      | lation           |                           |                               |                                                 |                    |                      |         |           |
| Access                   | ion No          | Please Enter the Accession | on No                |                                |             | Read        | Clear      | Member Id        | BITM062                   |                               |                                                 |                    |                      | Read    | Clear     |
| — Get A<br>Book          | Accn No/ Member |                            |                      |                                |             | Issue F     | Return Re  | newal Clear      |                           | -                             | - Get related info / det<br>Item Details Member | ails<br>Parameters | Book Act             | cession | Members   |
|                          |                 |                            | lt                   | em Details                     |             |             |            |                  |                           | Member Det                    | ails                                            |                    |                      |         |           |
|                          |                 |                            |                      |                                |             |             |            | Member Id        | BITM                      |                               |                                                 |                    |                      |         |           |
|                          |                 |                            |                      |                                |             |             |            | Name<br>Profile  |                           | ateshwar Amingad<br>Professor |                                                 |                    |                      | 6       |           |
|                          |                 |                            |                      |                                |             |             |            | Department       |                           | outer Science Engineering     |                                                 |                    |                      | 0       | E         |
|                          |                 |                            |                      |                                |             |             |            | Course<br>Branch | Staff<br>Staff            |                               |                                                 |                    |                      |         | ah 1      |
|                          |                 |                            |                      |                                |             |             |            |                  |                           |                               |                                                 |                    |                      | 1       |           |
|                          |                 |                            |                      |                                |             |             |            | Roll No          | 0                         |                               |                                                 |                    |                      |         | 1000      |
|                          |                 |                            |                      |                                |             |             |            | Remarks          | 0                         |                               |                                                 |                    |                      |         |           |
| Print Che                | cked            |                            |                      | List of the                    | Items Issue | ed to the N | Nember     |                  |                           | ssue                          | Reference                                       | Issue              |                      |         |           |
| Print Che                | cked<br>Seq     | Trans No                   | Accn No              | List of the Item type/Category | Items Issue |             | Member     | Remarks          | 0                         | Issue date                    | Reference<br>Due date                           |                    | ewed                 | ¢ F     | Fine      |
|                          |                 | Trans No 517412            | Accn No 057362       |                                |             | n           |            | Remarks          | 0                         |                               |                                                 |                    | ewed                 |         | Fine      |