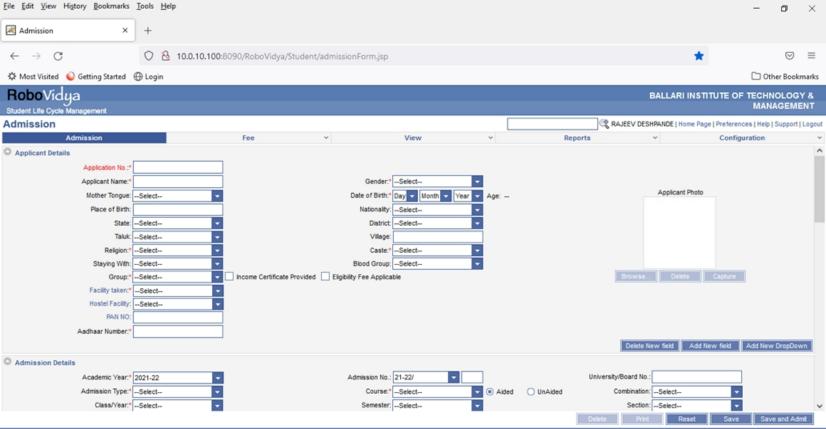

- 1. **Website & Social Media:** The website of the college to be continuously updated taking into account the new changes. The website should act as a mirror of the college activities and information about all activities, important notices etc. should be made easily available. Website is hosted & deployed by a third party on a secure platform. Along with it, training should be given to the existing staff and persons should be identified who will undertake the responsibility of website administration and updating at the college level. Important information & achievements will be posted in the Social Media.
- 2. **Student Administration Including Hostels:** Institution to process admissions for programs, hostel, transport etc. using a Suitable ERP Solution. Students also must be able to obtain transfer certificates, bonafied certificates, etc. on an online mode.
- 3. **Academics:** Institution to manage student academics using a suitable ERP Solution with Real time communication to parents with respect to Student Progress.
- 4. **Internal & External Examinations:** As per the directions of the University, it is mandatory to handle examination in online manner. Filling of examination forms, revaluation forms, photocopy forms, obtaining hall tickets, receiving of examination papers, uploading of marks, etc. everything has to be done in online manner. Utmost secrecy and confidentiality needs to be maintained while handling examinations and work needs to be done utmost care and caution. Examination coordinator needs to supervise the entire process of examination under the guidance of the Principal of the college. Regular updates of Students Internal Performance to be maintained and communicated to the parents.
- 5. **Communication:** Regular updates about student to be communicated with respect to Student on Fees, college updates & other academic matters.
- 6. **Finance & Accounts:** For ease of maintaining accounts & Finance suitable Accounting & Finance Software package to be implemented.
- 7. **Library:** Entire Library System with respect to Issue, reference to be automated and Staff & Students to access the library resource in & outside the campus. Access to e-journals & E-resources to be provided within the campus.
- 8. Payments: Parents & Staff to make payments using Debit/Credit Card & UPI Platforms.
- 9. **Placements:** Placement to maintain student info & provide access to placement information on their fingertips.