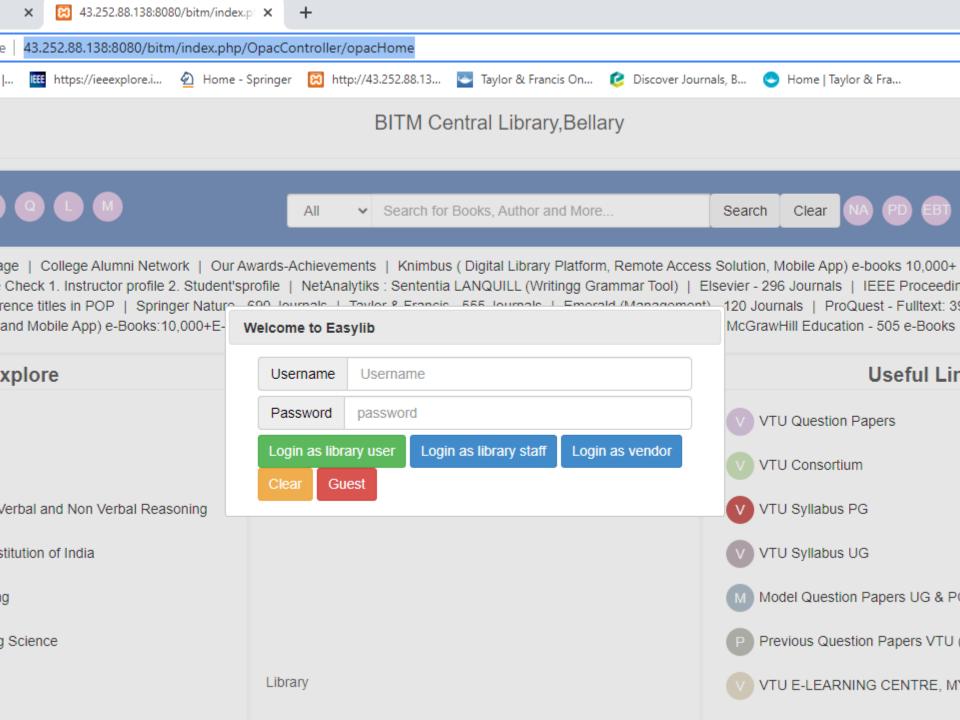

| Barcode Management         |
|----------------------------|
| Catalogue and Accessioning |
| Circulation                |
| Communication Module       |
| Dashboard(KPI) Management  |
| Data Quality Improvement   |
| Database Maintenance       |
| Digital Library            |
| Display Boards (Kiosk)     |
| Easylib Batch              |
| FeedBack Management        |
| In Out Management          |
| Members                    |
| OPAC                       |
| OPAC Setup                 |
|                            |

| Library Contact Info                             | Library Policy             | Library Teams | Need Software Help?                   |
|--------------------------------------------------|----------------------------|---------------|---------------------------------------|
| 08392-242900 08292-244741<br>library@bitm.edu.in | © Easylib Software Pvt Ltd | Version-6.2a  | +919844081710<br>info@easylibsoft.com |