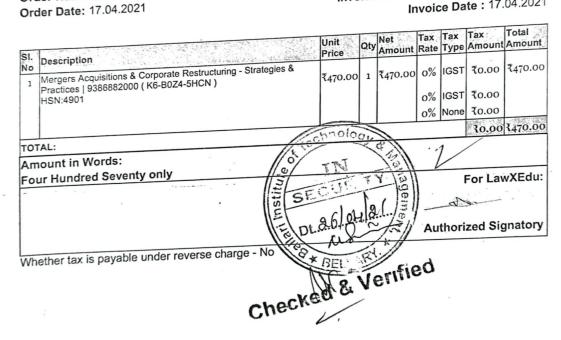

# **Books & Periodicals**

Ledger Account

|                                         | 1-Apr-21 to 31-Mar-                                        | 22       |             | Page 1<br>Credit |
|-----------------------------------------|------------------------------------------------------------|----------|-------------|------------------|
|                                         | 1-Api-21 to 0                                              | Vch No.  | Debit       | Creuit           |
|                                         | Vch Type                                                   | VCITIVO. | 427.00      |                  |
| Date Particulars                        | Payment                                                    |          |             |                  |
| 26-Apr-21 To Cash in Hand               | int Derivatives Text and                                   |          |             |                  |
| Pur. of book "Finar                     | (Amazon.in) through Mr.                                    |          | 470.00      |                  |
| Dinesh, Asst.Prof.,                     |                                                            |          | 470.00      |                  |
|                                         | Payment                                                    |          |             |                  |
| To Cash in Hand<br>Pur of book "Merg    | ers Accquisitions and                                      |          |             |                  |
| Corporate Restruc                       | turing Strategies &<br>line (Amazon.in) through<br>mf. MBA |          |             |                  |
| Practices" from on<br>Mr.Dinesh, Asst.P |                                                            |          | 517.00      |                  |
| N                                       | Fayment                                                    |          |             |                  |
| 16-Sep-21 To Cash in Hand               | nalytics book amount paid                                  |          |             |                  |
| Pur. of big bate                        |                                                            |          | 9,000.00    |                  |
|                                         | PITM C A/C NO.U100 P ay                                    |          |             |                  |
| 15-Nov-21 To Karnataka Glammer          | Japanese Matte Art                                         |          |             |                  |
| Paper titled ware                       | nord metributors                                           |          |             |                  |
| Multinational Pub                       | UNI-1/5732/2021 Dt.26.10.                                  |          |             |                  |
| 2021                                    |                                                            |          | 34,835.00   |                  |
|                                         | 20651), Bly Payment                                        |          |             |                  |
| 18-Nov-21 10 Callara During             | rom Sapna Book House P.<br>60 & 3866/23.09.2021            |          |             |                  |
| Ltd. vide B.No.35                       | 69 & 3866/23.09.2021<br>Payment                            |          | 823.00      |                  |
| 25-Nov-21 To Cash in Hand               |                                                            |          |             |                  |
| Dur of Library bo                       | ok for use of Dept. of MBA                                 |          |             |                  |
| through online                          | DITM C A/c No 0168 Payment                                 |          | 3,875.00    |                  |
| 20-Jan-22 To Karnataka Gramin B         | ement books from SK<br>tributors vide B.No.SKP             |          |             |                  |
| Supply of Males                         | tributors vide B.No.SKP                                    |          |             |                  |
| 0000/07 12 2021                         |                                                            |          | 10,625.00   |                  |
|                                         | PITM C A/c No.0168 Payment                                 |          | 10,020.00   |                  |
| Pulchase                                |                                                            |          |             |                  |
| Nos. from Wainu                         | vide B No WPBH/22J4263                                     |          |             |                  |
| 105 01 2022, INT                        | bugh Dr.T.Machappa,                                        |          |             |                  |
| Obvision H())                           |                                                            |          | 02 450 00   |                  |
| 10-Mar-22 To Karnataka Gramin E         | Bank - BITM C A/c No.0168 Payment                          |          | 93,459.00   |                  |
| 10-Mar-22 Supply of books               | from SK Publishers &<br>B.No.3208,3209,3486/11.            |          |             |                  |
| Distributors vide                       | B.NO.5288,8288,1288                                        |          |             |                  |
| 02.2022                                 | 20651) Bly Payment                                         |          | 1,15,548.00 |                  |
| To Canara Bank                          | from Sapna Book House P.<br>563 6564 & 7087/14.02.         |          |             |                  |
| Ltd. vide B.No.6                        | 563,6564 & 7087/14.02.                                     |          |             |                  |
| 2022                                    |                                                            |          |             |                  |
|                                         |                                                            |          | 2,69,579.00 | 2,69,579.00      |
| By Closing                              | Balance                                                    | N        | 0 00 570 00 | 2,69,579.00      |
|                                         |                                                            |          | 2,69,579.00 |                  |