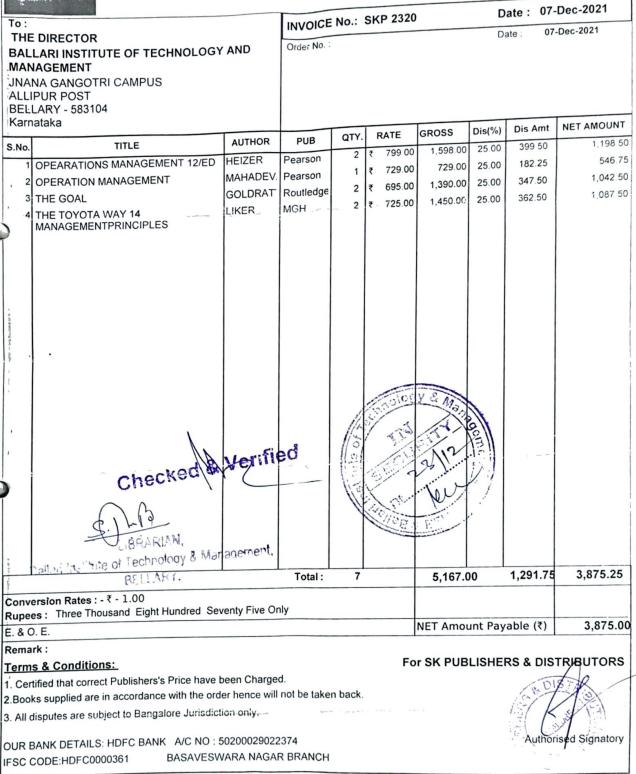

# **Books & Periodicals**

Ledger Account

|                                         | 1-Apr-21 to 31-Mar-                                        | 22       |             | Page 1<br>Credit |
|-----------------------------------------|------------------------------------------------------------|----------|-------------|------------------|
|                                         | 1-Api-21 to 0                                              | Vch No.  | Debit       | Creuit           |
|                                         | Vch Type                                                   | VCITIVO. | 427.00      |                  |
| Date Particulars                        | Payment                                                    |          |             |                  |
| 26-Apr-21 To Cash in Hand               | int Derivatives Text and                                   |          |             |                  |
| Pur. of book "Finar                     | (Amazon.in) through Mr.                                    |          | 470.00      |                  |
| Dinesh, Asst.Prof.,                     |                                                            |          | 470.00      |                  |
|                                         | Payment                                                    |          |             |                  |
| To Cash in Hand<br>Pur of book "Merg    | ers Accquisitions and                                      |          |             |                  |
| Corporate Restruc                       | turing Strategies &<br>line (Amazon.in) through<br>mf. MBA |          |             |                  |
| Practices" from on<br>Mr.Dinesh, Asst.P |                                                            |          | 517.00      |                  |
| N                                       | Fayment                                                    |          |             |                  |
| 16-Sep-21 To Cash in Hand               | nalytics book amount paid                                  |          |             |                  |
| Pur. of big bate                        |                                                            |          | 9,000.00    |                  |
|                                         | PITM C A/C NO.U100 P ay                                    |          |             |                  |
| 15-Nov-21 To Karnataka Glammer          | Japanese Matte Art                                         |          |             |                  |
| Paper titled ware                       | nord metributors                                           |          |             |                  |
| Multinational Pub                       | UNI-1/5732/2021 Dt.26.10.                                  |          |             |                  |
| 2021                                    |                                                            |          | 34,835.00   |                  |
|                                         | 20651), Bly Payment                                        |          |             |                  |
| 18-Nov-21 10 Callara During             | rom Sapna Book House P.<br>60 & 3866/23.09.2021            |          |             |                  |
| Ltd. vide B.No.35                       | 69 & 3866/23.09.2021<br>Payment                            |          | 823.00      |                  |
| 25-Nov-21 To Cash in Hand               |                                                            |          |             |                  |
| Dur of Library bo                       | ok for use of Dept. of MBA                                 |          |             |                  |
| through online                          | DITM C A/c No 0168 Payment                                 |          | 3,875.00    |                  |
| 20-Jan-22 To Karnataka Gramin B         | ement books from SK<br>tributors vide B.No.SKP             |          |             |                  |
| Supply of Males                         | tributors vide B.No.SKP                                    |          |             |                  |
| 0000/07 12 2021                         |                                                            |          | 10,625.00   |                  |
|                                         | PITM C A/c No.0168 Payment                                 |          | 10,020.00   |                  |
| Pulchase                                |                                                            |          |             |                  |
| Nos. from Wainu                         | vide B No WPBH/22J4263                                     |          |             |                  |
| 105 01 2022, INT                        | bugh Dr.T.Machappa,                                        |          |             |                  |
| Obvision H())                           |                                                            |          | 02 450 00   |                  |
| 10-Mar-22 To Karnataka Gramin E         | Bank - BITM C A/c No.0168 Payment                          |          | 93,459.00   |                  |
| 10-Mar-22 Supply of books               | from SK Publishers &<br>B.No.3208,3209,3486/11.            |          |             |                  |
| Distributors vide                       | B.NO.5288,8288,1288                                        |          |             |                  |
| 02.2022                                 | 20651) Bly Payment                                         |          | 1,15,548.00 |                  |
| To Canara Bank                          | from Sapna Book House P.<br>563 6564 & 7087/14.02.         |          |             |                  |
| Ltd. vide B.No.6                        | 563,6564 & 7087/14.02.                                     |          |             |                  |
| 2022                                    |                                                            |          |             |                  |
|                                         |                                                            |          | 2,69,579.00 | 2,69,579.00      |
| By Closing                              | Balance                                                    | N        | 0 00 570 00 | 2,69,579.00      |
|                                         |                                                            |          | 2,69,579.00 |                  |