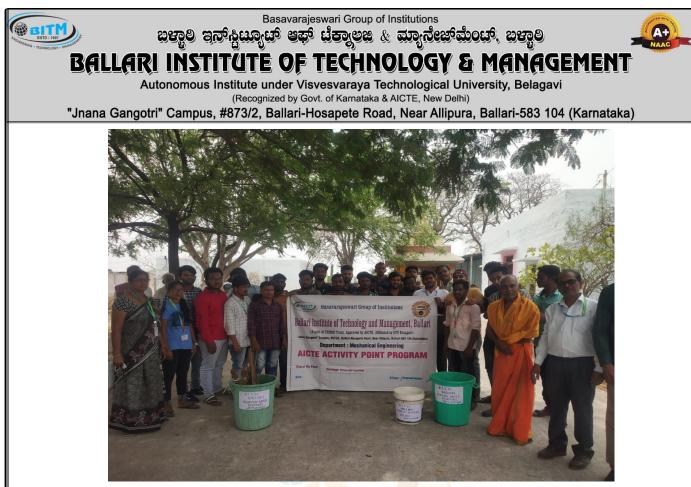

## **CONSOLIDATED REPORT ON INSPECTION OF R O WATER PLANTS**

As per the directions of VTU NSS Co-ordinator, Belagavi on 12/01/2022, our teams of 12 NSS volunteers of BITM are informed to do the inspection of RO water plants in the allotted one Grama Panchayath of Ballari. The team did the inspection on working and usage of RO water pants, as per format provided by the university.

Consolidated report is given herewith.

| SI.<br>No | Grama<br>Panchayathi | Habitation/ Grama                                                         | Working / Usage of RO                                                                                                                                                                                                                                                                                                                                                     |
|-----------|----------------------|---------------------------------------------------------------------------|---------------------------------------------------------------------------------------------------------------------------------------------------------------------------------------------------------------------------------------------------------------------------------------------------------------------------------------------------------------------------|
| 1         | Ballari Rural        | MDRS School,<br>Post Metric Girls<br>Hostel, Kuvempu<br>Nagar,<br>Ballari | Panchayathi details: R O plant was started in the year 2017-<br>18 and tendered by Not Known. Presently RO plant is in<br>working condition. Source of water is bore well. (KRIDL)<br>According to users RO Plant is in working condition. The<br>quality of drinking water is good. Proper power supply to the<br>water plant. Water tank is good & clean.               |
| 2         | Ballari Rural        | Dist. Health<br>Department,<br>Satyanarayana<br>Pete,<br>Ballari          | Panchayathi details: R O plant was started in the year 2017-<br>18 (Phase-IV) and tendered by Not Known. Presently RO<br>plant is in working condition. Source of water is bore well.<br>(KRIDL)<br>According to users RO Plant is in working condition. The<br>quality of drinking water is good. Proper power supply to the<br>water plant. Water tank is good & clean. |