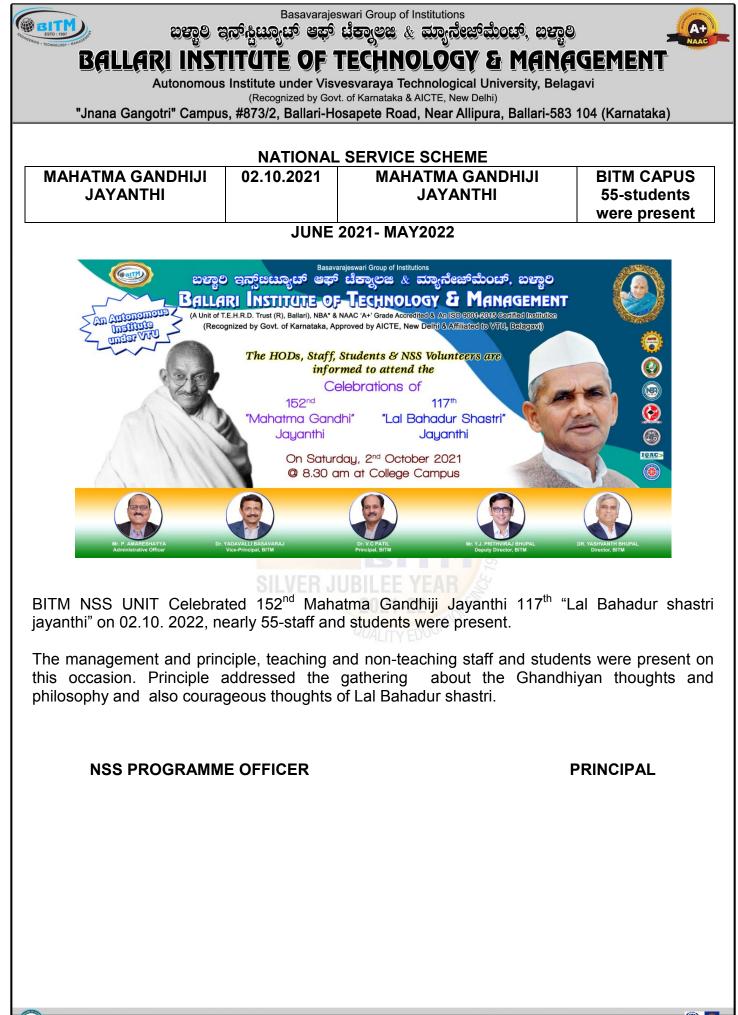

| Copy to:<br>Director / Dy. Director / VP / AO<br>HODs: Dept. of<br>- CSE - ECR = ME - EEE - Cluit - Maths - Physics - Chem H.                                                               | &S - MBA                                                                                                                 |

On this occasion of "CREATING Awareness about Clean India "PLASTIC FREE PROGARAMME" on 25.10.2021 at BITM CAMPUS 40-Volunters were present. The NSS Volunteers given awareness in all the class rooms, Labs, Gents / Ladies Hostel, corridors, mess and canteen general store College at dispensary and staff rooms.

It has been observed that disposal of plastic waste is a serious concern due to improper collection and segregation system.

NSS PROGRAMME OFFICER

PRINCIPAL





Our Beloved Principal Dr. Yadavalli Basavaraj, Dr. Shaik Meera Maths and Coordinator NSS have Flag Hoisted on this auspicious day.

Hyderabad-Karnataka Liberation Day, officially known as, <u>Kalyana-Karnataka</u> Liberation Day "Vimochana Divas" is an annual festival celebrated in seven districts like Bidar, Kalaburgi, Yadgir, Raichur, <u>Ballari District</u> & Koppal, Vijayanagara of <u>Karnataka</u> State, <u>India</u>. It takes place on 17 September. The festival celebrates the annexation of Hyderabad by India in 1948 following the <u>Partition of India</u> and rebellions in Hyderabad State.

#### **NSS PROGRAMME OFFICER**

PRINCIPAL

| Control In | Basavarajeswari Group of Institutions<br>ಬಳ್ಳಾಲಿ ಇನ್ ಸ್ಟ್ರೀಟ್ಯಾಟ್ ಆಫ್ ಟೆಕ್ಯಾಲಜಿ & ಮ್ಯಾನೇಜ್ ಮೆಂಟ್, ಬಳ್ಳಾಲಿ