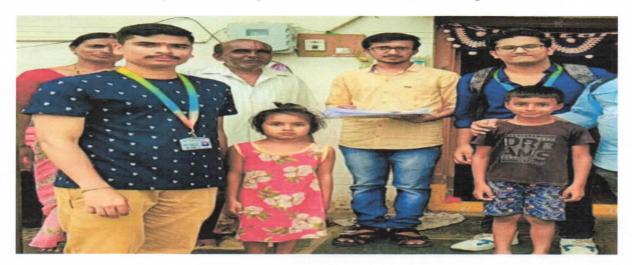

## **CONSOLIDATED REPORT ON INSPECTION OF R O WATER PLANTS**

As per the directions of VTU NSS Co-ordinator, Belagavi on 12/01/2022, our teams of 12 NSS volunteers of BITM are informed to do the inspection of RO water plants in the allotted one Grama Panchayath of Ballari. The team did the inspection on working and usage of RO water pants, as per format provided by the university.

Consolidated report is given herewith.

| SI.<br>No | Grama<br>Panchayathi | Habitation/ Grama                                                         | Working / Usage of RO                                                                                                                                                                                                                                                                                                                                                     |
|-----------|----------------------|---------------------------------------------------------------------------|---------------------------------------------------------------------------------------------------------------------------------------------------------------------------------------------------------------------------------------------------------------------------------------------------------------------------------------------------------------------------|
| 1         | Ballari Rural        | MDRS School,<br>Post Metric Girls<br>Hostel, Kuvempu<br>Nagar,<br>Ballari | Panchayathi details: R O plant was started in the year 2017-<br>18 and tendered by Not Known. Presently RO plant is in<br>working condition. Source of water is bore well. (KRIDL)<br>According to users RO Plant is in working condition. The<br>quality of drinking water is good. Proper power supply to the<br>water plant. Water tank is good & clean.               |
| 2         | Ballari Rural        | Dist. Health<br>Department,<br>Satyanarayana<br>Pete,<br>Ballari          | Panchayathi details: R O plant was started in the year 2017-<br>18 (Phase-IV) and tendered by Not Known. Presently RO<br>plant is in working condition. Source of water is bore well.<br>(KRIDL)<br>According to users RO Plant is in working condition. The<br>quality of drinking water is good. Proper power supply to the<br>water plant. Water tank is good & clean. |