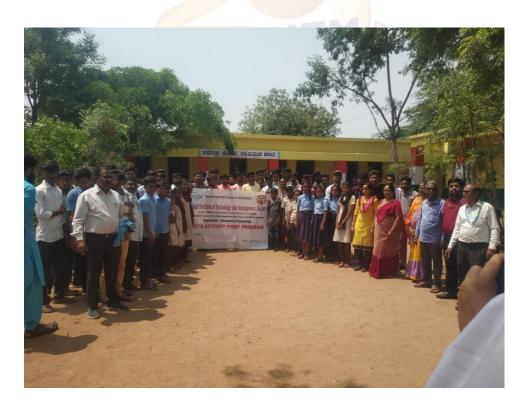

Voluntary Blood Donation camp was organized by BITM NSS Unit on 19.02.2022, on the occasion of remembrance anniversary of our Founder Smt., Basavarajeswari . The program was conducted in association with VIMS –Ballari Indian Red Cross Society-Ballari, Red Ribbon Club-Bellary and District Aids Prevention Control Unit (DAPCU) . Dr. SJV Mahipal , Chairman ,--TEHRE –Trust ® -Ballari inaugurated the camp. Dr. GangadharGoud M.D., Director VIMS, Ballari. Dr. NarasimhaMurthy . Medical officer and the other dignitaries were present. Students enthusiastically participated and donated 185 units of blood. These units were collected and sent to VIMS –Bellary.