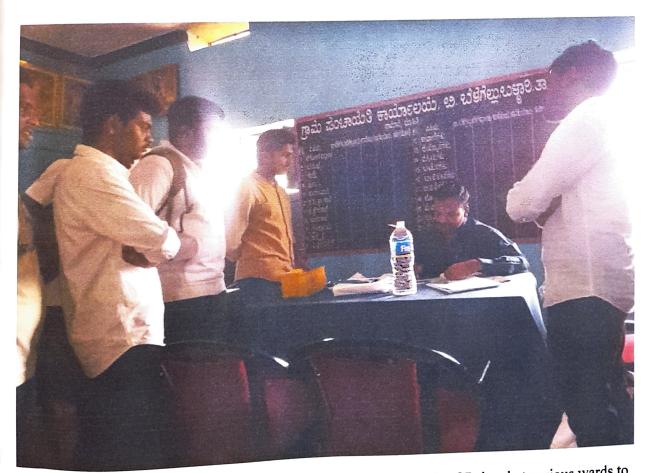

## **CONSOLIDATED REPORT ON INSPECTION OF R O WATER PLANTS**

As per the directions of VTU NSS Co-ordinator, Belagavi on 12/01/2022, our teams of 12 NSS volunteers of BITM are informed to do the inspection of RO water plants in the allotted one Grama Panchayath of Ballari. The team did the inspection on working and usage of RO water pants, as per format provided by the university.

Consolidated report is given herewith.

| SI.<br>No | Grama<br>Panchayathi | Habitation/ Grama                                                         | Working / Usage of RO                                                                                                                                                                                                                                                                                                                                                     |
|-----------|----------------------|---------------------------------------------------------------------------|---------------------------------------------------------------------------------------------------------------------------------------------------------------------------------------------------------------------------------------------------------------------------------------------------------------------------------------------------------------------------|
| 1         | Ballari Rural        | MDRS School,<br>Post Metric Girls<br>Hostel, Kuvempu<br>Nagar,<br>Ballari | Panchayathi details: R O plant was started in the year 2017-<br>18 and tendered by Not Known. Presently RO plant is in<br>working condition. Source of water is bore well. (KRIDL)<br>According to users RO Plant is in working condition. The<br>quality of drinking water is good. Proper power supply to the<br>water plant. Water tank is good & clean.               |
| 2         | Ballari Rural        | Dist. Health<br>Department,<br>Satyanarayana<br>Pete,<br>Ballari          | Panchayathi details: R O plant was started in the year 2017-<br>18 (Phase-IV) and tendered by Not Known. Presently RO<br>plant is in working condition. Source of water is bore well.<br>(KRIDL)<br>According to users RO Plant is in working condition. The<br>quality of drinking water is good. Proper power supply to the<br>water plant. Water tank is good & clean. |