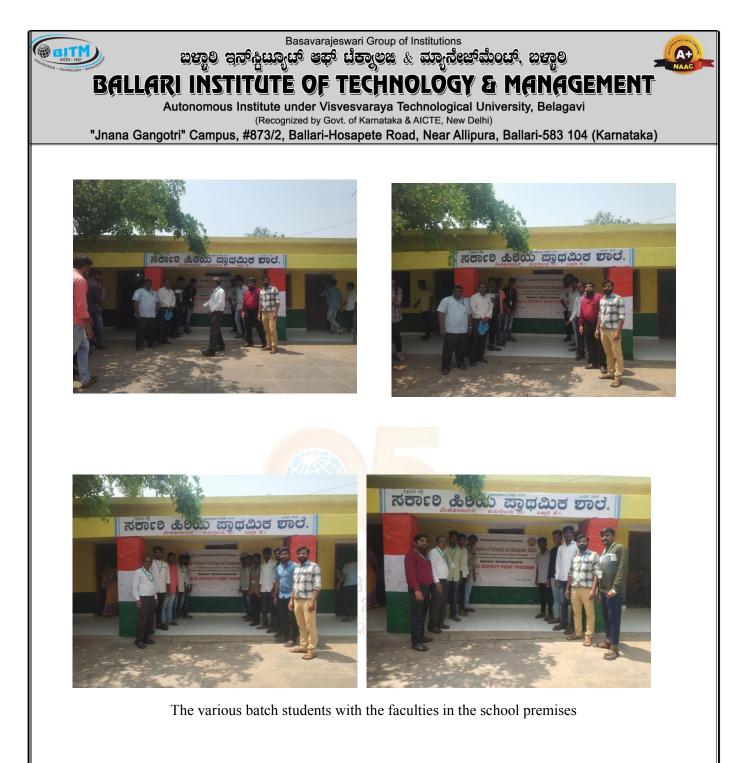

Voluntary Blood Donation camp was organized by BITM NSS Unit on 19.02.2022, on the occasion of remembrance anniversary of our Founder Smt., Basavarajeswari . The program was conducted in association with VIMS –Ballari Indian Red Cross Society-Ballari, Red Ribbon Club-Bellary and District Aids Prevention Control Unit (DAPCU) . Dr. SJV Mahipal , Chairman ,--TEHRE –Trust ® -Ballari inaugurated the camp. Dr. GangadharGoud M.D., Director VIMS, Ballari. Dr. NarasimhaMurthy . Medical officer and the other dignitaries were present. Students enthusiastically participated and donated 185 units of blood. These units were collected and sent to VIMS –Bellary.