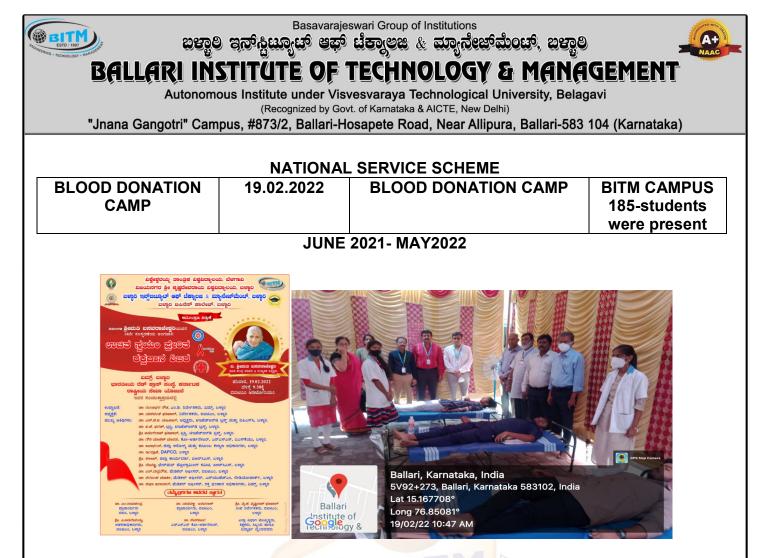

Voluntary Blood Donation camp was organized by BITM NSS Unit on 19.02.2022, on the occasion of remembrance anniversary of our Founder Smt., Basavarajeswari . The program was conducted in association with VIMS –Ballari Indian Red Cross Society-Ballari, Red Ribbon Club-Bellary and District Aids Prevention Control Unit (DAPCU) . Dr. SJV Mahipal , Chairman ,--TEHRE –Trust ® -Ballari inaugurated the camp. Dr. GangadharGoud M.D., Director VIMS, Ballari. Dr. NarasimhaMurthy . Medical officer and the other dignitaries were present. Students enthusiastically participated and donated 185 units of blood. These units were collected and sent to VIMS –Bellary.