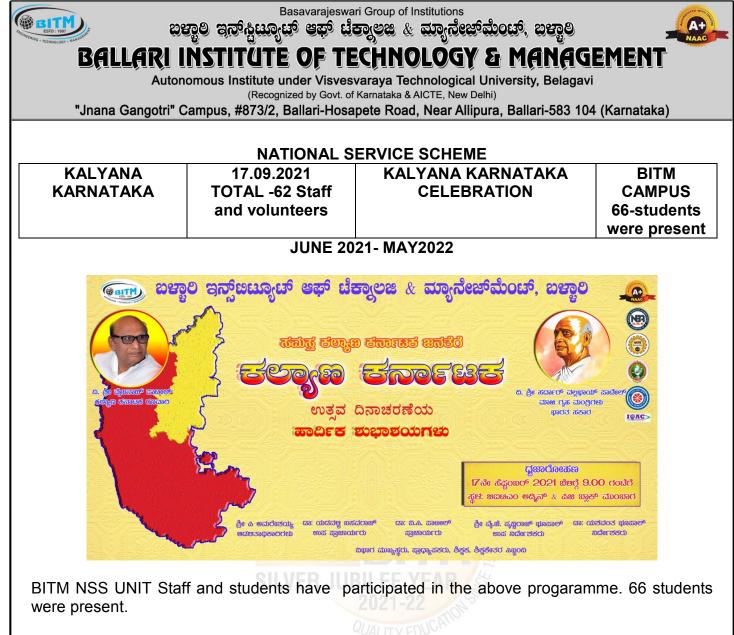

Hyderabad-Karnataka Liberation Day, officially known as, <u>Kalyana-Karnataka</u> Liberation Day "Vimochana Divas" is an annual festival celebrated in seven districts like Bidar, Kalaburgi, Yadgir, Raichur, <u>Ballari District</u> & Koppal, Vijayanagara of <u>Karnataka</u> State, <u>India</u>. It takes place on 17 September. The festival celebrates the annexation of Hyderabad by India in 1948 following the <u>Partition of India</u> and rebellions in Hyderabad State.