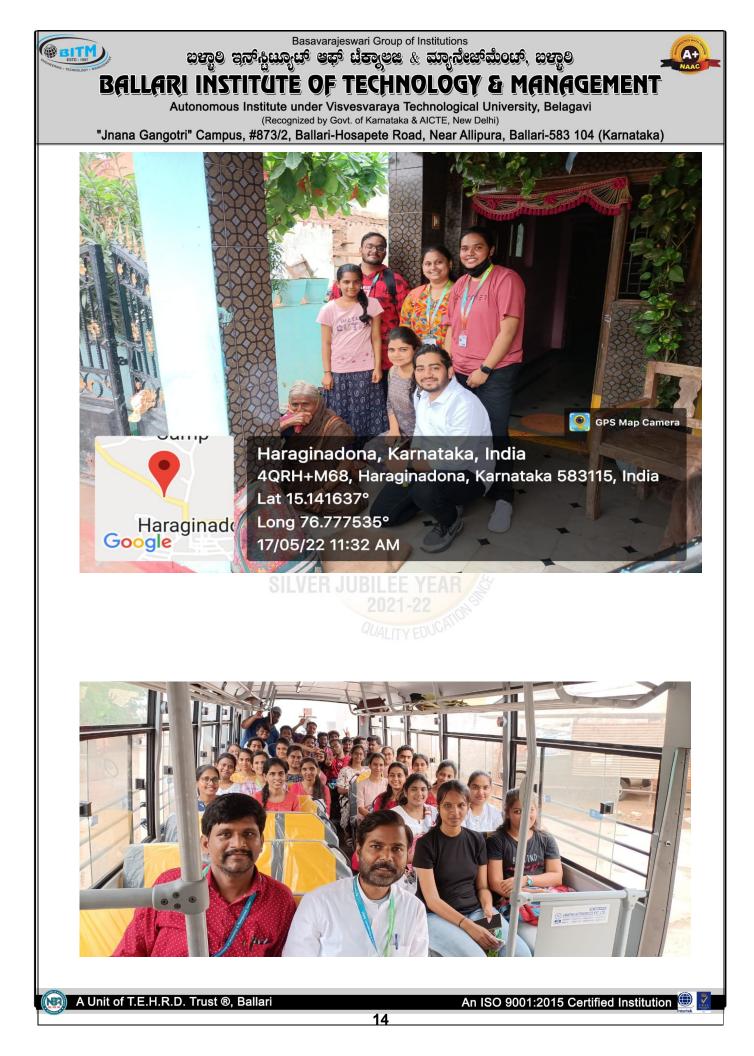

|
|-------------------|-------------------------------------------|
| Dates             | 13-05-2022 to 18-05-2022                  |
| Sem               | VIII                                      |
| Activity          | To assist the marketing of rural produce. |
| Staff Coordinated | Mr. Sudhakar Avareddy                     |
|                   | Mr.Srishailanath                          |
|                   | Assistant Professor, Department of CSE    |
|                   | BITM, Ballari                             |

Students of B.E VIII Sem. CSE visited Haraginadoni village on 17-05-2022 to create awareness on marketing to the farmers and associated agriculture activities have been assisted with the latest marketing strategies through various mobile applications.









### Basavarajeswari Group of Institutions ಬಳ್ಳಾಲಿ ಇನ್ ಸ್ಟಿಟ್ಯೂಟ್ ಆಫ್ ಟೆಕ್ಸ್ರಾಲಜಿ & ಮ್ಯಾನೆಂಜ್ಮಿಂಟ್, ಬಳ್ಳಾಲಿ

# BALLARI INSTITUTE OF TECHNOLOGY & MANAGEMENT

Autonomous Institute under Visvesvaraya Technological University, Belagavi (Recognized by Govt. of Karnataka & AICTE, New Delhi)

"Jnana Gangotri" Campus, #873/2, Ballari-Hosapete Road, Near Allipura, Ballari-583 104 (Karnataka)

### ATTENDANCE OF PARTICIPATED STUDENTS

|          |                                  |            |          |          |          |          |          | Signature |
|----------|----------------------------------|------------|----------|----------|----------|----------|----------|-----------|
| Sl<br>No | NAME OF THE STUDENT              | USN        | 13/05/22 | 14/05/22 | 16/05/22 | 17/05/22 | 18/05/