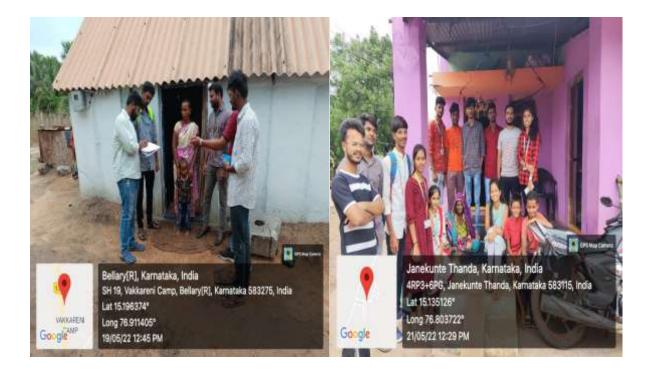

## **CONSOLIDATED REPORT ON INSPECTION OF R O WATER PLANTS**

As per the directions of VTU NSS Co-ordinator, Belagavi on 12/01/2022, our teams of 12 NSS volunteers of BITM are informed to do the inspection of RO water plants in the allotted one Grama Panchayath of Ballari. The team did the inspection on working and usage of RO water pants, as per format provided by the university.

Consolidated report is given herewith.

| SI.<br>No | Grama<br>Panchayathi | Habitation/ Grama                                                         | Working / Usage of RO                                                                                                                                                                                                                                                                                                                                                     |
|-----------|----------------------|---------------------------------------------------------------------------|---------------------------------------------------------------------------------------------------------------------------------------------------------------------------------------------------------------------------------------------------------------------------------------------------------------------------------------------------------------------------|
| 1         | Ballari Rural        | MDRS School,<br>Post Metric Girls<br>Hostel, Kuvempu<br>Nagar,<br>Ballari | Panchayathi details: R O plant was started in the year 2017-<br>18 and tendered by Not Known. Presently RO plant is in<br>working condition. Source of water is bore well. (KRIDL)<br>According to users RO Plant is in working condition. The<br>quality of drinking water is good. Proper power supply to the<br>water plant. Water tank is good & clean.               |
| 2         | Ballari Rural        | Dist. Health<br>Department,<br>Satyanarayana<br>Pete,<br>Ballari          | Panchayathi details: R O plant was started in the year 2017-<br>18 (Phase-IV) and tendered by Not Known. Presently RO<br>plant is in working condition. Source of water is bore well.<br>(KRIDL)<br>According to users RO Plant is in working condition. The<br>quality of drinking water is good. Proper power supply to the<br>water plant. Water tank is good & clean. |