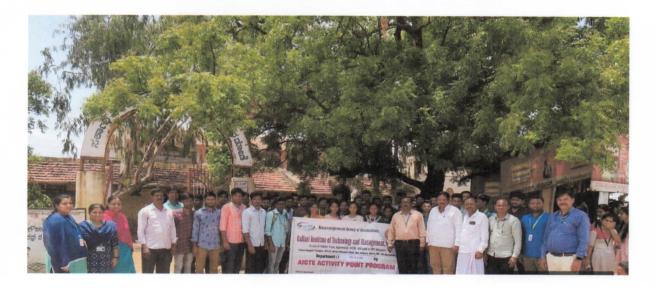

## **CONSOLIDATED REPORT ON INSPECTION OF R O WATER PLANTS**

As per the directions of VTU NSS Co-ordinator, Belagavi on 12/01/2022, our teams of 12 NSS volunteers of BITM are informed to do the inspection of RO water plants in the allotted one Grama Panchayath of Ballari. The team did the inspection on working and usage of RO water pants, as per format provided by the university.

Consolidated report is given herewith.

| SI.<br>No | Grama<br>Panchayathi | Habitation/ Grama                                                         | Working / Usage of RO                                                                                                                                                                                                                                                                                                                                                     |
|-----------|----------------------|---------------------------------------------------------------------------|---------------------------------------------------------------------------------------------------------------------------------------------------------------------------------------------------------------------------------------------------------------------------------------------------------------------------------------------------------------------------|
| 1         | Ballari Rural        | MDRS School,<br>Post Metric Girls<br>Hostel, Kuvempu<br>Nagar,<br>Ballari | Panchayathi details: R O plant was started in the year 2017-<br>18 and tendered by Not Known. Presently RO plant is in<br>working condition. Source of water is bore well. (KRIDL)<br>According to users RO Plant is in working condition. The<br>quality of drinking water is good. Proper power supply to the<br>water plant. Water tank is good & clean.               |
| 2         | Ballari Rural        | Dist. Health<br>Department,<br>Satyanarayana<br>Pete,<br>Ballari          | Panchayathi details: R O plant was started in the year 2017-<br>18 (Phase-IV) and tendered by Not Known. Presently RO<br>plant is in working condition. Source of water is bore well.<br>(KRIDL)<br>According to users RO Plant is in working condition. The<br>quality of drinking water is good. Proper power supply to the<br>water plant. Water tank is good & clean. |