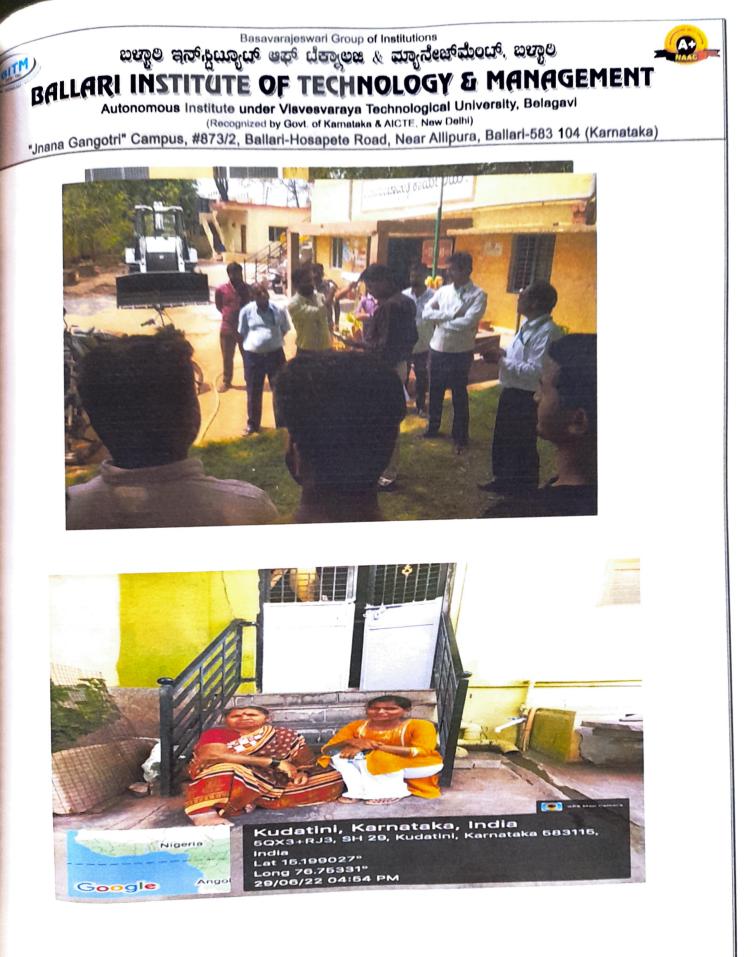

## **CONSOLIDATED REPORT ON INSPECTION OF R O WATER PLANTS**

As per the directions of VTU NSS Co-ordinator, Belagavi on 12/01/2022, our teams of 12 NSS volunteers of BITM are informed to do the inspection of RO water plants in the allotted one Grama Panchayath of Ballari. The team did the inspection on working and usage of RO water pants, as per format provided by the university.

Consolidated report is given herewith.

| SI.<br>No | Grama<br>Panchayathi | Habitation/<br>Grama                                   | Working / Usage of RO                                                                                                                                                                                                                                                                                                                                                                             |
|-----------|----------------------|--------------------------------------------------------|---------------------------------------------------------------------------------------------------------------------------------------------------------------------------------------------------------------------------------------------------------------------------------------------------------------------------------------------------------------------------------------------------|
| 1         | Kolagallu            | KOLAGALLU<br>(BANNI<br>KALAMMA<br>TEMPLE)<br>Ward No.5 | Panchayathi details: R O plant was started in the year 2015-16 and tendered by Not Known. Presently RO plant is in working condition. Source of water is bore well.                                                                                                                                                                                                                               |
|           |                      |                                                        | According to users RO Plant is in working condition.<br>The quality of drinking water is good. Source of water<br>is borewell. Proper power supply to the water plant.<br>Water tank is good & clean.                                                                                                                                                                                             |
| 2         | Kolagallu            | KOLAGALLU<br>(NEAR<br>OVERHEAD<br>TANK)<br>Ward No.5   | <ul> <li>Panchayathi details: R O plant was started in the year 2015-16 and tendered by Not Known. Presently RO plant is in working condition. Source of water is bore well.</li> <li>According to users RO Plant is in working condition. The quality of drinking water is good. Source of water is borewell. Proper power supply to the water plant. Water tank is good &amp; clean.</li> </ul> |

|   |           |                                                          | Bellary, Karnataka, India         Unnamed Road, Karnataka 583102, India         Lat 15.193038°         Long 76.870875°         12/01/22 02:55 PM                                                                                                                                                                                                                    |
|---|-----------|----------------------------------------------------------|---------------------------------------------------------------------------------------------------------------------------------------------------------------------------------------------------------------------------------------------------------------------------------------------------------------------------------------------------------------------|
| 3 | Kolagallu | KOLAGALLU<br>(GRAM<br>PANCHAYATH<br>OFFICE)<br>Ward No.4 | Panchayathi details: R O plant was started in the year 2015-16 and tendered by Not Known. Presently RO plant is in working condition. Source of water is bore well.<br>According to users RO Plant is in working condition. The quality of drinking water is good. Source of water is borewell. Proper power supply to the water plant. Water tank is good & clean. |