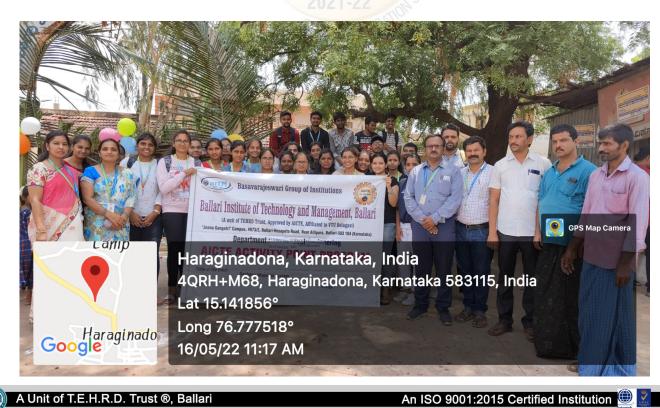

reading awareness on garbage disposal system</li> </ol> |
| Staff Coordinated | Mrs. Anita Patil<br>Mrs.Pratibha Mishra<br>Assistant Professor, Department of CSE<br>BITM, Ballari                    |

Students of 8th Sem. CSE visited the Haraginadona village on 16-05-2022. The Pattan Panchayat officers helped us to educate villagers about the marketing of rural produce and awareness on garbage disposal. The students surveyed the shops in different wards and given the information.

Students interacted with various village people specially ladies and educated them about the benefits of segregation of garbage .Wet garbage can be used for agriculture field to make fertilizer while Dry garbage can be recycled. Now-a-days, there is huge demand of organic products such as fruits and vegetables.





## Basavarajeswari Group of Institutions ಬಳ್ಳಾಲಿ ಇನ್ ಸ್ಟಿಟ್ಯೂಟ್ ಆಫ್ ಟೆಕ್ಸ್ರಾಲಜಿ & ಮ್ಯಾನೇಜ್ಮಿಂಟ್, ಬಳ್ಳಾಲಿ

## BALLARI INSTITUTE OF TECHNOLOGY & MANAGEMENT

Autonomous Institute under Visvesvaraya Technological University, Belagavi (Recognized by Govt. of Karnataka & AICTE, New Delhi)

"Jnana Gangotri" Campus, #873/2, Ballari-Hosapete Road, Near Allipura, Ballari-583 104 (Karnataka)

#### ATTENDANCE OF PARTICIPATED STUDENTS

|          |                           |            |          |          |          |          |          | Signature |
|----------|---------------------------|------------|----------|----------|----------|----------|----------|-----------|
| Sl<br>No | NAME OF THE STUDENT       | USN        | 13/05/22 | 14/05/22 | 16/05/22 | 17/05/22 | 18/05/22 |           |
| 71