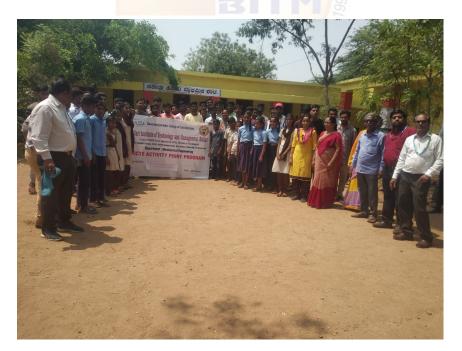

Voluntary Blood Donation camp was organized by BITM NSS Unit on 19.02.2022, on the occasion of remembrance anniversary of our Founder Smt., Basavarajeswari . The program was conducted in association with VIMS –Ballari Indian Red Cross Society-Ballari, Red Ribbon Club-Bellary and District Aids Prevention Control Unit (DAPCU) . Dr. SJV Mahipal , Chairman ,--TEHRE –Trust ® -Ballari inaugurated the camp. Dr. GangadharGoud M.D., Director VIMS, Ballari. Dr. NarasimhaMurthy . Medical officer and the other dignitaries were present. Students enthusiastically participated and donated 185 units of blood. These units were collected and sent to VIMS –Bellary.