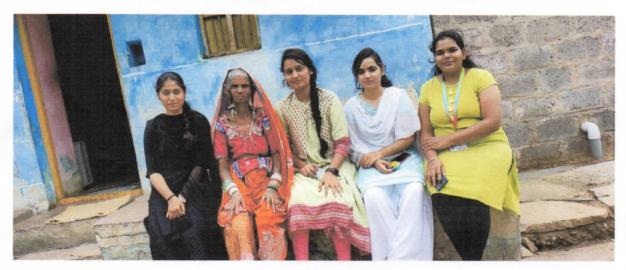

## **CONSOLIDATED REPORT ON INSPECTION OF R O WATER PLANTS**

As per the directions of VTU NSS Co-ordinator, Belagavi on 12/01/2022, our teams of 12 NSS volunteers of BITM are informed to do the inspection of RO water plants in the allotted one Grama Panchayath of Ballari. The team did the inspection on working and usage of RO water pants, as per format provided by the university.

Consolidated report is given herewith.

| SI.<br>No | Grama<br>Panchayathi | Habitation/ Grama                                                         | Working / Usage of RO                                                                                                                                                                                                                                                                                                                                                     |
|-----------|----------------------|---------------------------------------------------------------------------|---------------------------------------------------------------------------------------------------------------------------------------------------------------------------------------------------------------------------------------------------------------------------------------------------------------------------------------------------------------------------|
| 1         | Ballari Rural        | MDRS School,<br>Post Metric Girls<br>Hostel, Kuvempu<br>Nagar,<br>Ballari | Panchayathi details: R O plant was started in the year 2017-<br>18 and tendered by Not Known. Presently RO plant is in<br>working condition. Source of water is bore well. (KRIDL)<br>According to users RO Plant is in working condition. The<br>quality of drinking water is good. Proper power supply to the<br>water plant. Water tank is good & clean.               |
| 2         | Ballari Rural        | Dist. Health<br>Department,<br>Satyanarayana<br>Pete,<br>Ballari          | Panchayathi details: R O plant was started in the year 2017-<br>18 (Phase-IV) and tendered by Not Known. Presently RO<br>plant is in working condition. Source of water is bore well.<br>(KRIDL)<br>According to users RO Plant is in working condition. The<br>quality of drinking water is good. Proper power supply to the<br>water plant. Water tank is good & clean. |