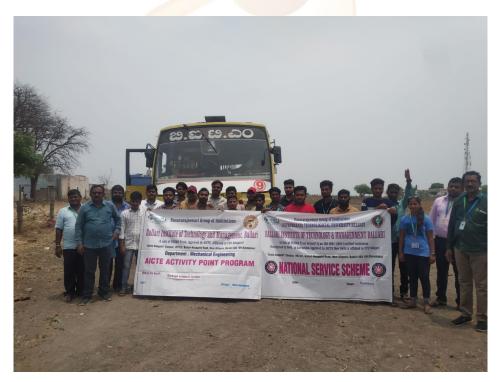

## **CONSOLIDATED REPORT ON INSPECTION OF R O WATER PLANTS**

As per the directions of VTU NSS Co-ordinator, Belagavi on 12/01/2022, our teams of 12 NSS volunteers of BITM are informed to do the inspection of RO water plants in the allotted one Grama Panchayath of Ballari. The team did the inspection on working and usage of RO water pants, as per format provided by the university.

Consolidated report is given herewith.

| SI.<br>No | Grama<br>Panchayathi | Habitation/<br>Grama                                   | Working / Usage of RO                                                                                                                                                                                                                                                                                                                                                                             |
|-----------|----------------------|--------------------------------------------------------|---------------------------------------------------------------------------------------------------------------------------------------------------------------------------------------------------------------------------------------------------------------------------------------------------------------------------------------------------------------------------------------------------|
| 1         | Kolagallu            | KOLAGALLU<br>(BANNI<br>KALAMMA<br>TEMPLE)<br>Ward No.5 | Panchayathi details: R O plant was started in the year 2015-16 and tendered by Not Known. Presently RO plant is in working condition. Source of water is bore well.                                                                                                                                                                                                                               |
|           |                      |                                                        | According to users RO Plant is in working condition.<br>The quality of drinking water is good. Source of water<br>is borewell. Proper power supply to the water plant.<br>Water tank is good & clean.                                                                                                                                                                                             |
| 2         | Kolagallu            | KOLAGALLU<br>(NEAR<br>OVERHEAD<br>TANK)<br>Ward No.5   | <ul> <li>Panchayathi details: R O plant was started in the year 2015-16 and tendered by Not Known. Presently RO plant is in working condition. Source of water is bore well.</li> <li>According to users RO Plant is in working condition. The quality of drinking water is good. Source of water is borewell. Proper power supply to the water plant. Water tank is good &amp; clean.</li> </ul> |