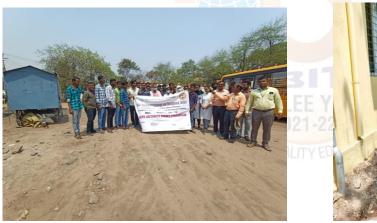

On this occasion of "CREATING Awareness about Clean India "PLASTIC FREE PROGARAMME" on 25.10.2021 at BITM CAMPUS 40-Volunters were present. The NSS Volunteers given awareness in all the class rooms, Labs, Gents / Ladies Hostel, corridors, mess and canteen general store College at dispensary and staff rooms.

It has been observed that disposal of plastic waste is a serious concern due to improper collection and segregation system.

NSS PROGRAMME OFFICER

PRINCIPAL

Our Beloved Principal Dr. Yadavalli Basavaraj, Dr. Shaik Meera Maths and Coordinator NSS have Flag Hoisted on this auspicious day.