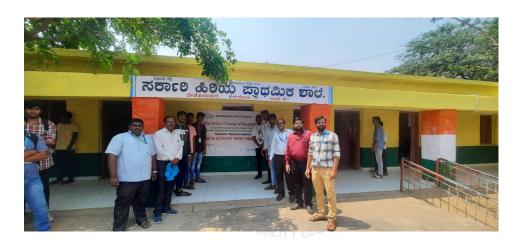

## **CONSOLIDATED REPORT ON INSPECTION OF R O WATER PLANTS**

As per the directions of VTU NSS Co-ordinator, Belagavi on 12/01/2022, our teams of 12 NSS volunteers of BITM are informed to do the inspection of RO water plants in the allotted one Grama Panchayath of Ballari. The team did the inspection on working and usage of RO water pants, as per format provided by the university.

Consolidated report is given herewith.

| SI.<br>No | Grama<br>Panchayathi | Habitation/ Grama                                                         | Working / Usage of RO                                                                                                                                                                                                                                                                                                                                                     |
|-----------|----------------------|---------------------------------------------------------------------------|---------------------------------------------------------------------------------------------------------------------------------------------------------------------------------------------------------------------------------------------------------------------------------------------------------------------------------------------------------------------------|
| 1         | Ballari Rural        | MDRS School,<br>Post Metric Girls<br>Hostel, Kuvempu<br>Nagar,<br>Ballari | Panchayathi details: R O plant was started in the year 2017-<br>18 and tendered by Not Known. Presently RO plant is in<br>working condition. Source of water is bore well. (KRIDL)<br>According to users RO Plant is in working condition. The<br>quality of drinking water is good. Proper power supply to the<br>water plant. Water tank is good & clean.               |
| 2         | Ballari Rural        | Dist. Health<br>Department,<br>Satyanarayana<br>Pete,<br>Ballari          | Panchayathi details: R O plant was started in the year 2017-<br>18 (Phase-IV) and tendered by Not Known. Presently RO<br>plant is in working condition. Source of water is bore well.<br>(KRIDL)<br>According to users RO Plant is in working condition. The<br>quality of drinking water is good. Proper power supply to the<br>water plant. Water tank is good & clean. |