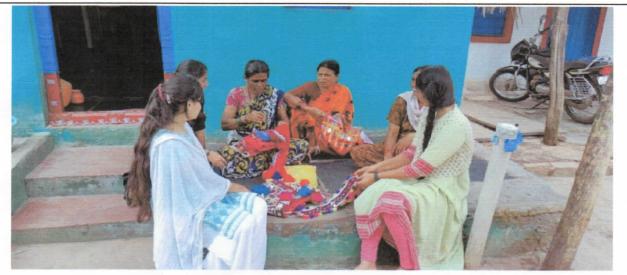

## **CONSOLIDATED REPORT ON INSPECTION OF R O WATER PLANTS**

As per the directions of VTU NSS Co-ordinator, Belagavi on 12/01/2022, our teams of 12 NSS volunteers of BITM are informed to do the inspection of RO water plants in the allotted one Grama Panchayath of Ballari. The team did the inspection on working and usage of RO water pants, as per format provided by the university.

Consolidated report is given herewith.

| SI.<br>No | Grama<br>Panchayathi | Habitation/ Grama                                                         | Working / Usage of RO                                                                                                                                                                                                                                                                                                                                                     |
|-----------|----------------------|---------------------------------------------------------------------------|---------------------------------------------------------------------------------------------------------------------------------------------------------------------------------------------------------------------------------------------------------------------------------------------------------------------------------------------------------------------------|
| 1         | Ballari Rural        | MDRS School,<br>Post Metric Girls<br>Hostel, Kuvempu<br>Nagar,<br>Ballari | Panchayathi details: R O plant was started in the year 2017-<br>18 and tendered by Not Known. Presently RO plant is in<br>working condition. Source of water is bore well. (KRIDL)<br>According to users RO Plant is in working condition. The<br>quality of drinking water is good. Proper power supply to the<br>water plant. Water tank is good & clean.               |
| 2         | Ballari Rural        | Dist. Health<br>Department,<br>Satyanarayana<br>Pete,<br>Ballari          | Panchayathi details: R O plant was started in the year 2017-<br>18 (Phase-IV) and tendered by Not Known. Presently RO<br>plant is in working condition. Source of water is bore well.<br>(KRIDL)<br>According to users RO Plant is in working condition. The<br>quality of drinking water is good. Proper power supply to the<br>water plant. Water tank is good & clean. |