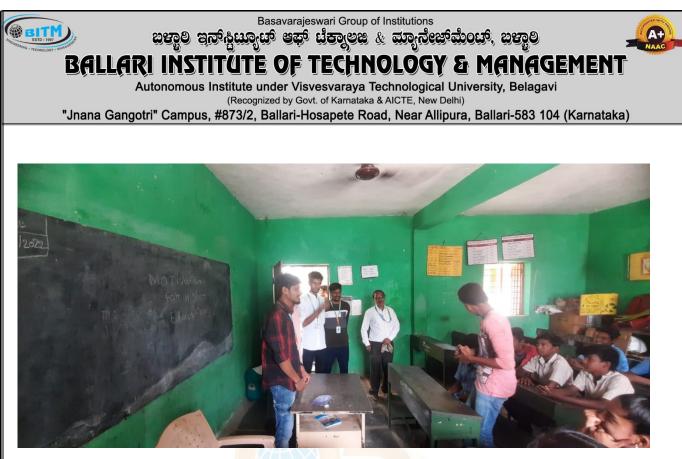

## **CONSOLIDATED REPORT ON INSPECTION OF R O WATER PLANTS**

As per the directions of VTU NSS Co-ordinator, Belagavi on 12/01/2022, our teams of 12 NSS volunteers of BITM are informed to do the inspection of RO water plants in the allotted one Grama Panchayath of Ballari. The team did the inspection on working and usage of RO water pants, as per format provided by the university.

Consolidated report is given herewith.

| SI.<br>No | Grama<br>Panchayathi | Habitation/ Grama                                                         | Working / Usage of RO                                                                                                                                                                                                                                                                                                                                                     |
|-----------|----------------------|---------------------------------------------------------------------------|---------------------------------------------------------------------------------------------------------------------------------------------------------------------------------------------------------------------------------------------------------------------------------------------------------------------------------------------------------------------------|
| 1         | Ballari Rural        | MDRS School,<br>Post Metric Girls<br>Hostel, Kuvempu<br>Nagar,<br>Ballari | Panchayathi details: R O plant was started in the year 2017-<br>18 and tendered by Not Known. Presently RO plant is in<br>working condition. Source of water is bore well. (KRIDL)<br>According to users RO Plant is in working condition. The<br>quality of drinking water is good. Proper power supply to the<br>water plant. Water tank is good & clean.               |
| 2         | Ballari Rural        | Dist. Health<br>Department,<br>Satyanarayana<br>Pete,<br>Ballari          | Panchayathi details: R O plant was started in the year 2017-<br>18 (Phase-IV) and tendered by Not Known. Presently RO<br>plant is in working condition. Source of water is bore well.<br>(KRIDL)<br>According to users RO Plant is in working condition. The<br>quality of drinking water is good. Proper power supply to the<br>water plant. Water tank is good & clean. |