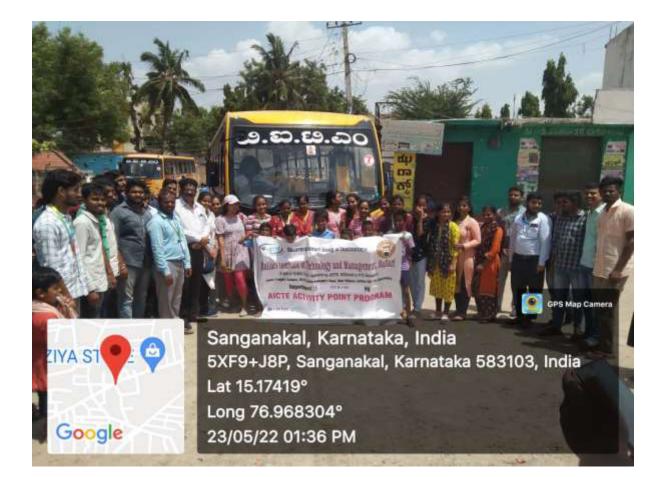

National Youth day celebration on 12.01.2022 at BITM Campus open air theatre.

On this occasion, DR. Y.BASAVARAJ PRINCIPAL Spoke about Swamy Vivekananda. He was also a devoted disciple of Ramakrishan, a Hindu mystic and saint, he motivated students by quoting Arise! Awake! And stop not until the goal is reached.

DR. SHAIK MEERA CO-ORDINATOR NSS BITM BALLARI gave speech, January 12 is celebrated in India as National Youth Day, to honor one of India's great Philosophers and spiritual leaders. ASHOK B. NSS. P.O. was present on this occasion.