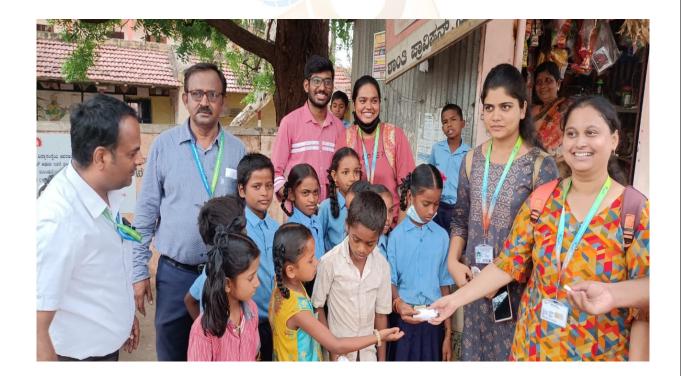

|
|-------------------|-------------------------------------------|
| Dates             | 13-05-2022 to 18-05-2022                  |
| Sem               | VIII                                      |
| Activity          | To assist the marketing of rural produce. |
| Staff Coordinated | Mr. Sudhakar Avareddy                     |
|                   | Mr.Srishailanath                          |
|                   | Assistant Professor, Department of CSE    |
|                   | BITM, Ballari                             |

Students of B.E VIII Sem. CSE visited Haraginadoni village on 17-05-2022 to create awareness on marketing to the farmers and associated agriculture activities have been assisted with the latest marketing strategies through various mobile applications.









### Basavarajeswari Group of Institutions ಬಳ್ಳಾಲಿ ಇನ್ ಸ್ಟಿಟ್ಯೂಟ್ ಆಫ್ ಟೆಕ್ಸ್ರಾಲಜಿ & ಮ್ಯಾನೆಂಜ್ಮಿಂಟ್, ಬಳ್ಳಾಲಿ

# BALLARI INSTITUTE OF TECHNOLOGY & MANAGEMENT

Autonomous Institute under Visvesvaraya Technological University, Belagavi (Recognized by Govt. of Karnataka & AICTE, New Delhi)

"Jnana Gangotri" Campus, #873/2, Ballari-Hosapete Road, Near Allipura, Ballari-583 104 (Karnataka)

### ATTENDANCE OF PARTICIPATED STUDENTS

|          |                                  |            |          |          |          |          |          | Signature |
|----------|----------------------------------|------------|----------|----------|----------|----------|----------|-----------|
| Sl<br>No | NAME OF THE STUDENT              | USN        | 13/05/22 | 14/05/22 | 16/05/22 | 17/05/22 | 18/0