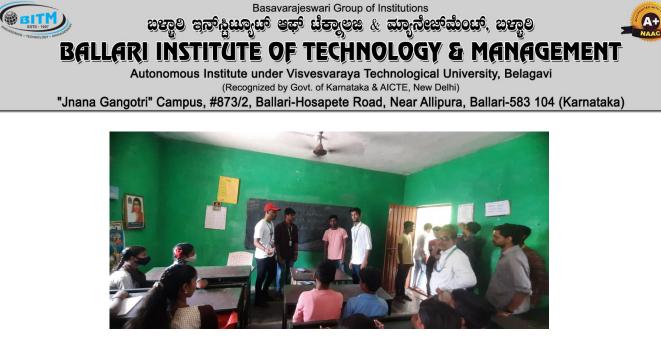

## **CONSOLIDATED REPORT ON INSPECTION OF R O WATER PLANTS**

As per the directions of VTU NSS Co-ordinator, Belagavi on 12/01/2022, our teams of 12 NSS volunteers of BITM are informed to do the inspection of RO water plants in the allotted one Grama Panchayath of Ballari. The team did the inspection on working and usage of RO water pants, as per format provided by the university.

Consolidated report is given herewith.

| SI.<br>No | Grama<br>Panchayathi | Habitation/ Grama                                                         | Working / Usage of RO                                                                                                                                                                                                                                                                                                                                                     |
|-----------|----------------------|---------------------------------------------------------------------------|---------------------------------------------------------------------------------------------------------------------------------------------------------------------------------------------------------------------------------------------------------------------------------------------------------------------------------------------------------------------------|
| 1         | Ballari Rural        | MDRS School,<br>Post Metric Girls<br>Hostel, Kuvempu<br>Nagar,<br>Ballari | Panchayathi details: R O plant was started in the year 2017-<br>18 and tendered by Not Known. Presently RO plant is in<br>working condition. Source of water is bore well. (KRIDL)<br>According to users RO Plant is in working condition. The<br>quality of drinking water is good. Proper power supply to the<br>water plant. Water tank is good & clean.               |
| 2         | Ballari Rural        | Dist. Health<br>Department,<br>Satyanarayana<br>Pete,<br>Ballari          | Panchayathi details: R O plant was started in the year 2017-<br>18 (Phase-IV) and tendered by Not Known. Presently RO<br>plant is in working condition. Source of water is bore well.<br>(KRIDL)<br>According to users RO Plant is in working condition. The<br>quality of drinking water is good. Proper power supply to the<br>water plant. Water tank is good & clean. |