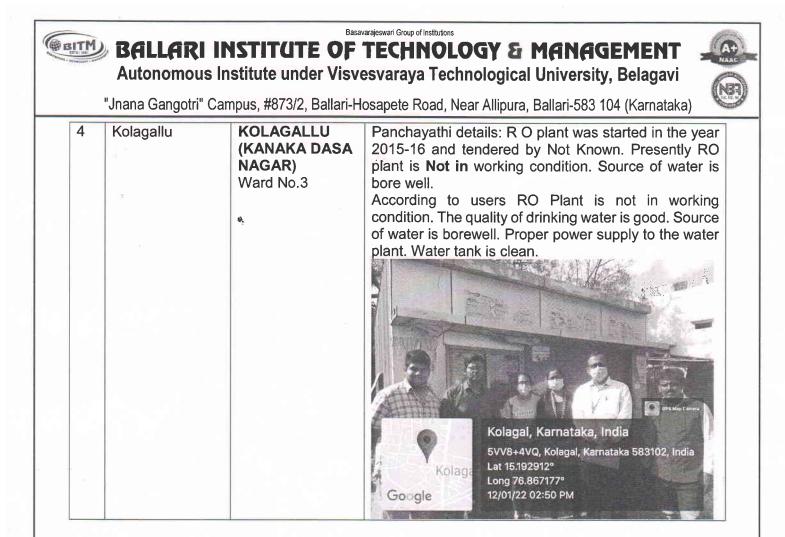

Consolidated report is given herewith.

| SI.<br>No | Grama<br>Panchayathi | Habitation/<br>Grama                                   | Working / Usage of RO                                                                                                                                                                                                                                                                                                                                                                             |
|-----------|----------------------|--------------------------------------------------------|---------------------------------------------------------------------------------------------------------------------------------------------------------------------------------------------------------------------------------------------------------------------------------------------------------------------------------------------------------------------------------------------------|
| 1         | Kolagallu            | KOLAGALLU<br>(BANNI<br>KALAMMA<br>TEMPLE)<br>Ward No.5 | Panchayathi details: R O plant was started in the year 2015-16 and tendered by Not Known. Presently RO plant is in working condition. Source of water is bore well.                                                                                                                                                                                                                               |
|           |                      |                                                        | According to users RO Plant is in working condition.<br>The quality of drinking water is good. Source of water<br>is borewell. Proper power supply to the water plant.<br>Water tank is good & clean.                                                                                                                                                                                             |
| 2         | Kolagallu            | KOLAGALLU<br>(NEAR<br>OVERHEAD<br>TANK)<br>Ward No.5   | <ul> <li>Panchayathi details: R O plant was started in the year 2015-16 and tendered by Not Known. Presently RO plant is in working condition. Source of water is bore well.</li> <li>According to users RO Plant is in working condition. The quality of drinking water is good. Source of water is borewell. Proper power supply to the water plant. Water tank is good &amp; clean.</li> </ul> |