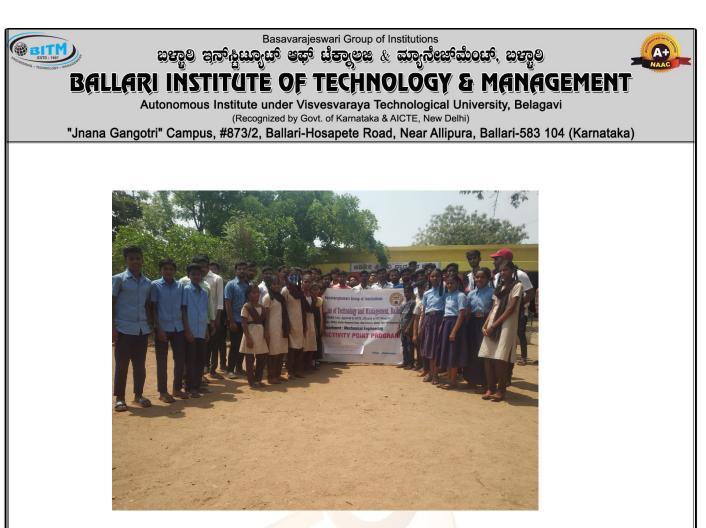

Voluntary Blood Donation camp was organized by BITM NSS Unit on 19.02.2022, on the occasion of remembrance anniversary of our Founder Smt., Basavarajeswari . The program was conducted in association with VIMS –Ballari Indian Red Cross Society-Ballari, Red Ribbon Club-Bellary and District Aids Prevention Control Unit (DAPCU) . Dr. SJV Mahipal , Chairman ,--TEHRE –Trust ® -Ballari inaugurated the camp. Dr. GangadharGoud M.D., Director VIMS, Ballari. Dr. NarasimhaMurthy . Medical officer and the other dignitaries were present. Students enthusiastically participated and donated 185 units of blood. These units were collected and sent to VIMS –Bellary.