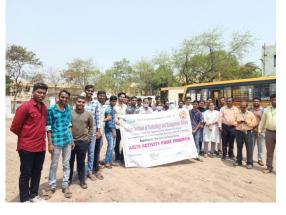

On this occasion of "CREATING Awareness about Clean India "PLASTIC FREE PROGARAMME" on 25.10.2021 at BITM CAMPUS 40-Volunters were present. The NSS Volunteers given awareness in all the class rooms, Labs, Gents / Ladies Hostel, corridors, mess and canteen general store College at dispensary and staff rooms.

It has been observed that disposal of plastic waste is a serious concern due to improper collection and segregation system.

NSS PROGRAMME OFFICER

PRINCIPAL

Our Beloved Principal Dr. Yadavalli Basavaraj, Dr. Shaik Meera Maths and Coordinator NSS have Flag Hoisted on this auspicious day.