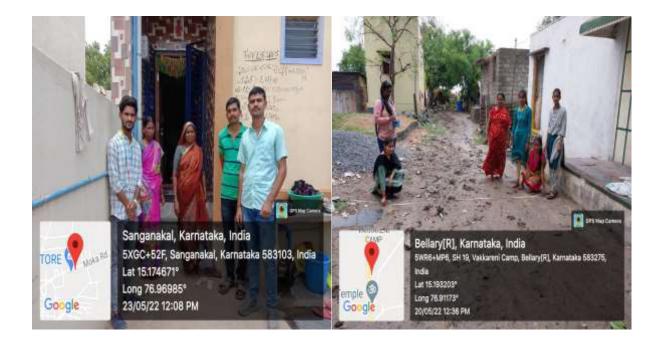

## **CONSOLIDATED REPORT ON INSPECTION OF R O WATER PLANTS**

As per the directions of VTU NSS Co-ordinator, Belagavi on 12/01/2022, our teams of 12 NSS volunteers of BITM are informed to do the inspection of RO water plants in the allotted one Grama Panchayath of Ballari. The team did the inspection on working and usage of RO water pants, as per format provided by the university.

Consolidated report is given herewith.

| SI.<br>No | Grama<br>Panchayathi | Habitation/ Grama                                                         | Working / Usage of RO                                                                                                                                                                                                                                                                                                                                                     |
|-----------|----------------------|---------------------------------------------------------------------------|---------------------------------------------------------------------------------------------------------------------------------------------------------------------------------------------------------------------------------------------------------------------------------------------------------------------------------------------------------------------------|
| 1         | Ballari Rural        | MDRS School,<br>Post Metric Girls<br>Hostel, Kuvempu<br>Nagar,<br>Ballari | Panchayathi details: R O plant was started in the year 2017-<br>18 and tendered by Not Known. Presently RO plant is in<br>working condition. Source of water is bore well. (KRIDL)<br>According to users RO Plant is in working condition. The<br>quality of drinking water is good. Proper power supply to the<br>water plant. Water tank is good & clean.               |
| 2         | Ballari Rural        | Dist. Health<br>Department,<br>Satyanarayana<br>Pete,<br>Ballari          | Panchayathi details: R O plant was started in the year 2017-<br>18 (Phase-IV) and tendered by Not Known. Presently RO<br>plant is in working condition. Source of water is bore well.<br>(KRIDL)<br>According to users RO Plant is in working condition. The<br>quality of drinking water is good. Proper power supply to the<br>water plant. Water tank is good & clean. |