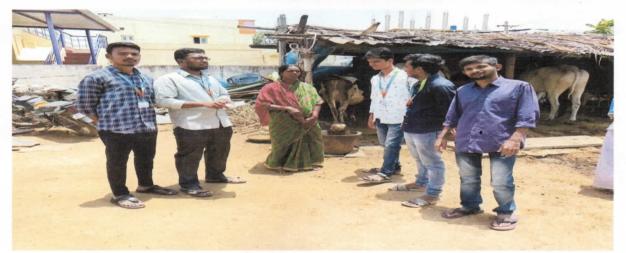

## **CONSOLIDATED REPORT ON INSPECTION OF R O WATER PLANTS**

As per the directions of VTU NSS Co-ordinator, Belagavi on 12/01/2022, our teams of 12 NSS volunteers of BITM are informed to do the inspection of RO water plants in the allotted one Grama Panchayath of Ballari. The team did the inspection on working and usage of RO water pants, as per format provided by the university.

Consolidated report is given herewith.

| SI.<br>No | Grama<br>Panchayathi | Habitation/<br>Grama                                   | Working / Usage of RO                                                                                                                                                                                                                                                                                                                                                                             |
|-----------|----------------------|--------------------------------------------------------|---------------------------------------------------------------------------------------------------------------------------------------------------------------------------------------------------------------------------------------------------------------------------------------------------------------------------------------------------------------------------------------------------|
| 1         | Kolagallu            | KOLAGALLU<br>(BANNI<br>KALAMMA<br>TEMPLE)<br>Ward No.5 | Panchayathi details: R O plant was started in the year 2015-16 and tendered by Not Known. Presently RO plant is in working condition. Source of water is bore well.                                                                                                                                                                                                                               |
|           |                      |                                                        | According to users RO Plant is in working condition.<br>The quality of drinking water is good. Source of water<br>is borewell. Proper power supply to the water plant.<br>Water tank is good & clean.                                                                                                                                                                                             |
| 2         | Kolagallu            | KOLAGALLU<br>(NEAR<br>OVERHEAD<br>TANK)<br>Ward No.5   | <ul> <li>Panchayathi details: R O plant was started in the year 2015-16 and tendered by Not Known. Presently RO plant is in working condition. Source of water is bore well.</li> <li>According to users RO Plant is in working condition. The quality of drinking water is good. Source of water is borewell. Proper power supply to the water plant. Water tank is good &amp; clean.</li> </ul> |