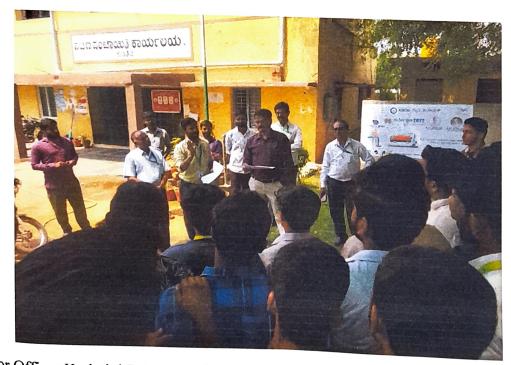

|
| Activity          | National level initiatives of government of India like Digital india, Swatch bharath |
| Staff Coordinated | Mr. Prabhakar K                                                                      |

To skill rural people with respect to digital transaction using mobiles is conducted in the village Kudutini. The Pattan Panchayat officers help in this regard to show the various shops in the village at different wards. The students surveyed the shops in different wards and given the information about the type of shop and the awareness created among the shop men with respect to financial transactions using mobile. The students eagerly participated in the event and shop men responded to the student's advice.



Senior Officer Kudatini Pattan Panchayat explaining different Wards to contact people for the event Skill India development





Faculty discussion with senior officer Kudatini Pattan Panchayat



Guiding students about wards and shops data collection

| -        |                              |                                   |            |             |                    |         |            |              | 2022                           |
|----------|------------------------------|-----------------------------------|------------|-------------|--------------------|---------|------------|--------------|--------------------------------|
| -        | 01075 B ~~~~                 | Basavarajeswa<br>ಗ್ಷಿಭ್ಯೂಭ್ ಆಫ್ ಭ | ari Grou   | up of Ins   | titutions          | ತ್ಮಮೆಂಚ | ි. සභා