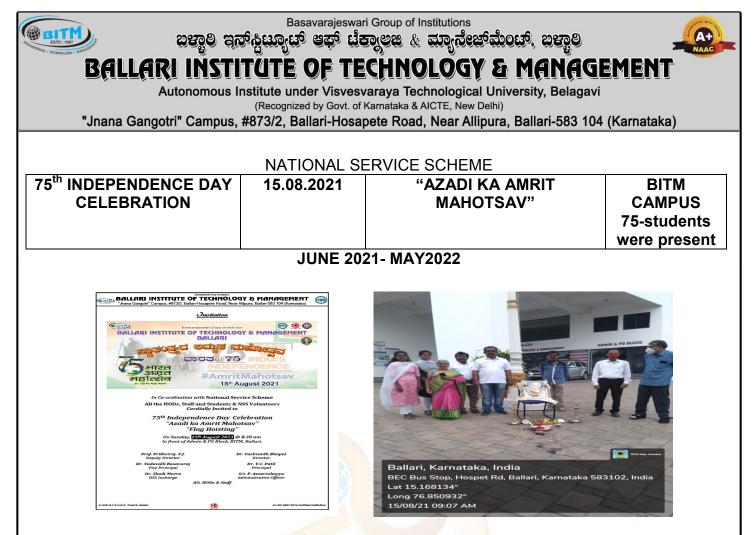

## Basavaraieswari Group of Institutions BALLARI INSTITUTE OF TECHNOLOGY & MANAGEMENT

Autonomous Institute under Visvesvaraya Technological University, Belagavi

"Jnana Gangotri" Campus, #873/2, Ballari-Hosapete Road, Near Allipura, Ballari-583 104 (Karnataka)

## Date: 29.01.2022