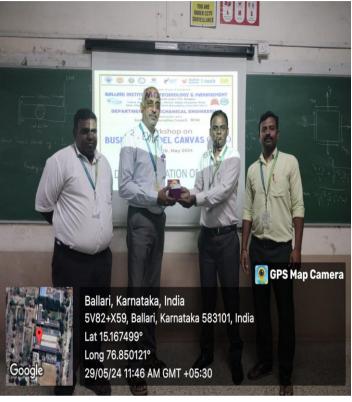

### 1. Details of the Activity Conducted

| Type of<br>Activity | Name of Activity                                           | Mode of<br>Conduct | Level   | Date                          |
|---------------------|------------------------------------------------------------|--------------------|---------|-------------------------------|
| IIC<br>Driven       | "Strategic Entrepreneurship Business Plan<br>Presentation" | Offline            | Level 4 | 13/5/2024<br>to<br>15/05/2024 |

### 3. Resource Person Profile

DR. MALLIKARJUNA A

District Innovation Associate NAIN Centre, BRICS

- PhD. in MANET's, VTU Belagavi, worked in the domain of network Security.
- Having a vast teaching experience of 14 years teaching various subjects to Diploma,
   B.E & MTech & worked with student's projects,
- Organized institutional interactions with ISRO SHAR, RTTC Mysore, entered the Startup Incubation space.
- working closely with Govt agencies viz: NAIN, KTech, Startup Karnataka, NISP MHRD and IIC to motivate & inspire students to work on their Startup projects since 04 years Currently he is an Associate Professor at BITM.