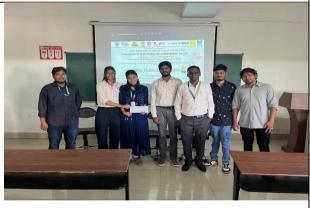

### 1. Details of the Activity Conducted

| Type of<br>Activity | Name of Activity                                           | Mode of<br>Conduct | Level   | Date                          |
|---------------------|------------------------------------------------------------|--------------------|---------|-------------------------------|
| IIC<br>Driven       | "Strategic Entrepreneurship Business Plan<br>Presentation" | Offline            | Level 4 | 13/5/2024<br>to<br>15/05/2024 |

## STRATEGIC ENTREPRENEUR BUSINESS PLAN PRESENTATION

FROM 13TH TO 15TH MAY 2024 VENUE: BITM AUDITORIUM

Resource Person

Dr. Mallikarjuna A Innovation Centre Head BRICS

Dr. B.S. Khened VP / Dean (Aca)

Dr. Yadavalli Basavaraj Mr. Y J Prithviraj Bhupal Dr. Yashvanth Bhupal Principal