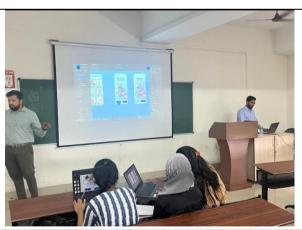

## STRATEGIC ENTREPRENEUR BUSINESS PLAN PRESENTATION

FROM 13TH TO 15TH MAY 2024 VENUE: BITM AUDITORIUM

Resource Person

Dr. Mallikarjuna A Innovation Centre Head BRICS

Dr. B.S. Khened VP / Dean (Aca)

Dr. Yadavalli Basavaraj Mr. Y J Prithviraj Bhupal Dr. Yashvanth Bhupal Principal

### 3. Resource Person Profile

DR. MALLIKARJUNA A

District Innovation Associate NAIN Centre, BRICS

- PhD. in MANET's, VTU Belagavi, worked in the domain of network Security.
- Having a vast teaching experience of 14 years teaching various subjects to Diploma,
   B.E & MTech & worked with student's projects,
- Organized institutional interactions with ISRO SHAR, RTTC Mysore, entered the Startup Incubation space.
- working closely with Govt agencies viz: NAIN, KTech, Startup Karnataka, NISP MHRD and IIC to motivate & inspire students to work on their Startup projects since 04 years Currently he is an Associate Professor at BITM.