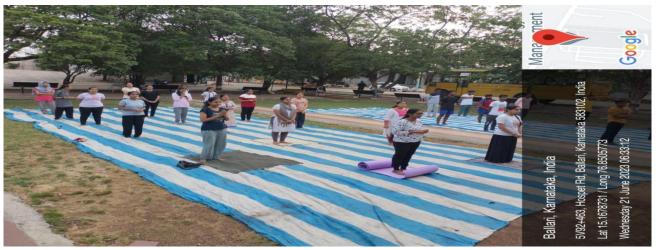

### **DESCRIPTION**

The "Yoga for Vasudhaiva Kutumbakam" program marked the celebration of International Yoga Day at the BITM Sports Complex. Skilled yoga practitioners led a session where they demonstrated various yoga forms and poses, elucidating the significance of incorporating yoga into our daily lives. Over 80 students actively participated in the event, immersing themselves in the enriching experience. The practitioners also emphasized the role of yoga and pranayama in managing stress, providing insights on how regular practice can contribute to overcoming stressors. The event witnessed the presence of YJ Prithvi Raj Bhupal, the Director of BITM Ballari, along with staff and students who joined in the collective pursuit of well-being through the practice of yoga.