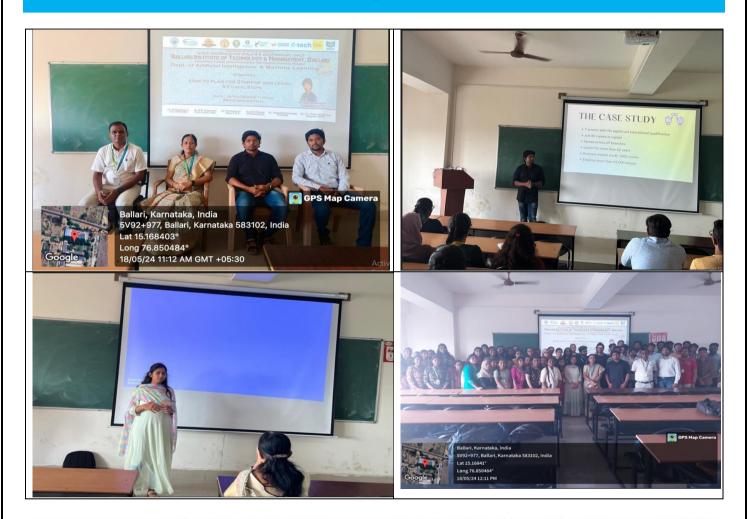

### 1. Details of the Activity Conducted

| Type of<br>Activity | Name of Activity                                           | Mode of<br>Conduct | Level   | Date                          |
|---------------------|------------------------------------------------------------|--------------------|---------|-------------------------------|
| IIC<br>Driven       | "Strategic Entrepreneurship Business Plan<br>Presentation" | Offline            | Level 4 | 13/5/2024<br>to<br>15/05/2024 |

## STRATEGIC ENTREPRENEUR BUSINESS PLAN PRESENTATION

FROM 13TH TO 15TH MAY 2024 VENUE: BITM AUDITORIUM

Resource Person

Dr. Mallikarjuna A Innovation Centre Head BRICS

Dr. B.S. Khened VP / Dean (Aca)

Dr. Yadavalli Basavaraj Mr. Y J Prithviraj Bhupal Dr. Yashvanth Bhupal Principal

Director, BITM

Chairman, BITM

**Event Coordinators** Dr. Shaheeda Banu S, Professor Dr. Divya Bharathi, Asso. Prof.

Dr. Janet Jyothi D'Souza Prof. & HOD, MBA

Social Media Link: https://www.facebook.com/share/r/KLCUkbaEYiX57Tst/?mibextid=oFDknk