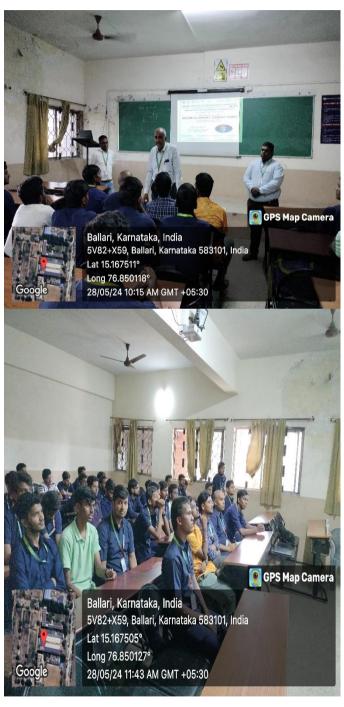

OVATION CELL

(GOVERNMENT OF INDIA)

### BALLARI INSTITUTE OF TECHNOLOGY & MANAGEMENT



(A unit of T.E.H.R.D. Trust ®) (NBA\* &NAAC Accredited and an ISO 9001:2015 Certified Institution) (Recognized by the Govt. of Karnataka, AICTE, New Delhi)

### Did you find the session engaging and interactive? 36 responses



How would you rate the speaker's ability to convey the content clearly and effectively? <sup>36</sup> responses



Would you recommend this session to others interested in entrepreneurship or business concepts? 36 responses









INSTITUTION'S INNOVATION COUNCIL (Ministry of HRD Initiative)

(A unit of T.E.H.R.D. Trust ®) (NBA\* &NAAC Accredited and an ISO 9001:2015 Certified Institution) (Recognized by the Govt. of Karnataka, AICTE, New Delhi)

### 9. Pictures of the Event











(A unit of T.E.H.R.D. Trust ®) (NBA\* &NAAC Accredited and an ISO 9001:2015 Certified Institution) (Recognized by the Govt. of Karnataka, AICTE, New Delhi)







Dr. Banakara Nagaraj f Dr. Shekar K Event Coordinators

Dr. V Venkata Ramana Prof. & HOD

This is to certify that Institution's Innovation Council, BITM (IIC-BITM) had undertaken above activity prescribed by Innovation Cell, Ministry of Education, Govt. of India to systematically foster the culture of Innovation and Start-up Ecosystem in the campus during the IIC 6.0 calendar year 2023-24.

Signature and Seal

(President, IIC-BITM)

Dr. RAGHAVENDRA P,
Ph.D. (NITK)
President, IIC BITM





(A unit of T.E.H.R.D. Trust ®) (NBA\* &NAAC Accredited and an ISO 9001:2015 Certified Institution) (Recognized by the Govt. of Karnat