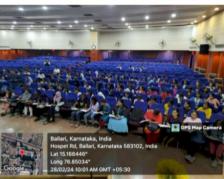

### **DESCRIPTION**

The "Yoga for Vasudhaiva Kutumbakam" program marked the celebration of International Yoga Day at the BITM Sports Complex. Skilled yoga practitioners led a session where they demonstrated various yoga forms and poses, elucidating the significance of incorporating yoga into our daily lives. Over 80 students actively participated in the event, immersing themselves in the enriching experience. The practitioners also emphasized the role of yoga and pranayama in managing stress, providing insights on how regular practice can contribute to overcoming stressors. The event witnessed the presence of YJ Prithvi Raj Bhupal, the Director of BITM Ballari, along with staff and students who joined in the collective pursuit of well-being through the practice of yoga.