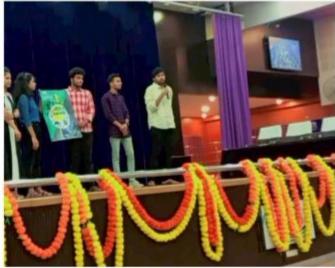

## STRATEGIC ENTREPRENEUR BUSINESS PLAN PRESENTATION

FROM 13TH TO 15TH MAY 2024 VENUE: BITM AUDITORIUM

Resource Person

Dr. Mallikarjuna A Innovation Centre Head BRICS

Dr. B.S. Khened VP / Dean (Aca)

Dr. Yadavalli Basavaraj Mr. Y J Prithviraj Bhupal Dr. Yashvanth Bhupal Principal

Director, BITM

Chairman, BITM

**Event Coordinators** Dr. Shaheeda Banu S, Professor Dr. Divya Bharathi, Asso. Prof.

Dr. Janet Jyothi D'Souza Prof. & HOD, MBA

Social Media Link: https://www.facebook.com/share/r/KLCUkbaEYiX57Tst/?mibextid=oFDknk