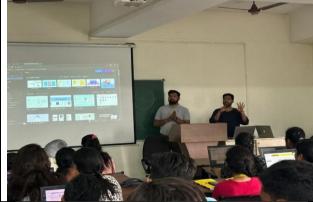

## STRATEGIC ENTREPRENEUR BUSINESS PLAN PRESENTATION

FROM 13TH TO 15TH MAY 2024 VENUE: BITM AUDITORIUM

Resource Person

Dr. Mallikarjuna A Innovation Centre Head BRICS

Dr. B.S. Khened VP / Dean (Aca)

Dr. Yadavalli Basavaraj Mr. Y J Prithviraj Bhupal Dr. Yashvanth Bhupal Principal

### SCHEDULE OF THE EVENT

On 13.05.2024 - 10.00 am-12.30 noon

Session on "Developing Business Model" Resource Person: Dr. Mallikarjuna A

On Tue. 14.5.2024 10 am-12.30 noon Session 1: Business Plan Presentation