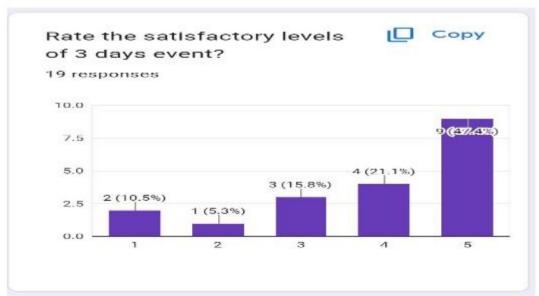

|

### 7. Feedback of the Event

### 3 Days feedback.

### RATE THE EFFECTIVENESS OF THE PRESENTER (Dr. Mallikarjuna A)

49 responses







BALLARI INSTITUTE OF TECHNOLOGY & MANAGEMENT
(A unit of T.E.H.R.D. Trust ®) (NBA\* &NAAC Accredited and an ISO 9001:2015 Certified Institution)

R.D. Trust (NBA & NAAC Accredited and an ISO 9001-2015 Certified Institution) (Recognized by the Govt. of Karnataka, AICTE, New Delhi)



Do you anticipate applying any of the concepts and ideas discussed in the session? 49 responses



### how do you rate 3 days event







### BALLARI INSTITUTE OF TECHNOLOGY & MANAGEMENT



(A unit of T.E.H.R.D. Trust ®) (NBA\* &NAAC Accredited and an ISO 9001:2015 Certified Institution) (Recognized by the Govt. of Karnataka, AICTE, New Delhi)



### 8. Certificate of Participation

























### BALLARI INSTITUTE OF TECHNOLOGY & MANAGEMENT



THIS IS TO CERTIFY THAT

has successfully participated in three days event on A strategic Entrepreneur Business Plan Presentation in Association with Institutions Innovation Council BITM, 13-15 May 2024

Deputy Director Prof.Y J Prithviraj



Principal

Dr. Yadavalli Basavaraj



### BALLARI INSTITUTE OF TECHNOLOGY & MANAGEMENT



(A unit of T.E.H.R.D. Trust ♥) (NBA\* &NAAC Accredited and an ISO 9001:2015 Certified Institution)

(Recognized by the Govt. of Karnataka,