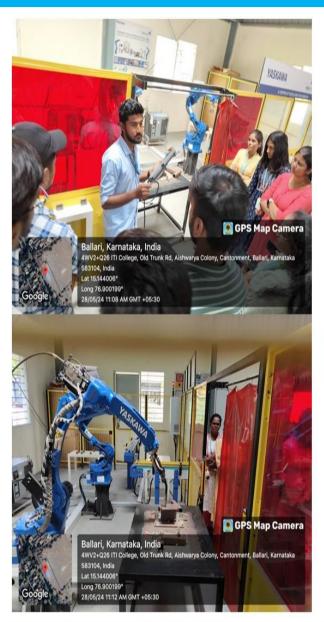

### 1. Details of the Activity Conducted

| Type of<br>Activity | Name of Activity                                           | Mode of<br>Conduct | Level   | Date                          |
|---------------------|------------------------------------------------------------|--------------------|---------|-------------------------------|
| IIC<br>Driven       | "Strategic Entrepreneurship Business Plan<br>Presentation" | Offline            | Level 4 | 13/5/2024<br>to<br>15/05/2024 |

## STRATEGIC ENTREPRENEUR BUSINESS PLAN PRESENTATION

FROM 13TH TO 15TH MAY 2024 VENUE: BITM AUDITORIUM

Resource Person

Dr. Mallikarjuna A Innovation Centre Head BRICS

Dr. B.S. Khened VP / Dean (Aca)

Dr. Yadavalli Basavaraj Mr. Y J Prithviraj Bhupal Dr. Yashvanth Bhupal Principal

### SCHEDULE OF THE EVENT

On 13.05.2024 - 10.00 am-12.30 noon

Session on "Developing Business Model" Resource Person: Dr. Mallikarjuna A

On Tue. 14.5.2024 10 am-12.30 noon Session 1: Business Plan Presentation