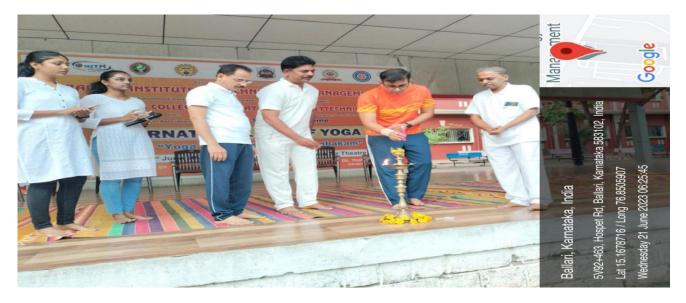

### **DESCRIPTION**

The "Yoga for Vasudhaiva Kutumbakam" program marked the celebration of International Yoga Day at the BITM Sports Complex. Skilled yoga practitioners led a session where they demonstrated various yoga forms and poses, elucidating the significance of incorporating yoga into our daily lives. Over 80 students actively participated in the event, immersing themselves in the enriching experience. The practitioners also emphasized the role of yoga and pranayama in managing stress, providing insights on how regular practice can contribute to overcoming stressors. The event witnessed the presence of YJ Prithvi Raj Bhupal, the Director of BITM Ballari, along with staff and students who joined in the collective pursuit of well-being through the practice of yoga.