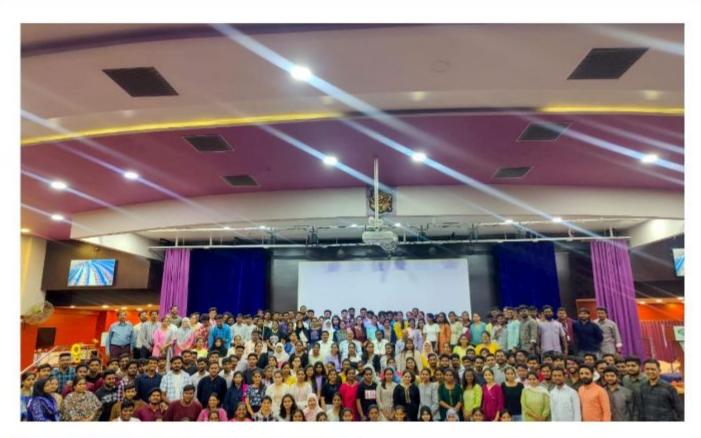

### **DESCRIPTION**

The "Yoga for Vasudhaiva Kutumbakam" program marked the celebration of International Yoga Day at the BITM Sports Complex. Skilled yoga practitioners led a session where they demonstrated various yoga forms and poses, elucidating the significance of incorporating yoga into our daily lives. Over 80 students actively participated in the event, immersing themselves in the enriching experience. The practitioners also emphasized the role of yoga and pranayama in managing stress, providing insights on how regular practice can contribute to overcoming stressors. The event witnessed the presence of YJ Prithvi Raj Bhupal, the Director of BITM Ballari, along with staff and students who joined in the collective pursuit of well-being through the practice of yoga.