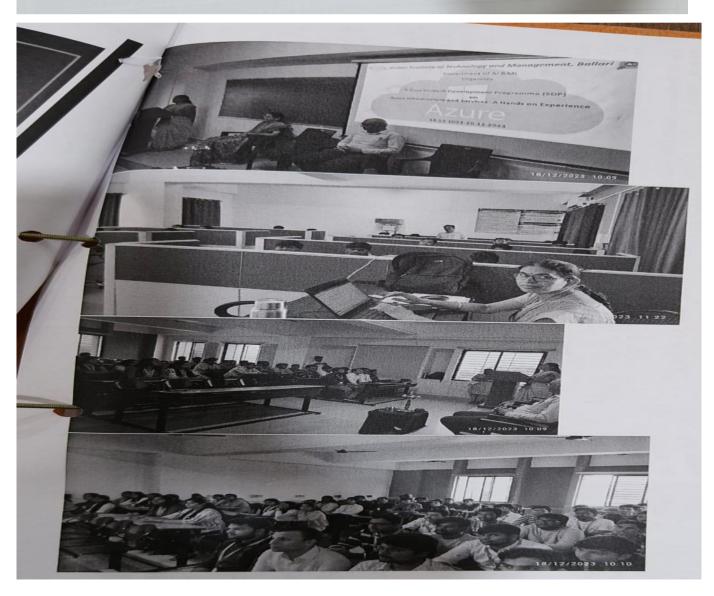

### 1. Details of the Activity Conducted

| Type of<br>Activity | Name of Activity                                           | Mode of<br>Conduct | Level   | Date                          |
|---------------------|------------------------------------------------------------|--------------------|---------|-------------------------------|
| IIC<br>Driven       | "Strategic Entrepreneurship Business Plan<br>Presentation" | Offline            | Level 4 | 13/5/2024<br>to<br>15/05/2024 |

### 2. Activity Banner

Basavarajeswari Group of Institutions

## STRATEGIC ENTREPRENEUR BUSINESS PLAN PRESENTATION

FROM 13TH TO 15TH MAY 2024 VENUE: BITM AUDITORIUM

Resource Person

Dr. Mallikarjuna A Innovation Centre Head BRICS

Dr. B.S. Khened VP / Dean (Aca)

Dr. Yadavalli Basavaraj Mr. Y J Prithviraj Bhupal Dr. Yashvanth Bhupal Principal

### **DEPARTMENT OF MANAGEMENT STUDIES**

A Strategic Entrepreneur Business Plan Presentation
Date: 13-05-2024 to 15-05-2024

### SCHEDULE OF THE EVENT

On 13.05.2024 - 10.00 am-12.30 noon

Session on "Developing Business Model" Resource Person: Dr. Mallikarjuna A

On Tue. 14.5.2024 10 am-12.30 noon Session 1: Business Plan Presentation