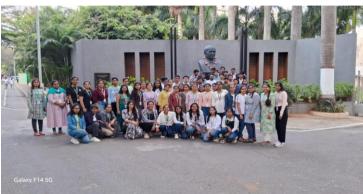

### **NATIONAL SERVICE SCHEME**

| NAME OF THE PROGRAMME        | 9 <sup>TH</sup> INTER NATIONAL YOGA DAY |
|------------------------------|-----------------------------------------|
| DATE & VENUE                 | 21.06.2023 @ BITM CAMPUS                |
| NO OF STUDENTS PARTICIPATION | 80 students & staff                     |
| ORGANISIZING /COLLABORATAING | BITM NSS UNIT                           |
| AGENCY                       |                                         |

### **DESCRIPTION**

The "Yoga for Vasudhaiva Kutumbakam" program marked the celebration of International Yoga Day at the BITM Sports Complex. Skilled yoga practitioners led a session where they demonstrated various yoga forms and poses, elucidating the significance of incorporating yoga into our daily lives. Over 80 students actively participated in the event, immersing themselves in the enriching experience. The practitioners also emphasized the role of yoga and pranayama in managing stress, providing insights on how regular practice can contribute to overcoming stressors. The event witnessed the presence of YJ Prithvi Raj Bhupal, the Director of BITM Ballari, along with staff and students who joined in the collective pursuit of well-being through the practice of yoga.