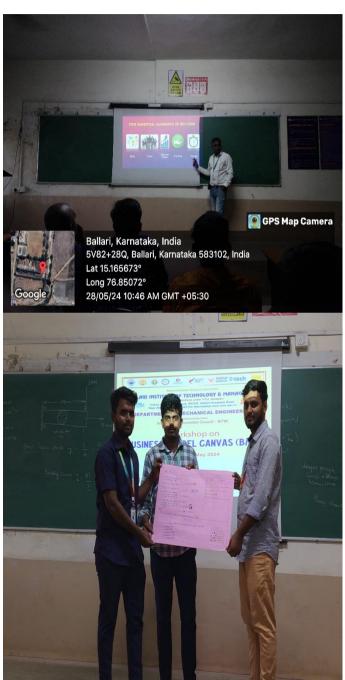

### 1. Details of the Activity Conducted

| Type of<br>Activity | Name of Activity                                           | Mode of<br>Conduct | Level   | Date                          |
|---------------------|------------------------------------------------------------|--------------------|---------|-------------------------------|
| IIC<br>Driven       | "Strategic Entrepreneurship Business Plan<br>Presentation" | Offline            | Level 4 | 13/5/2024<br>to<br>15/05/2024 |

### 2. Activity Banner

Basavarajeswari Group of Institutions

DEPARTMENT OF MANAGEMENT STUDIES

IN ASSOCIATION WITH Institutions Innovation Council - BITM

## STRATEGIC ENTREPRENEUR BUSINESS PLAN PRESENTATION

FROM 13TH TO 15TH MAY 2024 VENUE: BITM AUDITORIUM

Resource Person

Dr. Mallikarjuna A Innovation Centre Head BRICS

Dr. B.S. Khened VP / Dean (Aca)

Dr. Yadavalli Basavaraj Mr. Y J Prithviraj Bhupal Dr. Yashvanth Bhupal Principal