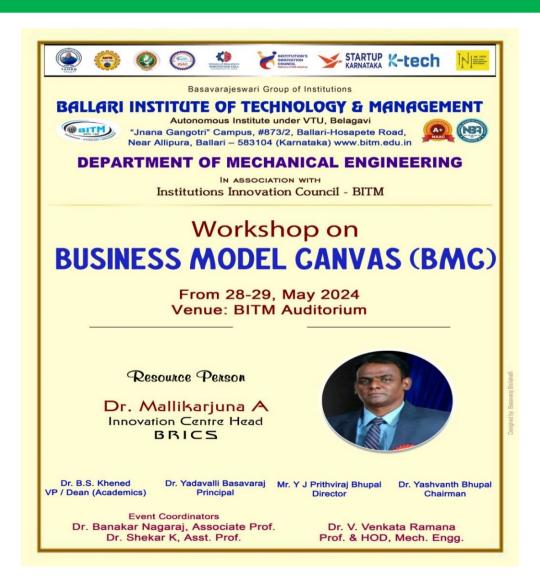

### 1. Details of the Activity Conducted

| Type of<br>Activity | Name of Activity                                           | Mode of<br>Conduct | Level   | Date                          |
|---------------------|------------------------------------------------------------|--------------------|---------|-------------------------------|
| IIC<br>Driven       | "Strategic Entrepreneurship Business Plan<br>Presentation" | Offline            | Level 4 | 13/5/2024<br>to<br>15/05/2024 |

## STRATEGIC ENTREPRENEUR BUSINESS PLAN PRESENTATION

FROM 13TH TO 15TH MAY 2024 VENUE: BITM AUDITORIUM

Resource Person

Dr. Mallikarjuna A Innovation Centre Head BRICS

Dr. B.S. Khened VP / Dean (Aca)

Dr. Yadavalli Basavaraj Mr. Y J Prithviraj Bhupal Dr. Yashvanth Bhupal Principal

### **DEPARTMENT OF MANAGEMENT STUDIES**

A Strategic Entrepreneur Business Plan Presentation
Date: 13-05-2024 to 15-05-2024

### SCHEDULE OF THE EVENT

On 13.05.2024 - 10.00 am-12.30 noon

Session on "Developing Business Model" Resource Person: Dr. Mallikarjuna A

On Tue. 14.5.2024 10 am-12.30 noon Session 1: Business Plan Presentation