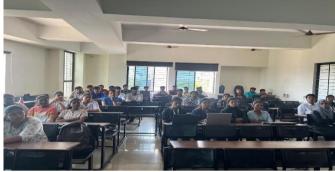

### **DESCRIPTION**

The "Yoga for Vasudhaiva Kutumbakam" program marked the celebration of International Yoga Day at the BITM Sports Complex. Skilled yoga practitioners led a session where they demonstrated various yoga forms and poses, elucidating the significance of incorporating yoga into our daily lives. Over 80 students actively participated in the event, immersing themselves in the enriching experience. The practitioners also emphasized the role of yoga and pranayama in managing stress, providing insights on how regular practice can contribute to overcoming stressors. The event witnessed the presence of YJ Prithvi Raj Bhupal, the Director of BITM Ballari, along with staff and students who joined in the collective pursuit of well-being through the practice of yoga.