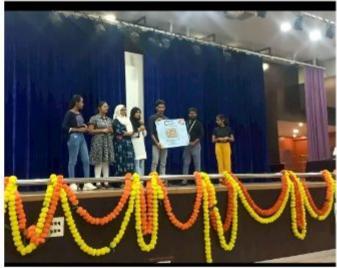

## STRATEGIC ENTREPRENEUR BUSINESS PLAN PRESENTATION

FROM 13TH TO 15TH MAY 2024 VENUE: BITM AUDITORIUM

Resource Person

Dr. Mallikarjuna A Innovation Centre Head BRICS

Dr. B.S. Khened VP / Dean (Aca)

Dr. Yadavalli Basavaraj Mr. Y J Prithviraj Bhupal Dr. Yashvanth Bhupal Principal

Director, BITM

Chairman, BITM

**Event Coordinators** Dr. Shaheeda Banu S, Professor Dr. Divya Bharathi, Asso. Prof.

Dr. Janet Jyothi D'Souza Prof. & HOD, MBA

Social Media Link: https://www.facebook.com/share/r/KLCUkbaEYiX57Tst/?mibextid=oFDknk