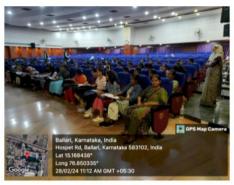

### **DESCRIPTION**

The "Yoga for Vasudhaiva Kutumbakam" program marked the celebration of International Yoga Day at the BITM Sports Complex. Skilled yoga practitioners led a session where they demonstrated various yoga forms and poses, elucidating the significance of incorporating yoga into our daily lives. Over 80 students actively participated in the event, immersing themselves in the enriching experience. The practitioners also emphasized the role of yoga and pranayama in managing stress, providing insights on how regular practice can contribute to overcoming stressors. The event witnessed the presence of YJ Prithvi Raj Bhupal, the Director of BITM Ballari, along with staff and students who joined in the collective pursuit of well-being through the practice of yoga.