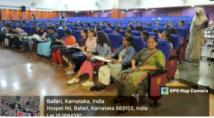

### **DESCRIPTION**

The "Yoga for Vasudhaiva Kutumbakam" program marked the celebration of International Yoga Day at the BITM Sports Complex. Skilled yoga practitioners led a session where they demonstrated various yoga forms and poses, elucidating the significance of incorporating yoga into our daily lives. Over 80 students actively participated in the event, immersing themselves in the enriching experience. The practitioners also emphasized the role of yoga and pranayama in managing stress, providing insights on how regular practice can contribute to overcoming stressors. The event witnessed the presence of YJ Prithvi Raj Bhupal, the Director of BITM Ballari, along with staff and students who joined in the collective pursuit of well-being through the practice of yoga.