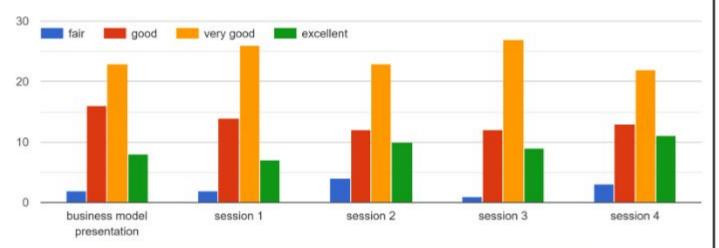

|

### 7. Feedback of the Event

### 3 Days feedback.

### RATE THE EFFECTIVENESS OF THE PRESENTER (Dr. Mallikarjuna A)

49 responses







BALLARI INSTITUTE OF TECHNOLOGY & MANAGEMENT
(A unit of T.E.H.R.D. Trust ®) (NBA\* &NAAC Accredited and an ISO 9001:2015 Certified Institution)

R.D. Trust (NBA & NAAC Accredited and an ISO 9001-2015 Certified Institution) (Recognized by the Govt. of Karnataka, AICTE, New Delhi)



Do you anticipate applying any of the concepts and ideas discussed in the session? 49 responses



### how do you rate 3 days event







### BALLARI INSTITUTE OF TECHNOLOGY & MANAGEMENT



(A unit of T.E.H.R.D. Trust ®) (NBA\* &NAAC Accredited and an ISO 9001:2015 Certified Institution) (Recognized by the Govt. of Karnataka, AICTE, New Delhi)



### 8. Certificate of Participation

























### BALLARI INSTITUTE OF TECHNOLOGY & MANAGEMENT



THIS IS TO CERTIFY THAT

has successfully participated in three days event on A strategic Entrepreneur Business Plan Presentation in Association with Institutions Innovation Council BITM, 13-15 May 2024

Deputy Director Prof.Y J Prithviraj



Principal

Dr. Yadavalli Basavaraj



### BALLARI INSTITUTE OF TECHNOLOGY & MANAGEMENT



(A unit of T.E.H.R.D. Trust ♥) (NBA\* &NAAC Accredited and an ISO 9001:2015 Certified Institution)

(Recognized by the Govt. of Karnataka