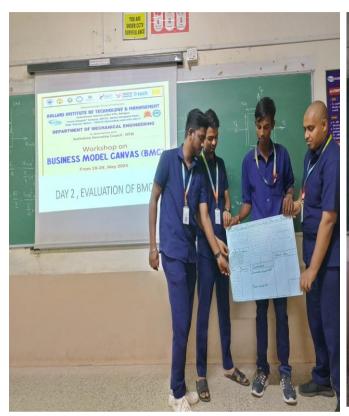

### 1. Details of the Activity Conducted

| Type of<br>Activity | Name of Activity                                           | Mode of<br>Conduct | Level   | Date                          |
|---------------------|------------------------------------------------------------|--------------------|---------|-------------------------------|
| IIC<br>Driven       | "Strategic Entrepreneurship Business Plan<br>Presentation" | Offline            | Level 4 | 13/5/2024<br>to<br>15/05/2024 |

### SCHEDULE OF THE EVENT

On 13.05.2024 - 10.00 am-12.30 noon

Session on "Developing Business Model" Resource Person: Dr. Mallikarjuna A

On Tue. 14.5.2024 10 am-12.30 noon Session 1: Business Plan Presentation

### Organizing Committee:

Dr. Reopa, Assec. Prof.
Dr. Khaja Meinuddin, Assec. Prof.
Mr. C. Nagaraj, Asst. Prof.
Mrs. Ambreen B, Asst. Prof.
Ms. Revathi, Asst. Prof.

On Tuc. 14.5.2024 2.00 pm- 4.30 pm Session 2: Business Plan Presentation