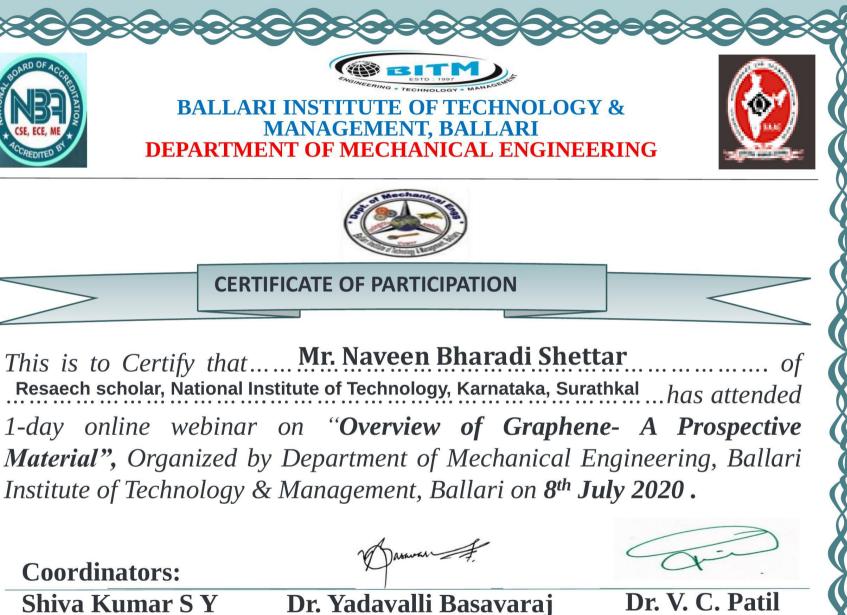

#### **WORKSHOP REPORT**

Five day online FDP on **"VLSI Design for Beginners and Advanced Users "** has been organised by the Department of Electronics and Communication Engineering for the faculty members. The objective of the workshop was to offer detailed hands on experience on various aspects of VLSI design using Cadence tools.

The program details are as follows:

| 1. Name of the event | : VLSI Design for Beginners and Advanced Users    |
|----------------------|---------------------------------------------------|
| 2. Dates             | : 17-04-2021 to 21-04-2021                        |
| 3. Time              | : 10AM To 4:30 PM                                 |
| 4. Venue             | : EC Seminar Hall                                 |
| 5. Resource Persons  | : Mr. K Mohammed Maaz                             |
|                      | Director (AMS layout & physical verification)     |
|                      | Mr. Chandra shekar sakala, staff Engineer Samsung |
| E                    | Bengaluru.                                        |

6. Workshop Co-ordinator : Dr. Naseeruddin, Associate Professor ECE Dept.