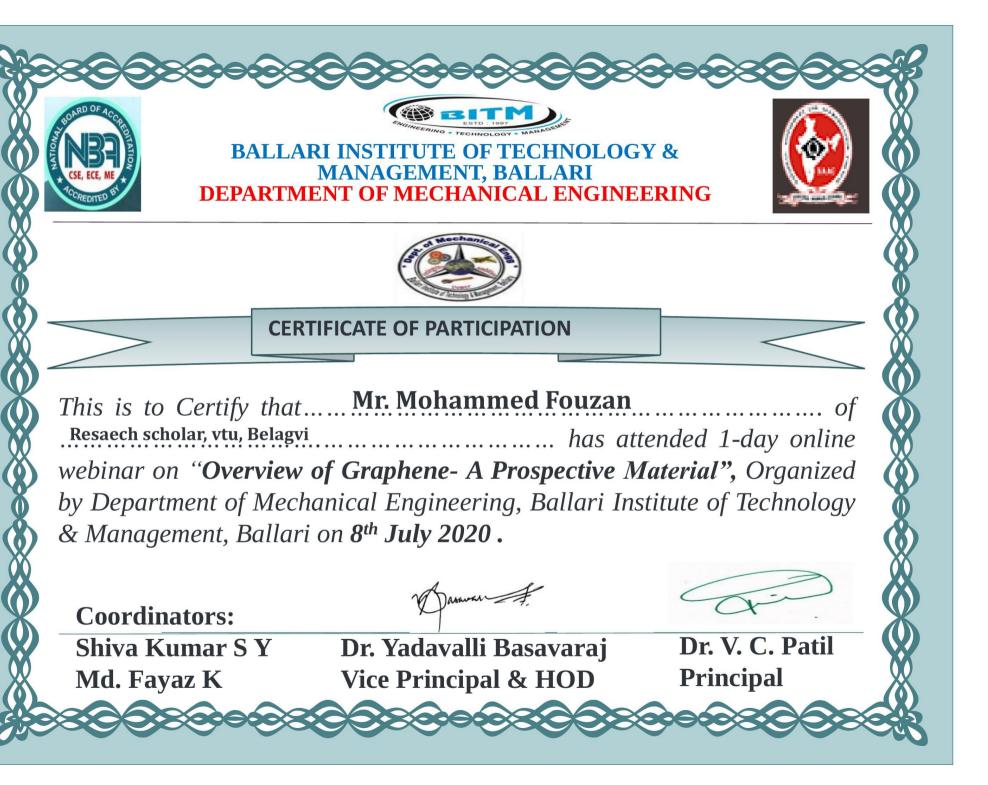

ew of Graphene- A Prospective Material", Organized by Department of Mechanical Engineering, Ballari Institute of Technology & Management, Ballari on 8<sup>th</sup> July 2020.

Daswar 7

Dr. Yadavalli Basavaraj Vice Principal & HOD

**Coordinators:** 

Md. Fayaz K

Shiva Kumar S Y

Dr. V. C. Patil





CERTIFICATE OF PARTICIPATION

This is to Certify that. Mr. Irayya D Shikkerimath Ballari Institute of Technology and Management, Ballari has attended 1-day online webinar on "Overview of Graphene- A Prospective Material", Organized by Department of Mechanical Engineering, Ballari Institute of Technology & Management, Ballari on 8<sup>th</sup> July 2020.

Shiva Kumar S Y

**Coordinators:** 

Md. Fayaz K

Ashown I

Dr. Yadavalli Basavaraj Vice Principal & HOD



Dr. V. C. Patil **Principal** 





webinar on "Overview of Graphene- A Prospective Material", Organized by Department of Mechanical Engineering, Ballari Institute of Technology & Management, Ballari on 8th July 2020.

Ashown I

Dr. Yadavalli Basavaraj Shiva Kumar S Y Md. Fayaz K Vice Principal & HOD

**Coordinators:** 

Dr. V. C. Patil **Principal** 

ot



Md. Fayaz K

Dr. Yadavalli Basavaraj Vice Principal & HOD







**CERTIFICATE OF PARTICIPATION** 

This is to Certify that.....Mr. Suchith KS of MVJ COLLEGE OF ENGINEERING, BENGALURU has attended 1-day online webinar on "Overview of Graphene- A Prospective Material", Organized by Department of Mechanical Engineering, Ballari Institute of Technology & Management, Ballari on 8<sup>th</sup> July 2020.

Ashown I

Shiva Kumar S Y Md. Fayaz K

**Coordinators:** 

Dr. Yada