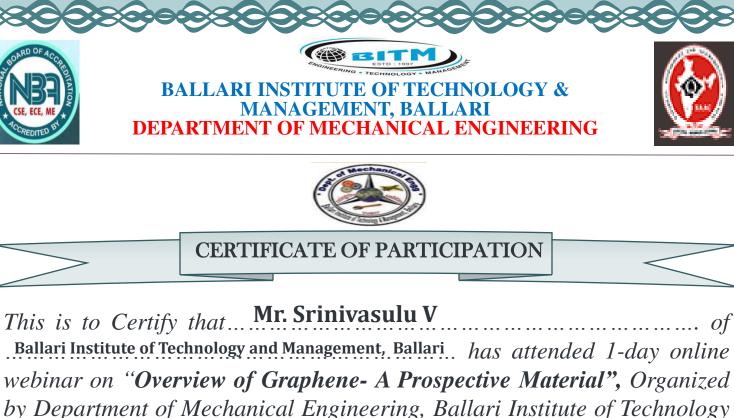

#### **WORKSHOP REPORT**

Five day online FDP on **"VLSI Design for Beginners and Advanced Users "** has been organised by the Department of Electronics and Communication Engineering for the faculty members. The objective of the workshop was to offer detailed hands on experience on various aspects of VLSI design using Cadence tools.

The program details are as follows:

| 1. Name of the event | : VLSI Design for Beginners and Advanced Users    |
|----------------------|---------------------------------------------------|
| 2. Dates             | : 17-04-2021 to 21-04-2021                        |
| 3. Time              | : 10AM To 4:30 PM                                 |
| 4. Venue             | : EC Seminar Hall                                 |
| 5. Resource Persons  | : Mr. K Mohammed Maaz                             |
|                      | Director (AMS layout & physical verification)     |
|                      | Mr. Chandra shekar sakala, staff Engineer Samsung |
| E                    | Bengaluru.                                        |