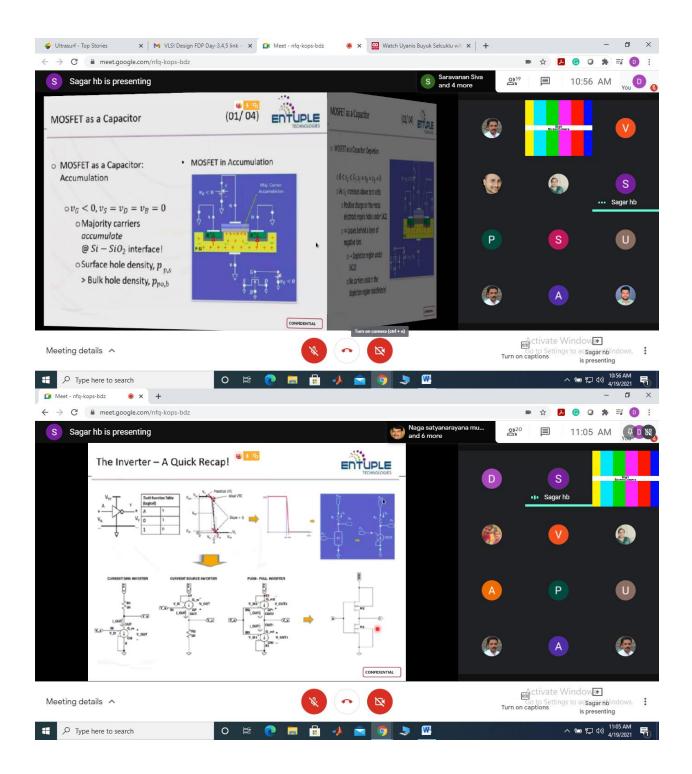

#### Day3: Full Custom Design Flow

- Introduction about VLSI
- MOSFET as capacitor, MOSFET VI characteristics,
- Schematic capture using Virtuoso
- Functional simulation Using Spectre
- Schematic Driven layout Design Using Virtuoso
- Layout editor
- Physical verification which includes DRC & LVS using Assura, Parasitic extraction, Post Layout Simulation
- Generation of GDSII, Lab Session for Participants