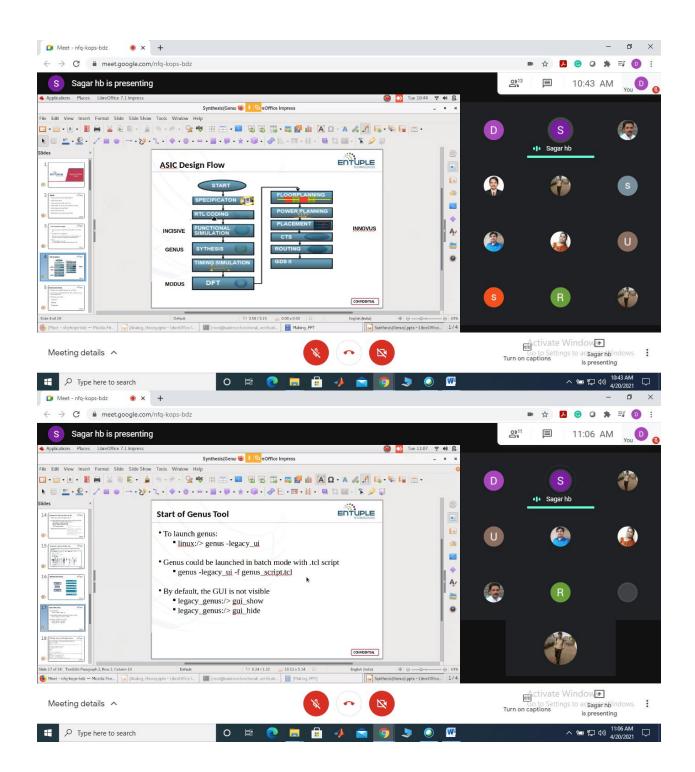

#### **Day4: Semi Custom Design Flow**

- Functional Verification Flow using INCISIVI
- RTL synthesis using GENUES
- DFT flow Using GENUES & MODUS
- Logical Equivalence check using conformal
- Lab Session for Participants

#### **Day5: Semi Custom Design Flow**

- TD flow which innovus that includes
  - ✓ Floor planning
  - Power planning
  - Placement
  - CTS
  - ✓ Routing
  - ✓ Generation of GDSII
- Post layout timing sign of using TEMPUS
- Power sign of using VOLTUS
- Lab Session for Participants