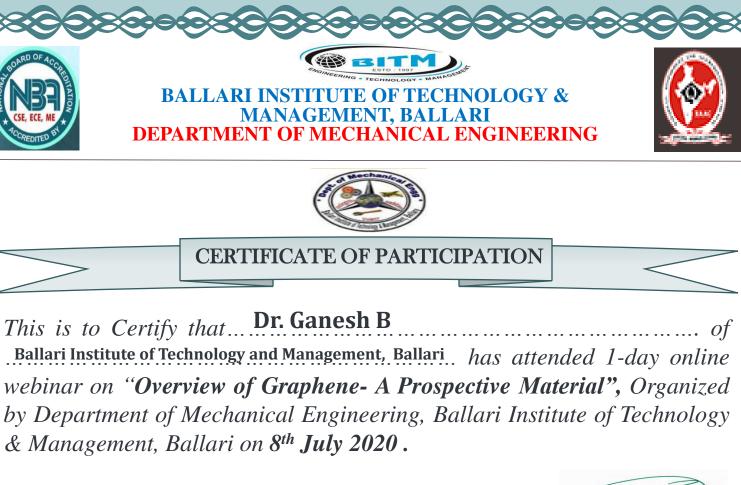

#### **Organizing Committee**

#### **Chief Patron**

Dr. Yashvanth Bhupal , Director, BITM, Ballari

#### Patron

- Prof. Prithviraj Y J, Dy. Director, BITM, Ballari
- Dr. V C Patil, Principal, BITM, Ballari

#### Chairperson

Dr. U Eranna, HOD, Dept. of ECE, BITM, Ballari

#### Convener

Dr. Naseeruddin, Assoc. Prof. ECE Dept.

#### **Resource Persons**

- 1. K Mohammed Maaz Director (AMS Layout & Physical Verification ) SEMIONICS Limited.
- 2. Chandra Sekhar Sakala Staff Engineer, Samsung.
- 3. Experts from Entuple Technologies

Workshop Committee

Teaching, Non-Teaching Staff Members & Students Volunteers of Electronics and Communication Engineering Department, BITM, Ballari

For more details visit our website:

www.https://sites.google.com/view/.....

Note: The capacity is limited to 100 Participants only

#### Five Days Online FDP on VLSI Design For Beginners and Advanced Users

National Level Faculty Development Program 17th April to 21st April 2021

Organized by

#### Department of Electronics and Communication Engineering

Ballari Institute of Technology and Management

Jnana Gangotri Campus, Hosapete Road, Near Allipura, Ballari, Karnataka-583104

Approved by AICTE, New Delhi and Affiliated to VTU, Belgaum