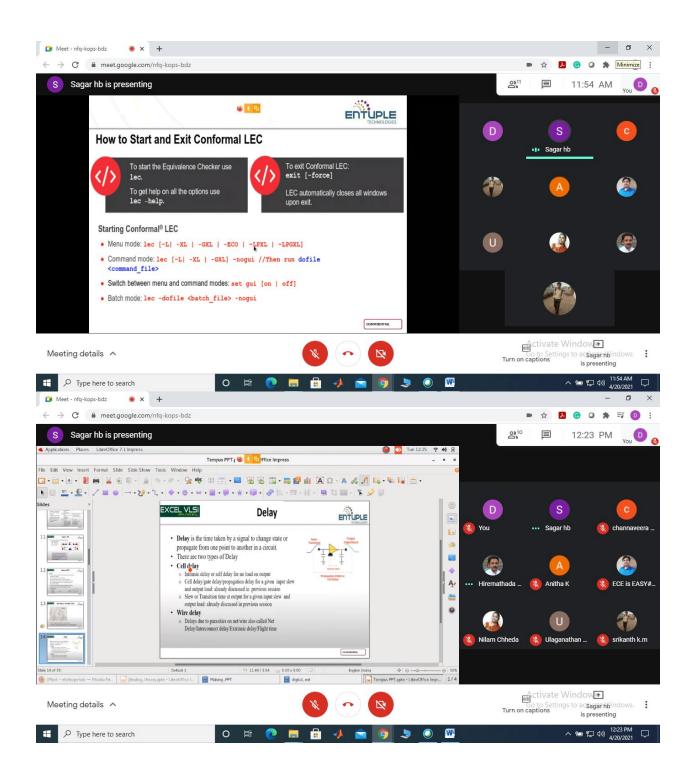

#### **Day4: Semi Custom Design Flow**

- Functional Verification Flow using INCISIVI
- RTL synthesis using GENUES
- DFT flow Using GENUES & MODUS
- Logical Equivalence check using conformal
- Lab Session for Participants