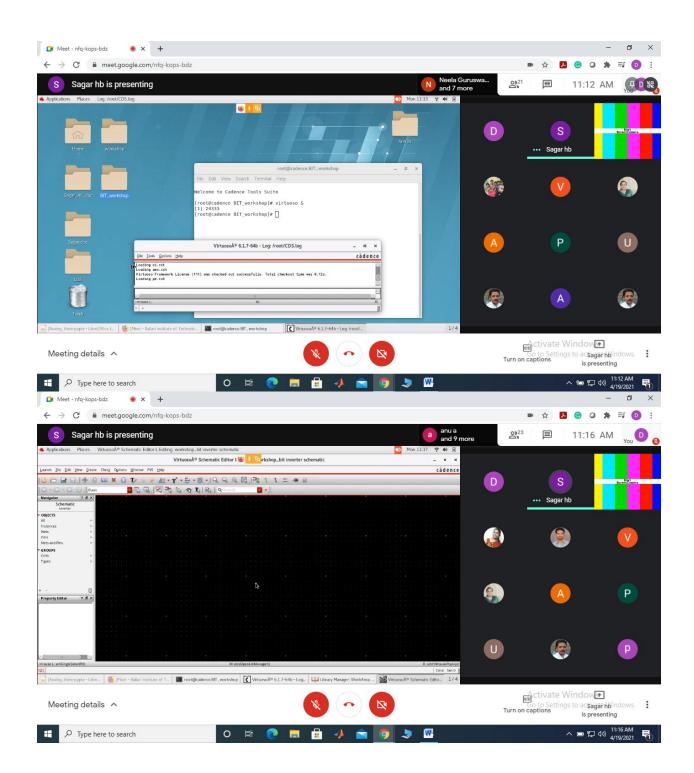

#### Day3: Full Custom Design Flow

- Introduction about VLSI
- MOSFET as capacitor, MOSFET VI characteristics,
- Schematic capture using Virtuoso
- Functional simulation Using Spectre
- Schematic Driven layout Design Using Virtuoso
- Layout editor
- Physical verification which includes DRC & LVS using Assura, Parasitic extraction, Post Layout Simulation
- Generation of GDSII, Lab Session for Participants

#### **Day4: Semi Custom Design Flow**

- Functional Verification Flow using INCISIVI
- RTL synthesis using GENUES
- DFT flow Using GENUES & MODUS
- Logical Equivalence check using conformal
- Lab Session for Participants