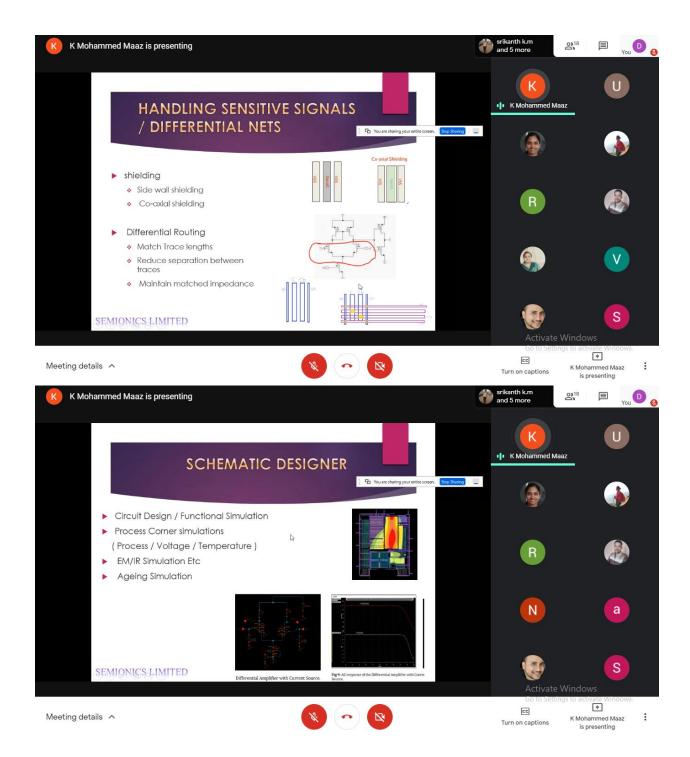

#### Day3: Full Custom Design Flow

- Introduction about VLSI
- MOSFET as capacitor, MOSFET VI characteristics,
- Schematic capture using Virtuoso
- Functional simulation Using Spectre
- Schematic Driven layout Design Using Virtuoso
- Layout editor
- Physical verification which includes DRC & LVS using Assura, Parasitic extraction, Post Layout Simulation
- Generation of GDSII, Lab Session for Participants