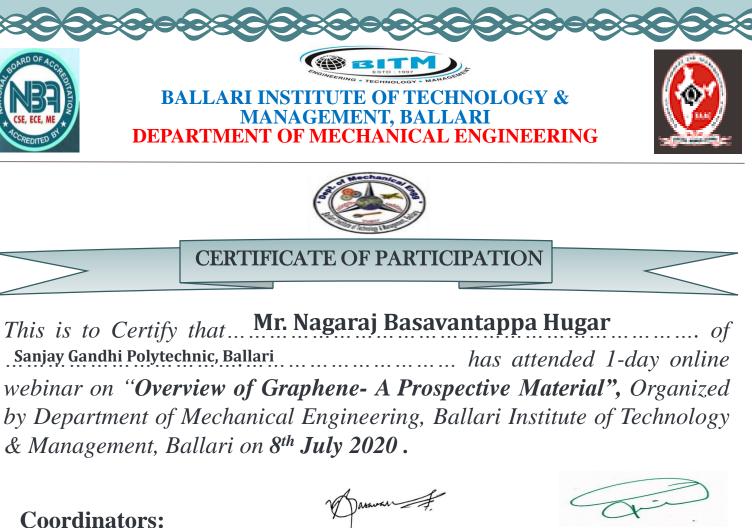

#### **WORKSHOP REPORT**

Five day online FDP on **"VLSI Design for Beginners and Advanced Users "** has been organised by the Department of Electronics and Communication Engineering for the faculty members. The objective of the workshop was to offer detailed hands on experience on various aspects of VLSI design using Cadence tools.

The program details are as follows:

| 1. Name of the event | : VLSI Design for Beginners and Advanced Users    |
|----------------------|---------------------------------------------------|
| 2. Dates             | : 17-04-2021 to 21-04-2021                        |
| 3. Time              | : 10AM To 4:30 PM                                 |
| 4. Venue             | : EC Seminar Hall                                 |
| 5. Resource Persons  | : Mr. K Mohammed Maaz                             |
|                      | Director (AMS layout & physical verification)     |
|                      | Mr. Chandra shekar sakala, staff Engineer Samsung |
| E                    | Bengaluru.                                        |

6. Workshop Co-ordinator : Dr. Naseeruddin, Associate Professor ECE Dept.