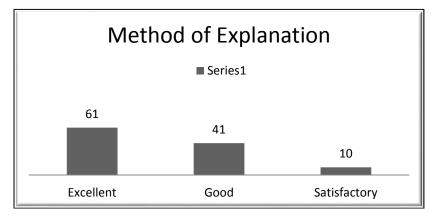

DP-PORTFOLIO MANAGEMENT"** 



### **CERTIFICATION OF PARTICIPATION**

This is to certify that

#### Mr./Ms DINESH K

#### From Ballari Institute of Technology and Management

has attended a course on the

"Faculty Development Program-Portfolio Management by Bombay Stock Exchange Broker's Forum." The course was Organized by Ballari Institute of Technology Management Ballari Karnataka In collaboration with Bombay Stock

Exchange.



Certificate Reference No:OSNSA8-CE003784

Made for free with Certify'em

#### **Feedback report**

3 day FDP: Investing with Confidence during Pandemic

Resource Person: Dr.V.Aditya Srinivas Chief Operating Officer & Chief Economist Bombay Stock Exchange Broker Event Co-Ordinators Dr Janet Jyothi D'Souza & Dinesh K **Date** of event: 04/03/2 021-06/03/2021







#### Basavarajeswari Group of Institutions

# BALLARI INSTITUTE OF TECHNOLOGY MANAGEMENT, BALLARI, KARNATAKA

In Collaboration with VTU & ISTE

Organized by Department of Library & Information Centre

One day Online Faculty Development Program on

## "e-Resources in Teaching, Learning and Research"

On Friday, 12th March 2021 Timings: 10:00 am to 1.00 pm

#### Aims and Objectives of the FDP:-

The programme is aimed at awareness on technical platforms like;

- > Knimbus
- > Turnitin (plagiarism check Tool)
- > NetAnalytiks Sententia (Writing Grammar Tool)

#### **Major Topics:**

- > Effective utilization of e-resources using Knimbus Digital Library
- > User Awareness Program on Turnitin
- > Usefulness of NetAnalytiks Grammar Tool in Report Writing.

#### **RESOURCE PERSONS**

#### Mr. V