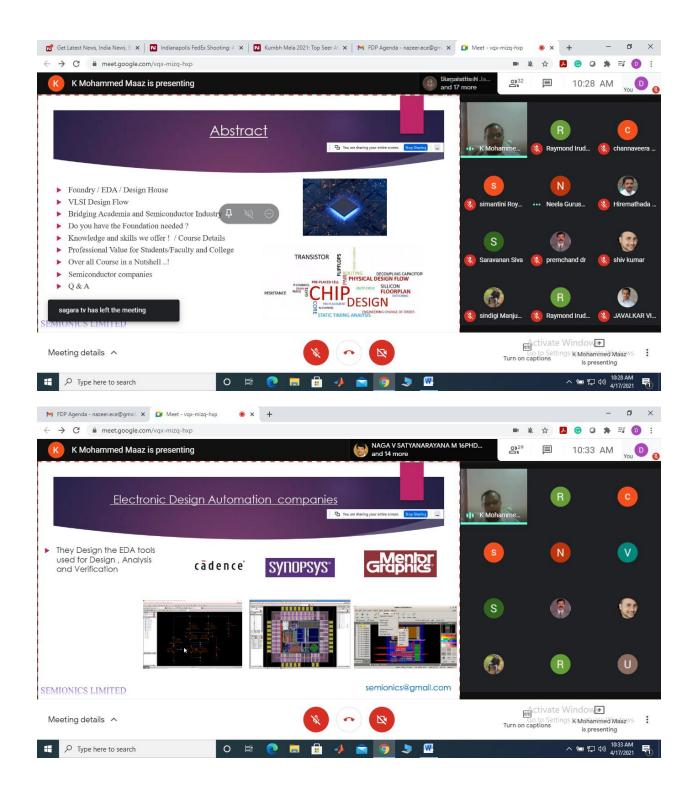

#### :Day1:

- Welcome to the world of CHIP Designing
- Analog and Mixed Signal Flow / Latest Technology Trends / Core Expertise

#### :Day2:

- Fabrication technology overview
- Cost-performance trade-off
- Different layout types
- Chip Architecture
- Stick diagrams
- About Standard cell layout, Memory layout, Analog layout, IO layout
- Layout verifications
- Foundrys