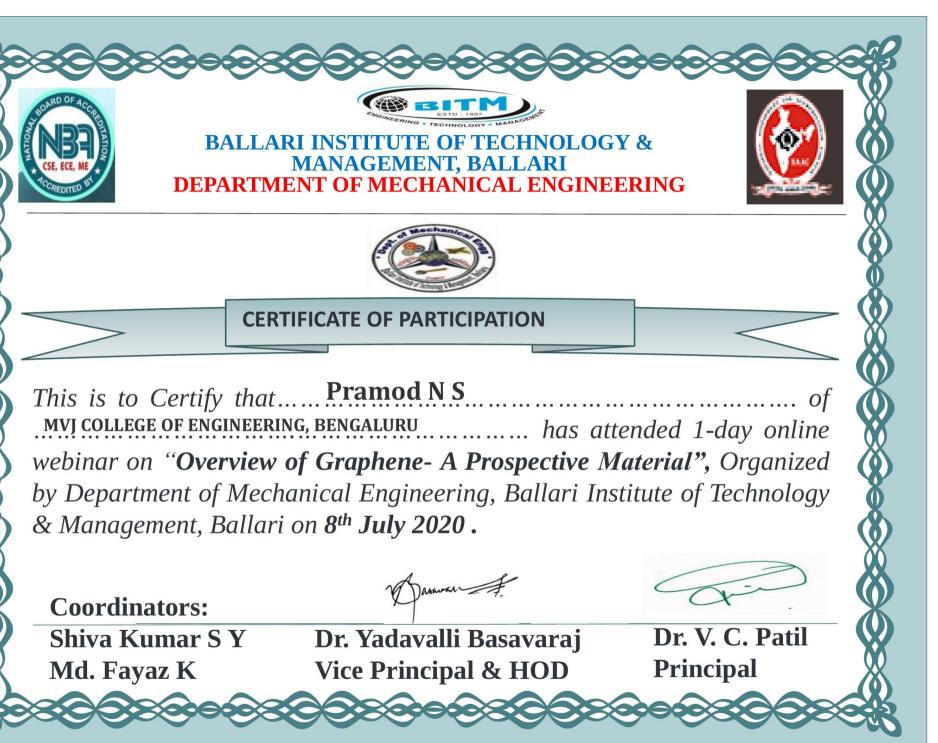

#### **WORKSHOP REPORT**

Five day online FDP on **"VLSI Design for Beginners and Advanced Users "** has been organised by the Department of Electronics and Communication Engineering for the faculty members. The objective of the workshop was to offer detailed hands on experience on various aspects of VLSI design using Cadence tools.

The program details are as follows:

| 1. Name of the event | : VLSI Design for Beginners and Advanced Users    |
|----------------------|---------------------------------------------------|
| 2. Dates             | : 17-04-2021 to 21-04-2021                        |
| 3. Time              | : 10AM To 4:30 PM                                 |
| 4. Venue             | : EC Seminar Hall                                 |
| 5. Resource Persons  | : Mr. K Mohammed Maaz                             |
|                      | Director (AMS layout & physical verification)     |
|                      | Mr. Chandra shekar sakala, staff Engineer Samsung |
| E                    | Bengaluru.                                        |

6. Workshop Co-ordinator : Dr. Naseeruddin, Associate Professor ECE Dept.