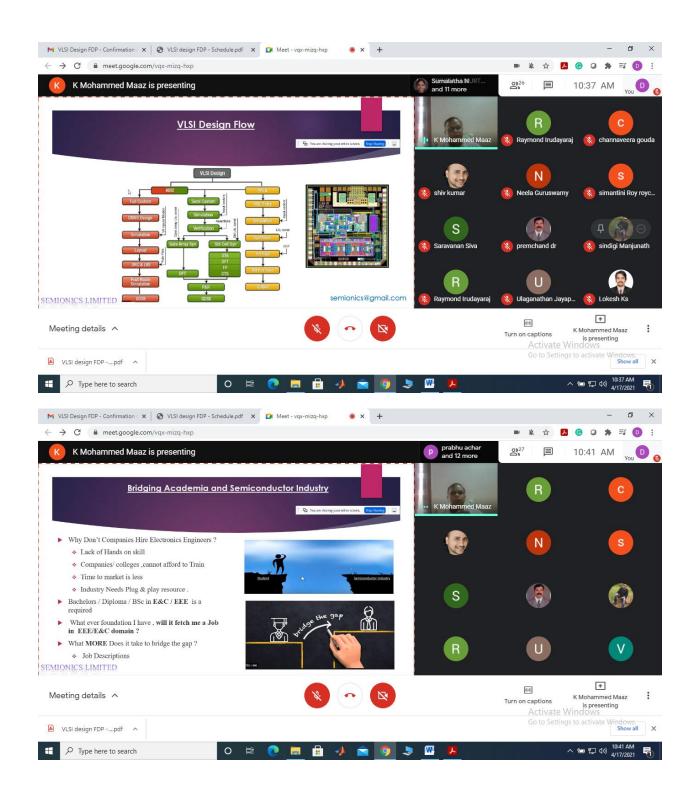

#### :Day1:

- Welcome to the world of CHIP Designing
- Analog and Mixed Signal Flow / Latest Technology Trends / Core Expertise

#### :Day2:

- Fabrication technology overview
- Cost-performance trade-off
- Different layout types
- Chip Architecture
- Stick diagrams
- About Standard cell layout, Memory layout, Analog layout, IO layout
- Layout verifications
- Foundrys

#### Day3: Full Custom Design Flow

- Introduction about VLSI
- MOSFET as capacitor, MOSFET VI characteristics,
- Schematic capture using Virtuoso
- Functional simulation Using Spectre
- Schematic Driven layout Design Using Virtuoso
- Layout editor
- Physical verification which includes DRC & LVS using Assura, Parasitic extraction, Post Layout Simulation
- Generation of GDSII, Lab Session for Participants