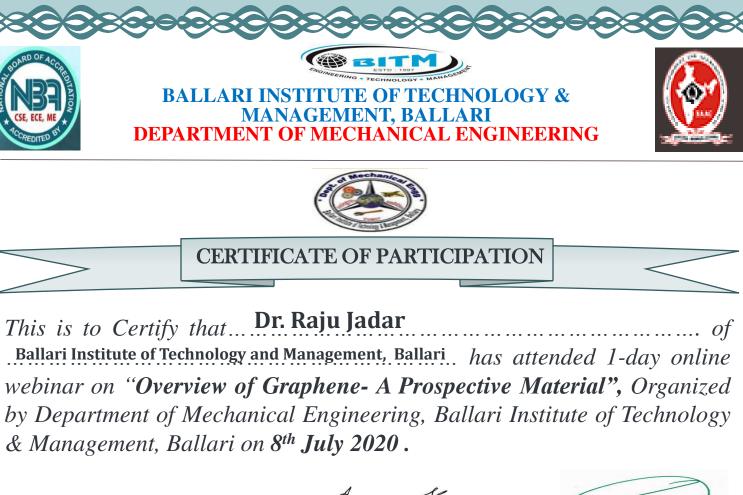

#### **Organizing Committee**

#### **Chief Patron**

Dr. Yashvanth Bhupal , Director, BITM, Ballari

#### Patron

- Prof. Prithviraj Y J, Dy. Director, BITM, Ballari
- Dr. V C Patil, Principal, BITM, Ballari

#### Chairperson

Dr. U Eranna, HOD, Dept. of ECE, BITM, Ballari

#### Convener

Dr. Naseeruddin, Assoc. Prof. ECE Dept.

#### **Resource Persons**

- 1. K Mohammed Maaz Director (AMS Layout & Physical Verification ) SEMIONICS Limited.
- 2. Chandra Sekhar Sakala Staff Engineer, Samsung.
- 3. Experts from Entuple Technologies

Workshop Committee

Teaching, Non-Teaching Staff Members & Students Volunteers of Electronics and Communication Engineering Department, BITM, Ballari

For more details visit our website:

www.https://sites.google.com/view/.....

Note: The capacity is limited to 100 Participants only

#### Five Days Online FDP on VLSI Design For Beginners and Advanced Users

National Level Faculty Development Program 17th April to 21st April 2021

Organized by

#### Department of Electronics and Communication Engineering

Ballari Institute of Technology and Management

Jnana Gangotri Campus, Hosapete Road, Near Allipura, Ballari, Karnataka-583104

Approved by AICTE, New Delhi and Affiliated to VTU, Belgaum