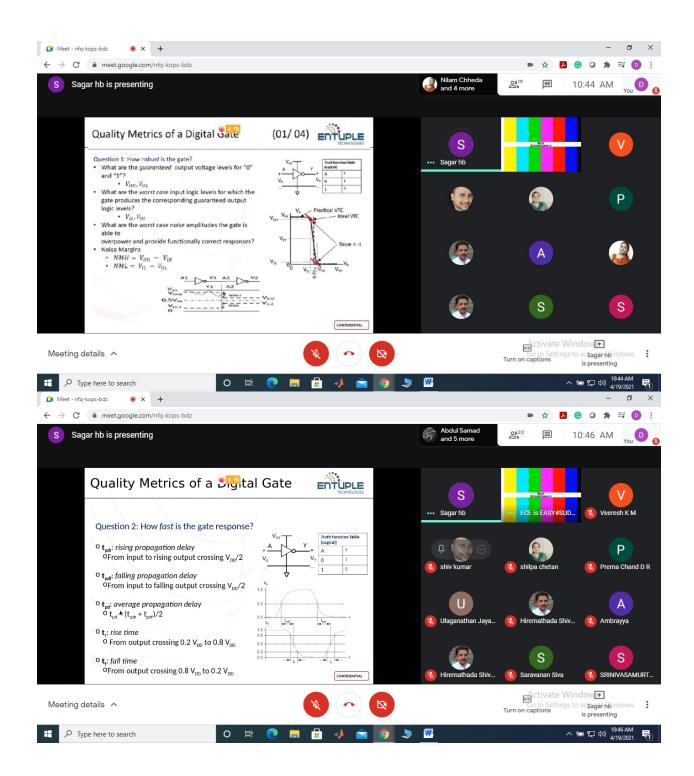

#### Day3: Full Custom Design Flow

- Introduction about VLSI
- MOSFET as capacitor, MOSFET VI characteristics,
- Schematic capture using Virtuoso
- Functional simulation Using Spectre
- Schematic Driven layout Design Using Virtuoso
- Layout editor
- Physical verification which includes DRC & LVS using Assura, Parasitic extraction, Post Layout Simulation
- Generation of GDSII, Lab Session for Participants