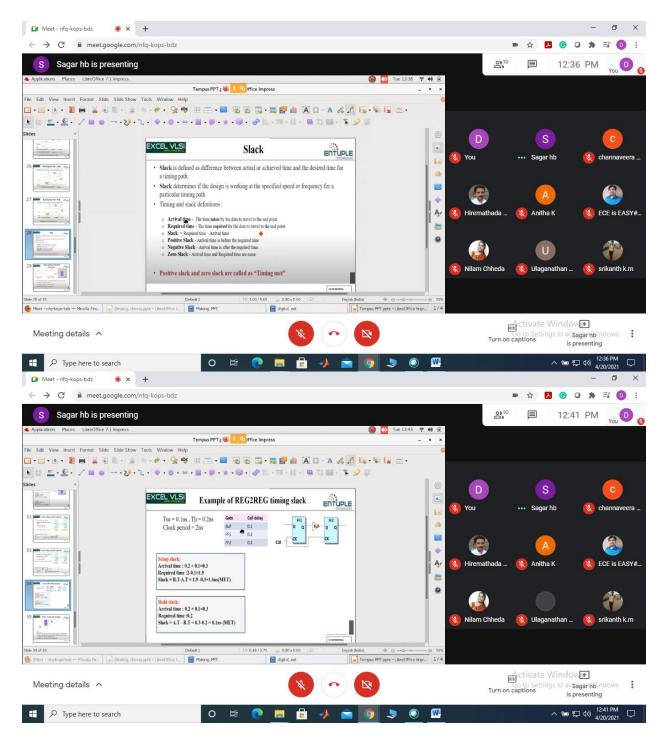

#### **Day5: Semi Custom Design Flow**

- TD flow which innovus that includes
  - ✓ Floor planning
  - Power planning
  - Placement
  - CTS
  - ✓ Routing
  - ✓ Generation of GDSII
- Post layout timing sign of using TEMPUS
- Power sign of using VOLTUS
- Lab Session for Participants