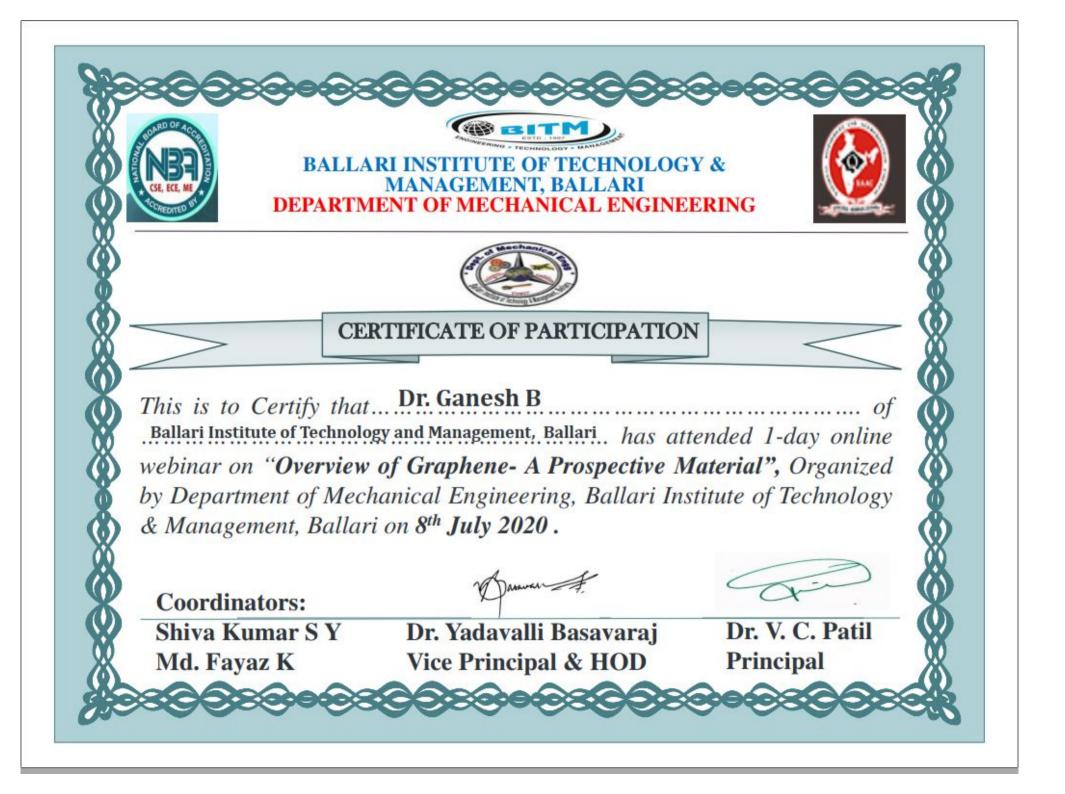

#### **WORKSHOP REPORT**

Five day online FDP on **"VLSI Design for Beginners and Advanced Users "** has been organised by the Department of Electronics and Communication Engineering for the faculty members. The objective of the workshop was to offer detailed hands on experience on various aspects of VLSI design using Cadence tools.

The program details are as follows:

| 1. Name of the event | : VLSI Design for Beginners and Advanced Users    |
|----------------------|---------------------------------------------------|
| 2. Dates             | : 17-04-2021 to 21-04-2021                        |
| 3. Time              | : 10AM To 4:30 PM                                 |
| 4. Venue             | : EC Seminar Hall                                 |
| 5. Resource Persons  | : Mr. K Mohammed Maaz                             |
|                      | Director (AMS layout & physical verification)     |
|                      | Mr. Chandra shekar sakala, staff Engineer Samsung |
| E                    | Bengaluru.                                        |

6. Workshop Co-ordinator : Dr. Naseeruddin, Associate Professor ECE Dept.