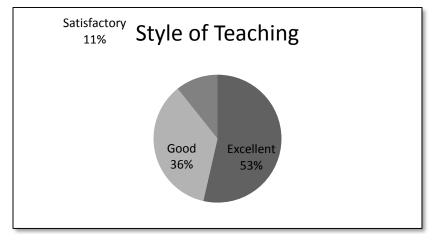

"FDP-PORTFOLIO MANAGEMENT"** 



### **CERTIFICATION OF PARTICIPATION**

This is to certify that

#### Mr./Ms DINESH K

#### From Ballari Institute of Technology and Management

has attended a course on the

"Faculty Development Program-Portfolio Management by Bombay Stock Exchange Broker's Forum." The course was Organized by Ballari Institute of Technology Management Ballari Karnataka In collaboration with Bombay Stock

Exchange.



Certificate Reference No:OSNSA8-CE003784

Made for free with Certify'em

#### **Feedback report**

3 day FDP: Investing with Confidence during Pandemic

Resource Person: Dr.V.Aditya Srinivas Chief Operating Officer & Chief Economist Bombay Stock Exchange Broker Event Co-Ordinators Dr Janet Jyothi D'Souza & Dinesh K **Date** of event: 04/03/2 021-06/03/2021







#### Basavarajeswari Group of Institutions

# BALLARI INSTITUTE OF TECHNOLOGY MANAGEMENT, BALLARI, KARNATAKA

In Collaboration with VTU & ISTE

Organized by Department of Library & Information Centre

One day Online Faculty Development Program on

## "e-Resources in Teaching, Learning and Research"

On Friday, 12th March 2021 Timings: 10:00 am to 1.00 pm

#### Aims and Objectives of the FDP:-

The programme is aimed at awareness on technical platforms like;

- > Knimbus
- > Turnitin (plagiarism check Tool)
- > NetAnalytiks Sententia (Writing Grammar Tool)

#### **Major Topics:**

- > Effective utilization of e-resources using Knimbus Digital Library
- > User Awareness Program on Turnitin
- > Usefulness of NetAnalytiks Grammar Tool in Report Writing.

#### **RESOURCE PERSONS**

#### Mr.