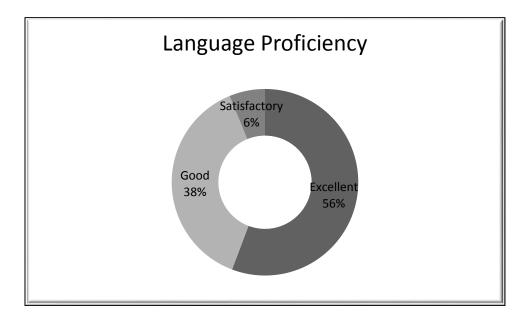

**"FDP-PORTFOLIO MANAGEMENT"** 



### **CERTIFICATION OF PARTICIPATION**

This is to certify that

#### Mr./Ms DINESH K

#### From Ballari Institute of Technology and Management

has attended a course on the

"Faculty Development Program-Portfolio Management by Bombay Stock Exchange Broker's Forum." The course was Organized by Ballari Institute of Technology Management Ballari Karnataka In collaboration with Bombay Stock

Exchange.



Certificate Reference No:OSNSA8-CE003784

Made for free with Certify'em

#### **Feedback report**

3 day FDP: Investing with Confidence during Pandemic

Resource Person: Dr.V.Aditya Srinivas Chief Operating Officer & Chief Economist Bombay Stock Exchange Broker Event Co-Ordinators Dr Janet Jyothi D'Souza & Dinesh K **Date** of event: 04/03/2 021-06/03/2021







#### Basavarajeswari Group of Institutions

# BALLARI INSTITUTE OF TECHNOLOGY MANAGEMENT, BALLARI, KARNATAKA

In Collaboration with VTU & ISTE

Organized by Department of Library & Information Centre

One day Online Faculty Development Program on

## "e-Resources in Teaching, Learning and Research"

On Friday, 12th March 2021 Timings: 10:00 am to 1.00 pm

#### Aims and Objectives of the FDP:-

The programme is aimed at awareness on technical platforms like;

- > Knimbus
- > Turnitin (plagiarism check Tool)
- > NetAnalytiks Sententia (Writing Grammar Tool)

#### **Major Topics:**

- > Effective utilization of e-resources using Knimbus Digital Library
- > User Awareness Program on Turnitin
- > Usefulness of NetAnalytiks Grammar Tool in Report Writing.

#### **RESOURCE PERSONS**

#### M