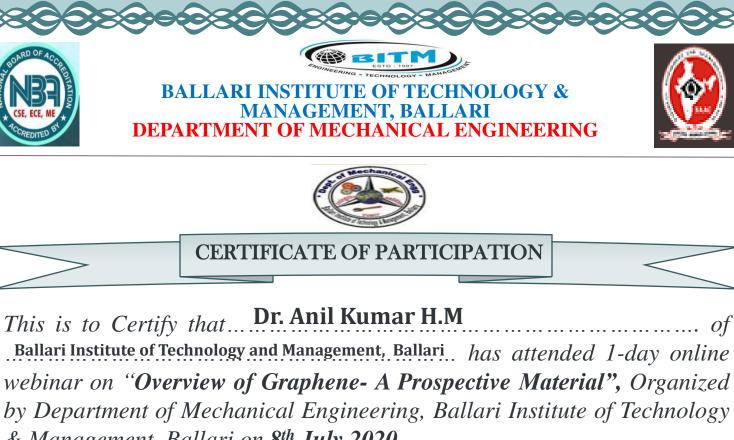

iva Kumar S Y Md. Fayaz K

**Coordinators:** 

Dr. Yadavalli Basavaraj Vice Principal & HOD Dr. V. C. Patil





This is to Certify that. Dr. Lakshmi Kumari of Ballari Institute of Technology and Management, Ballari has attended 1-day online webinar on "Overview of Graphene- A Prospective Material", Organized by Department of Mechanical Engineering, Ballari Institute of Technology & Management, Ballari on 8<sup>th</sup> July 2020.

X

Shiva Kumar S Y Md. Fayaz K

**Coordinators:** 

Dr. Yadavalli Basavaraj Vice Principal & HOD

Ashown I

Dr. V. C. Patil





Ashown I

Shiva Kumar S Y Md. Fayaz K

**Coordinators:** 

Dr. Yadavalli Basavaraj Vice Principal & HOD





Dasman 7

Coordinators: Shiva Kumar S Y Md. Fayaz K

Dr. Yadavalli Basavaraj Vice Principal & HOD

Dr. V. C. Patil Principal



& Management, Ballari on 8<sup>th</sup> July 2020.

**Coordinators:** 

Md. Fayaz K

Ashown I

Shiva Kumar S Y Dr. Yadavalli Basavaraj Vice Principal & HOD



& Management, Ballari on 8<sup>th</sup> July 2020.

**Coordinators:** 

Md. Fayaz K

Shiva Kumar S Y

Ashown I

Dr. Yadavalli Basavaraj Vice Principal & HOD



This is to Certify that Mr. Raghavendra K of Ballari Institute of Technology and Management, Ballari has attended 1-day online webinar on "Overview of Graphene- A Prospective Material", Organized by Department of Mechanical Engineering, Ballari Institute of Technology & Management, Ballari on 8<sup>th</sup> July 2020.

Ashown I



**Coordinators:** 

Md. Fayaz K

Shiva Kumar S Y

Dr. V. C. Patil **Principal** 



This is to Certify that Mr. Banakara Nagaraj of Ballari Instit