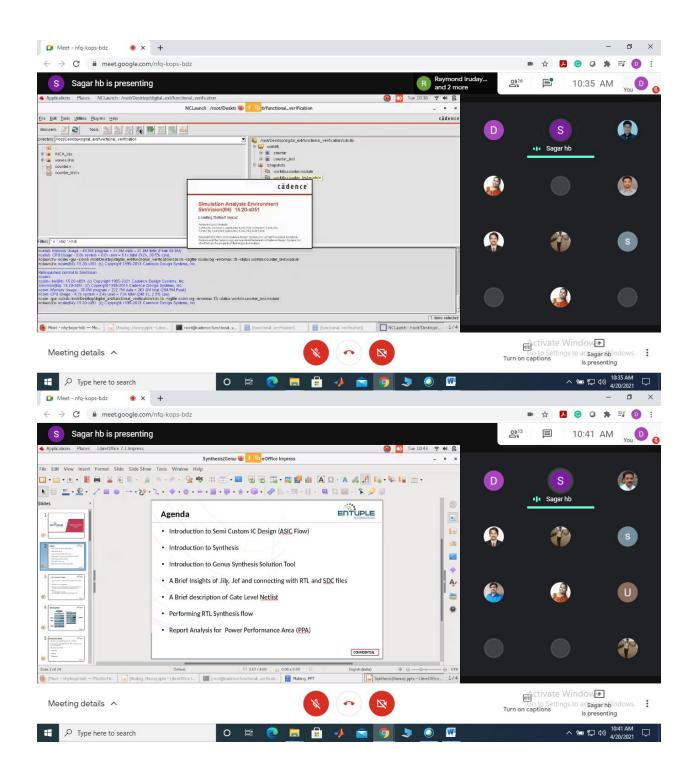

#### **Day4: Semi Custom Design Flow**

- Functional Verification Flow using INCISIVI
- RTL synthesis using GENUES
- DFT flow Using GENUES & MODUS
- Logical Equivalence check using conformal
- Lab Session for Participants