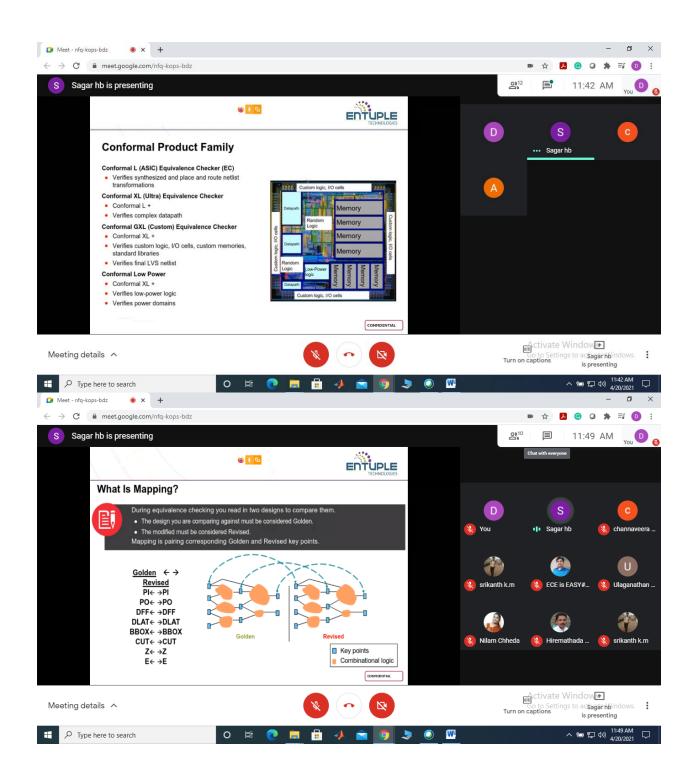

#### **Day4: Semi Custom Design Flow**

- Functional Verification Flow using INCISIVI
- RTL synthesis using GENUES
- DFT flow Using GENUES & MODUS
- Logical Equivalence check using conformal
- Lab Session for Participants