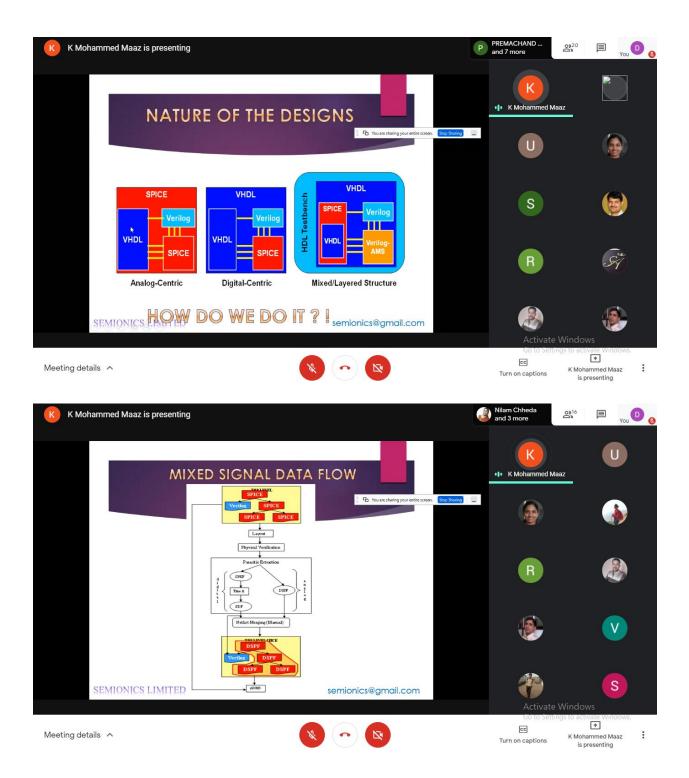

#### :Day1:

- Welcome to the world of CHIP Designing
- Analog and Mixed Signal Flow / Latest Technology Trends / Core Expertise

#### Day3: Full Custom Design Flow

- Introduction about VLSI
- MOSFET as capacitor, MOSFET VI characteristics,
- Schematic capture using Virtuoso
- Functional simulation Using Spectre
- Schematic Driven layout Design Using Virtuoso
- Layout editor
- Physical verification which includes DRC & LVS using Assura, Parasitic extraction, Post Layout Simulation
- Generation of GDSII, Lab Session for Participants