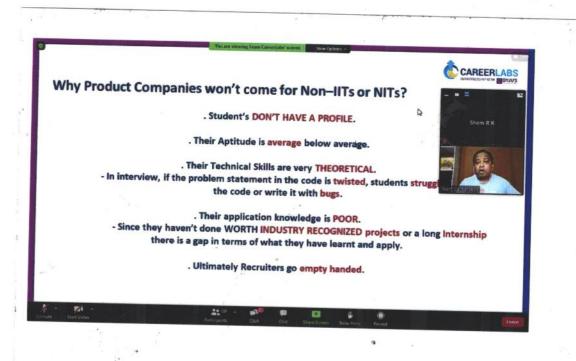

| 2021-05-19 17:28:29 |                                                                                                                  |             | 5 mariswamy Bitm                                                                                               | 7      | 0          | 1      |
|     |                     |                                                                                                                  |             | Market and a second |        |            |        |



### Ballari Institute of Technology & Management, Ballari Career Guidance Cell

Talk by Mr, Satish Anand, International Author, Motivational Speaker, Life Skills trainer & content developer

Topic: "How to get Placed in Product base company" Date: 19th May 2021, Venue: Virtual Meet.











RE: Request for a Career Guidance session on "Job Opportunities for Engineers as Freshers"

Devika Rani <devikarani.l@qspiders.com> wed 2/10/2021 3:07 PM

To: Mr. Sham R.K <sham@bitm.edu.in> Cc: girish@testyantra.com <girish@testyantra.com>

Hello Sir,

As per our discussion career guidance session for the B.E 7th Semester students is scheduled for tomorrow [11<sup>th</sup> Feb] @ 6:30pm by Girish sir Below is the link for students to join the session directly <u>https://global.gotowebinar.com/register/755531851</u> Or

Webinar ID: 755-531-851

[Note-Download Go To Webinar App & then click on the above link]-can join 15min Early.

Dear Ms. Devika,

Greetings for the day !!!!

As discussed with you regarding the career guidance session for the B.E 7th Semester students. We request G