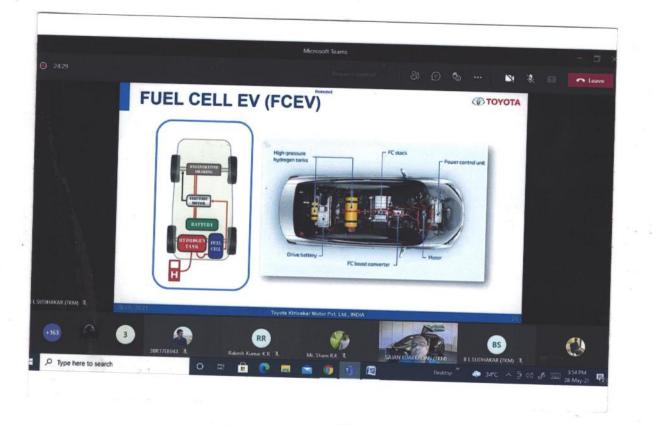

|
|                                                                                                                         | 38R16ME016                          | R.                   |
| Kote: Those who scores >70% in online test are eligible for the e-Certificate     Toyste Kinosky Koter Pvt. Lid., INDIA | 3 3581755004                        | <i>B</i>             |
|                                                                                                                         | 3 35R17EE005                        | *                    |
|                                                                                                                         | ● 34°C AQ143 ~ 3 40 Ø 🗐             | 3:39.PM<br>28-May-21 |

, sibul man<del>qahva</del>t) & gas of a second





24

| Name                        | Score Enter your email ID (To send the e-Certificate | ) Category | Designatio Branch                      | College Name                                   |
|-----------------------------|------------------------------------------------------|------------|----------------------------------------|------------------------------------------------|
| Mr. Sujith L                | 9 sujithl19999@gmail.com                             | Student    | Electrical and electronics engineering | Ballari institute of technology and management |
| Mr. Md Arif B               | 7 arifashrafi04@gmail.com                            | Student    | Eee                                    | Ballari institute of technology and management |
| Mr. Sumanth K               |