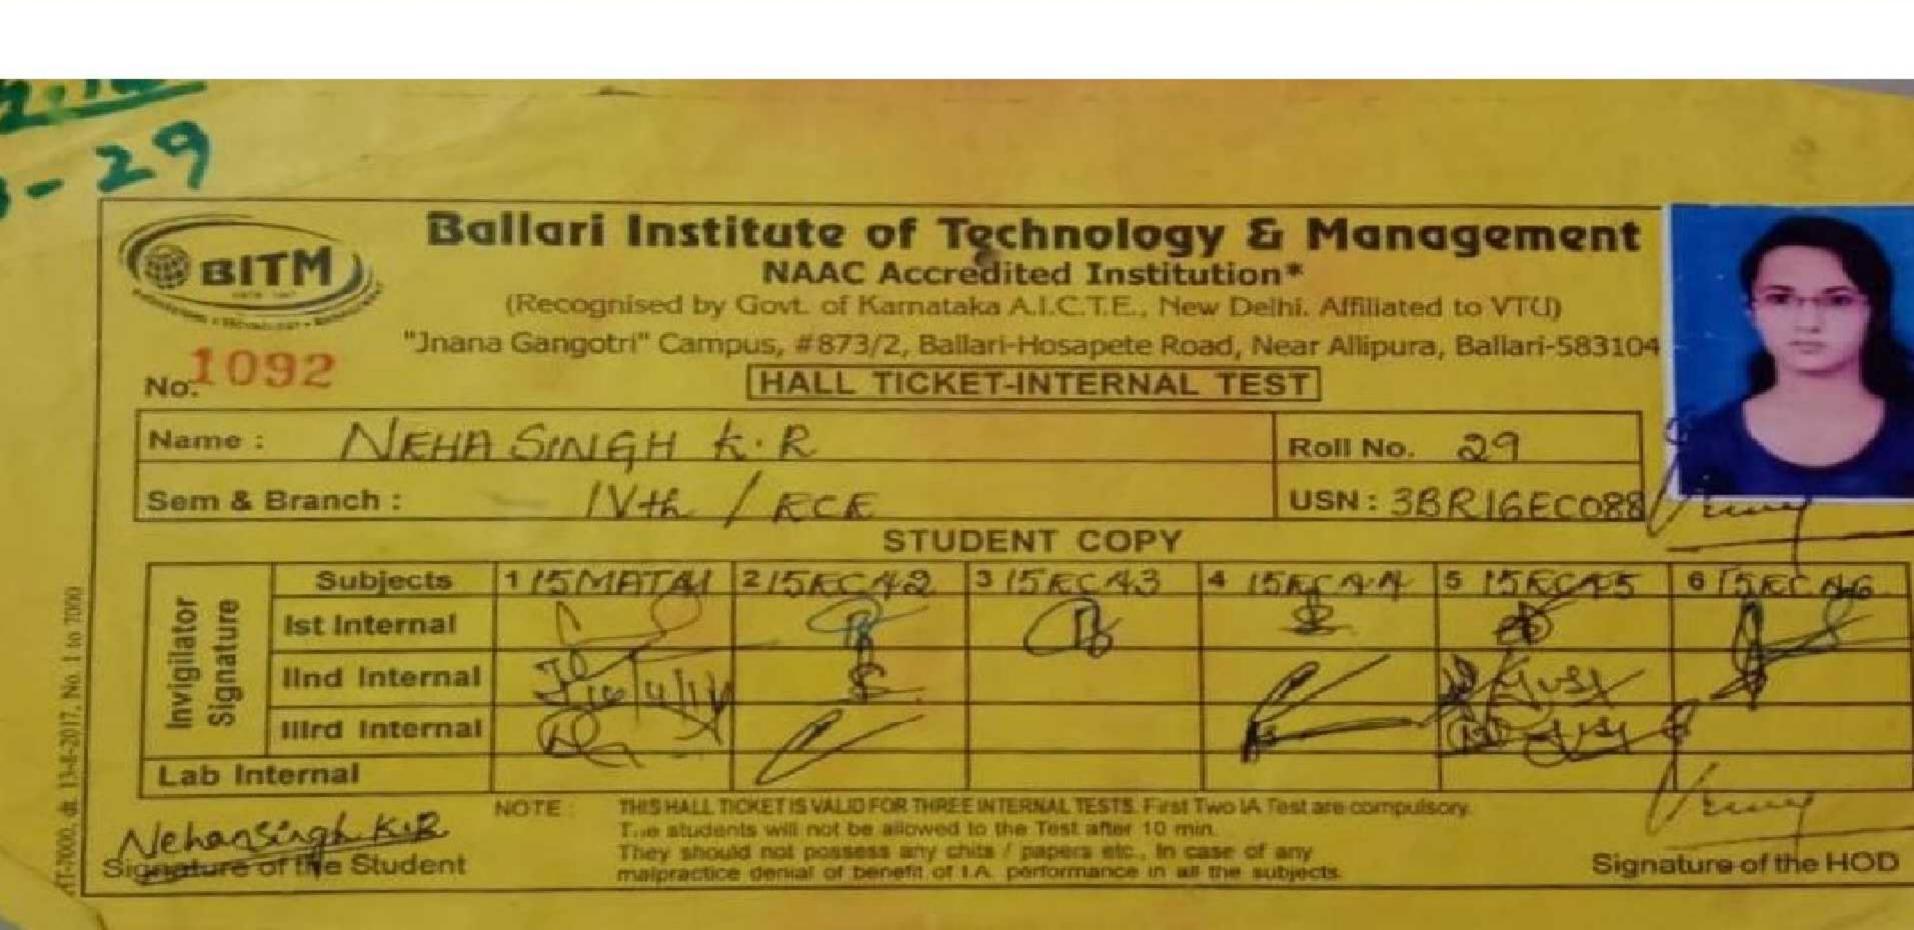

### **ACADEMIC CALENDER 2018-19**

For BE - 1<sup>st</sup> / 3<sup>rd</sup> / 5<sup>th</sup> and 7<sup>th</sup> Semester. A.Y 2018-19 (ODD SEMESTER)