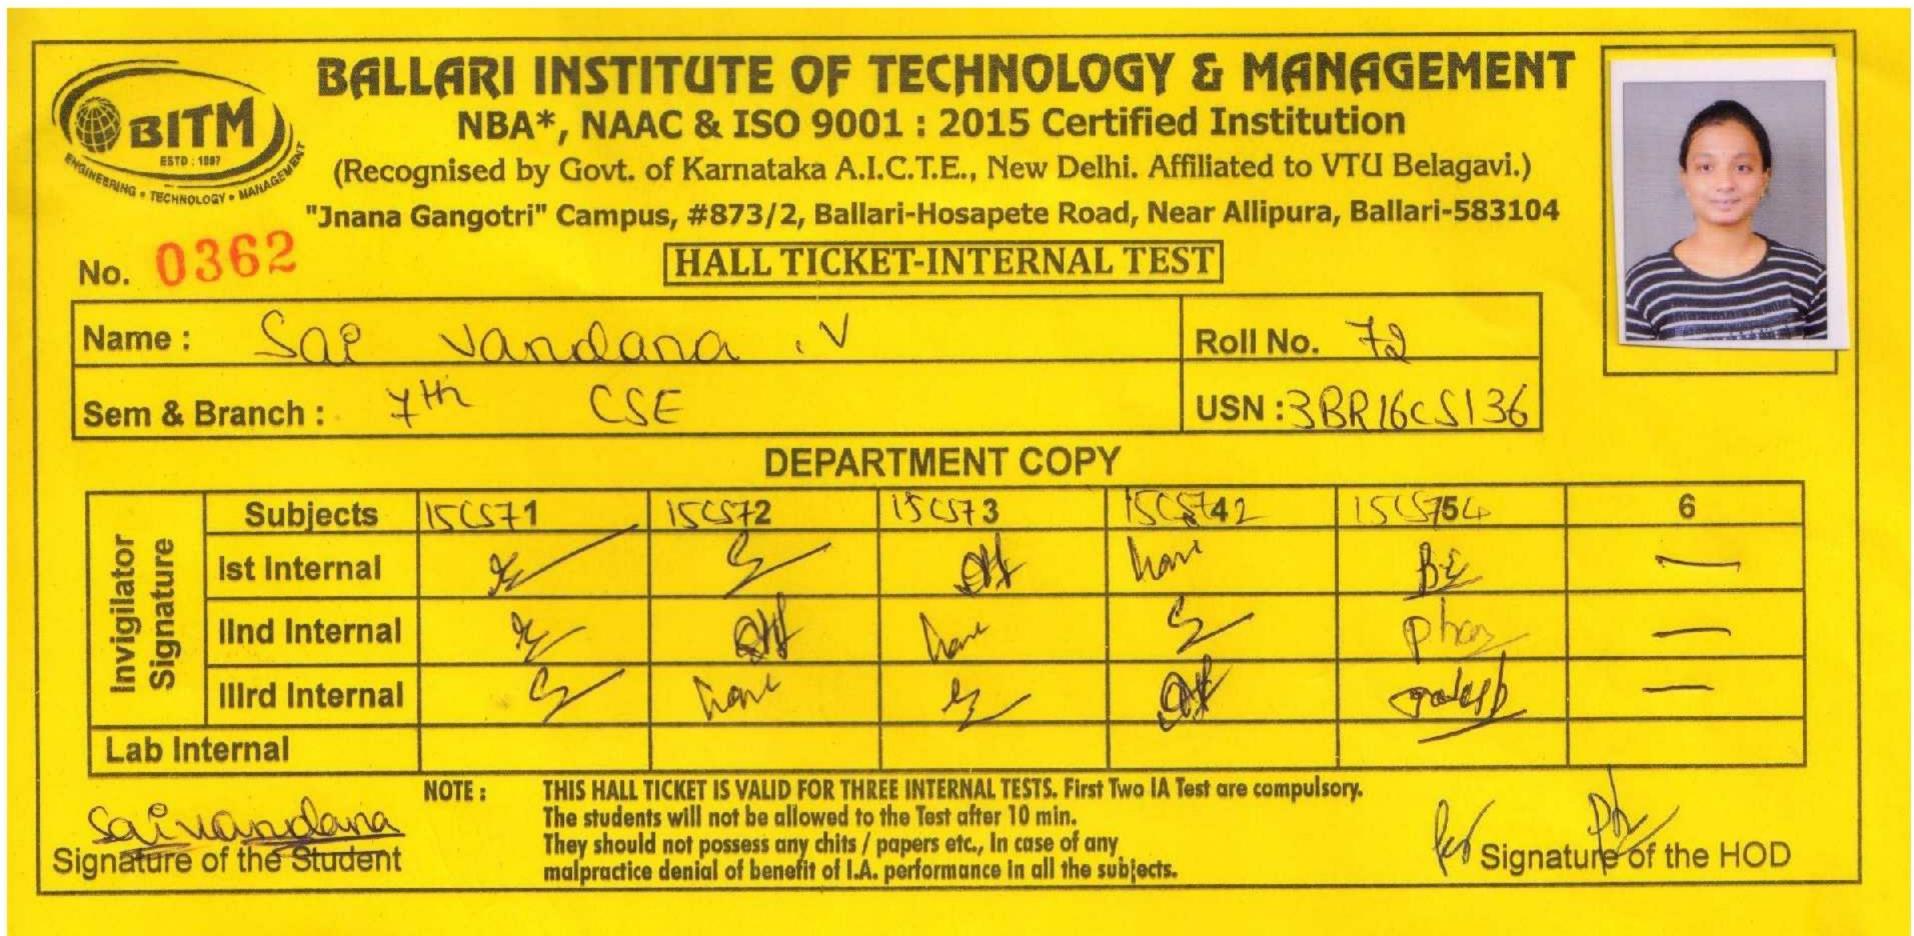

| 1                         | A. TESTS                 | Last date for Sending I.A Marks & Attendance To parents through SMS. | Student Feed back<br>Week (online) | Department wise<br>Parents Meet |
|---------------------------|--------------------------|----------------------------------------------------------------------|------------------------------------|---------------------------------|
| 1 <sup>st</sup> I. A Test | 10-09-2018 to 12-09-2018 | 22-09-2018                                                           | 24.00 2010 44                      | 03-10-2018 to                   |
| 2 <sup>nd</sup> I. A Test | 15-10-2018 to 17-10-2018 | 29-10-2018                                                           | 24-09-2018 to                      |                                 |
| 3rd L A Test              | 18-11-2018 to 20-11-2018 | 01-12-2018                                                           | 29-09-2018                         | 07-10-2018                      |