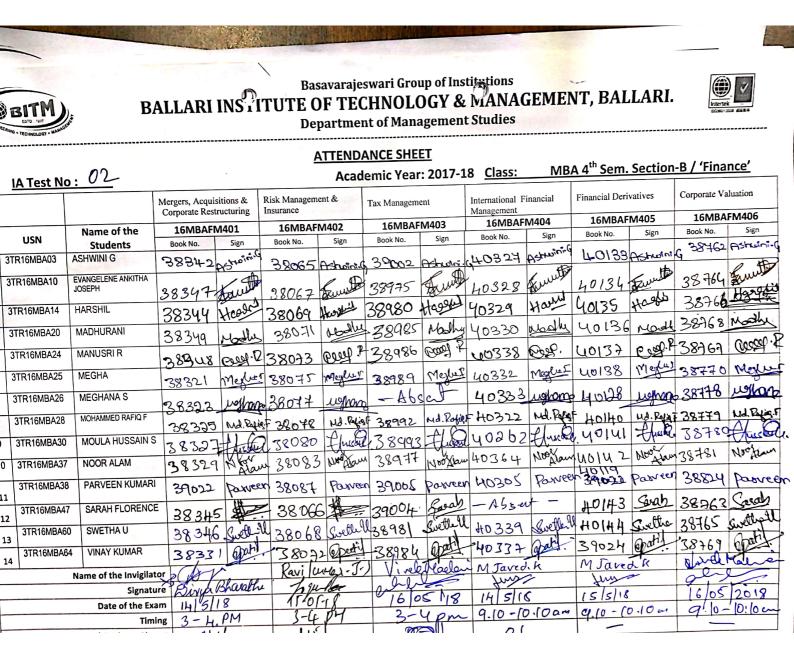

| 17 1        |
| 3BR17MBA66 | TEJASHWINI B   | 38224-              | Te Salhosn  | 38107             | Percellung  |                   |                    | 37719.                | TESOM    | 3-1966               | o resal     |                      |             |
| 3BR17MBA67 | USHA CHITTUR   | ABSE                | NIT (       | Abse              | 2 rt        | -AB               | SENT.              | -Ab                   | sent     | -                    | 135-        | A                    | oser        |
| 3BR17MBA68 | V K RŌJA       | 38210 4             | Rojan       | 138.110           | Rojaz       | × 37596           | Rose               | 3771                  | 7 Roje   | 3796                 | 8 803       | ay k 38              | 571 20      |

Scanned by CamScanner



## Visvesvaraya Technological University

## BALLARI INSTITUTE OF TECHNOLOGY & MANAGEMENT, BELLARY

|             | 1.14270 |
|-------------|---------|
| Description | 1.15    |
| Branch :    | 1043    |

Scheme : 2018

Semester : 1

| 1       | USS                                                                                                            | 18CIV14                                                                                                         | 18EGDL15 | 18EGH18 | 18ELF13 | 18ELEL17 | 18MAT11 | 18PHY12 | 18PHYL16 | STUDENI<br>SIGNATURE |
|---------|----------------------------------------------------------------------------------------------------------------|---------------------------------------------------------------------------------------------------------