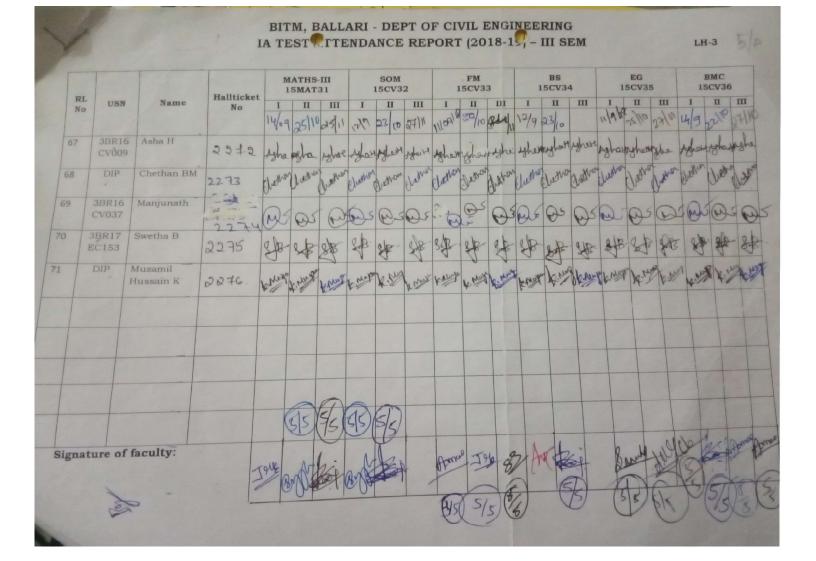

| 1                         | A. TESTS                 | Last date for Sending I.A Marks & Attendance To parents through SMS. | Student Feed back<br>Week (online) | Department wise<br>Parents Meet |
|---------------------------|--------------------------|----------------------------------------------------------------------|------------------------------------|---------------------------------|
| 1 <sup>st</sup> I. A Test | 10-09-2018 to 12-09-2018 | 22-09-2018                                                           | 24.00 2010 44                      | 03-10-2018 to                   |
| 2 <sup>nd</sup> I. A Test | 15-10-2018 to 17-10-2018 | 29-10-2018                                                           | 24-09-2018 to                      |                                 |
| 3rd L A Test              | 18-11-2018 to 20-11-2018 | 01-12-2018                                                           | 29-09-2018                         | 07-10-2018                      |